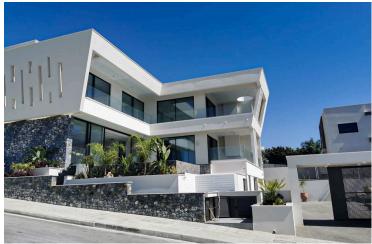

### **Description**

Prestigious Seven-Bedroom Villa with Panoramic Sea Views in Paniotis, Limassol (9970)

PRICE: EUR 10.000.000 +VAT

This exclusive villa, located in the highly sought-after Paniotis area of Limassol, offers an unparalleled combination of luxury, comfort, and cutting-edge design. With a total covered area of 1,000  $m^2$  and situated on a generous plot of 1,458  $m^2$  (optional additional plot: 697  $m^2$ ), this residence is meticulously crafted to provide the ultimate living experience.

Parking: 43 m<sup>2</sup> | First Floor: 229 m<sup>2</sup> | Covered Veranda: 58 m<sup>2</sup>

**Key Features** 

Location: Situated in the prestigious and tranquil Paniotis area with unobstructed sea views.