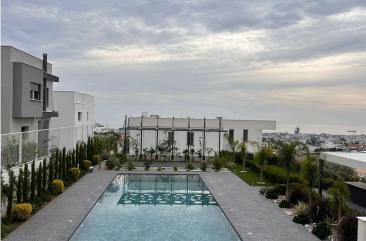

### **Description**

Prestigious Seven-Bedroom Villa with Panoramic Sea Views in Paniotis, Limassol (9970)

PRICE: EUR 10.000.000 +VAT

This exclusive villa, located in the highly sought-after Paniotis area of Limassol, offers an unparalleled combination of luxury, comfort, and cutting-edge design. With a total covered area of 1,000  $m^2$  and situated on a generous plot of 1,458  $m^2$  (optional additional plot: 697  $m^2$ ), this residence is meticulously crafted to provide the ultimate living experience.

Parking: 43 m<sup>2</sup> | First Floor: 229 m<sup>2</sup> | Covered Veranda: 58 m<sup>2</sup>

**Key Features** 

Location: Situated in the prestigious and tranquil Paniotis area with unobstructed sea views.