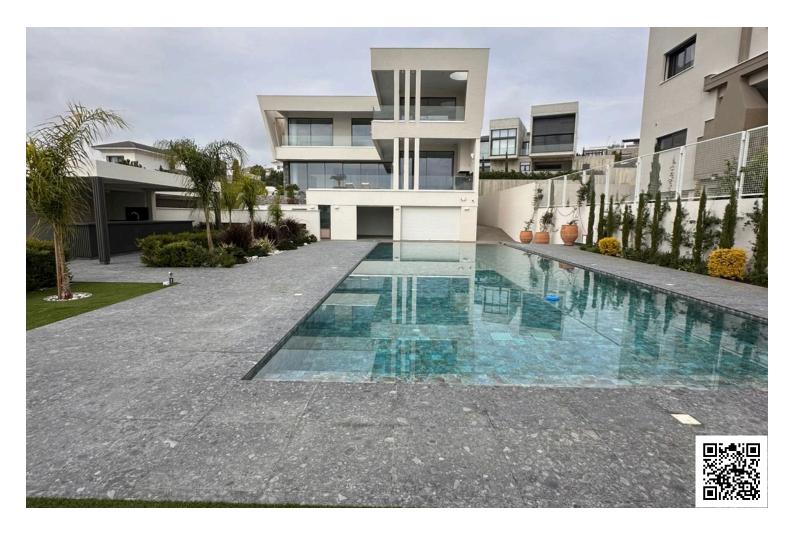

### **Description**

Prestigious Seven-Bedroom Villa with Panoramic Sea Views in Paniotis, Limassol (9970)

PRICE: EUR 10.000.000 +VAT

This exclusive villa, located in the highly sought-after Paniotis area of Limassol, offers an unparalleled combination of luxury, comfort, and cutting-edge design. With a total covered area of 1,000  $m^2$  and situated on a generous plot of 1,458  $m^2$  (optional additional plot: 697  $m^2$ ), this residence is meticulously crafted to provide the ultimate living experience.

Parking: 43 m<sup>2</sup> | First Floor: 229 m<sup>2</sup> | Covered Veranda: 58 m<sup>2</sup>

**Key Features** 

Location: Situated in the prestigious and tranquil Paniotis area with unobstructed sea views.

### **Facilities**

Aircondition, Central system Elevator Gym

Heating, Underfloor Landscaped garden Outdoor shower

Parking, Garage, double Pool, Private, heated Sauna

Solar photovoltaic panels Solar water heater Storage