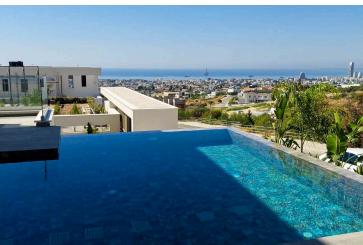

### **Description**

Prestigious Seven-Bedroom Villa with Panoramic Sea Views in Paniotis, Limassol (9970)

PRICE: EUR 10.000.000 +VAT

This exclusive villa, located in the highly sought-after Paniotis area of Limassol, offers an unparalleled combination of luxury, comfort, and cutting-edge design. With a total covered area of 1,000  $m^2$  and situated on a generous plot of 1,458  $m^2$  (optional additional plot: 697  $m^2$ ), this residence is meticulously crafted to provide the ultimate living experience.

Parking: 43 m<sup>2</sup> | First Floor: 229 m<sup>2</sup> | Covered Veranda: 58 m<sup>2</sup>

**Key Features** 

Location: Situated in the prestigious and tranquil Paniotis area with unobstructed sea views.