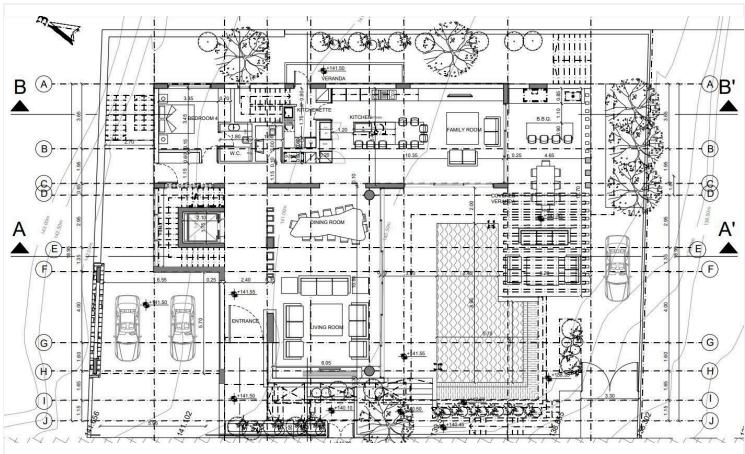

## Floor plans

**Property Overview** 

Plot Size: 1,458 m<sup>2</sup> (+ optional extra plot: 697 m<sup>2</sup>)

Total Covered Area: 1,000 m<sup>2</sup> | Basement Level: 230 m<sup>2</sup>

Ground Floor: 229 m<sup>2</sup> | Covered Veranda: 65 m<sup>2</sup> | Uncovered Veranda: 41 m<sup>2</sup>

Parking: 43 m<sup>2</sup> | First Floor: 229 m<sup>2</sup> | Covered Veranda: 58 m<sup>2</sup>

**Key Features** 

Location: Situated in the prestigious and tranquil Paniotis area with unobstructed sea views.

Layout:

First Floor: Four spacious en-suite bedrooms.