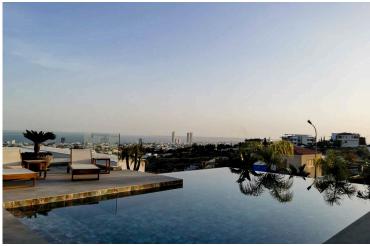

Parking: 43 m<sup>2</sup> | First Floor: 229 m<sup>2</sup> | Covered Veranda: 58 m<sup>2</sup>

**Key Features** 

Location: Situated in the prestigious and tranquil Paniotis area with unobstructed sea views.

Granite countertops Indoor fireplace Investment opportunity

Luxury specifications Marble flooring Modern design

Pipe-in-pipe plumbing system Sea view Shower

Spacious rooms Thermal insulation Veranda

Veranda, large Water softener Wooden flooring