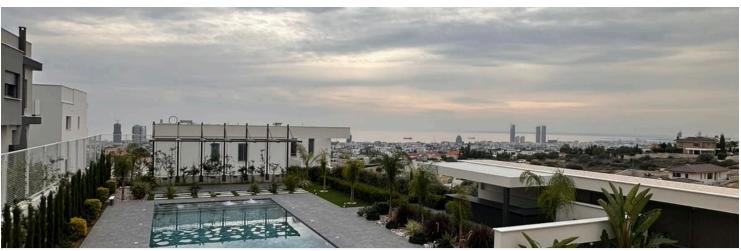

### **Description**

Prestigious Seven-Bedroom Villa with Panoramic Sea Views in Paniotis, Limassol (9970)

PRICE: EUR 10.000.000 +VAT

This exclusive villa, located in the highly sought-after Paniotis area of Limassol, offers an unparalleled combination of luxury, comfort, and cutting-edge design. With a total covered area of 1,000  $m^2$  and situated on a generous plot of 1,458  $m^2$  (optional additional plot: 697  $m^2$ ), this residence is meticulously crafted to provide the ultimate living experience.

Parking: 43 m<sup>2</sup> | First Floor: 229 m<sup>2</sup> | Covered Veranda: 58 m<sup>2</sup>

**Key Features** 

Location: Situated in the prestigious and tranquil Paniotis area with unobstructed sea views.