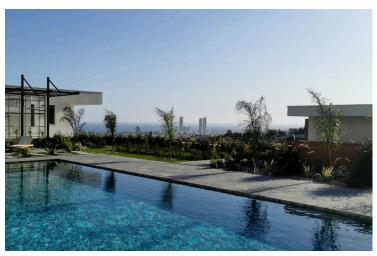

Parking: 43 m<sup>2</sup> | First Floor: 229 m<sup>2</sup> | Covered Veranda: 58 m<sup>2</sup>

**Key Features** 

Location: Situated in the prestigious and tranquil Paniotis area with unobstructed sea views.

Granite countertops Indoor fireplace Investment opportunity

Luxury specifications Marble flooring Modern design

Pipe-in-pipe plumbing system Sea view Shower

Spacious rooms Thermal insulation Veranda

Veranda, large Water softener Wooden flooring