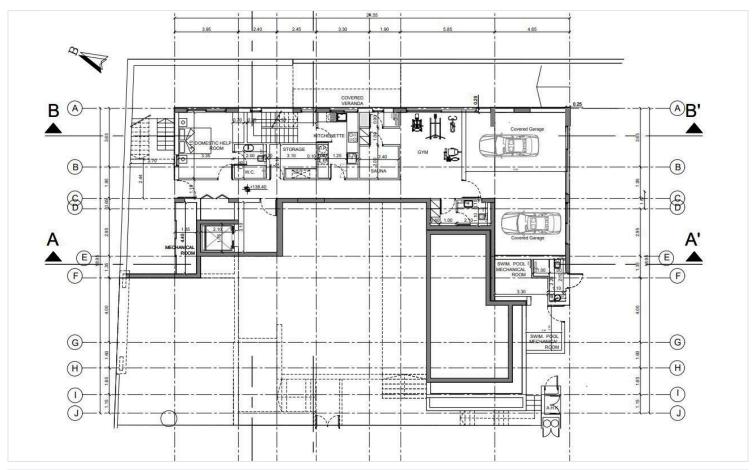

## Floor plans

**Property Overview** 

Plot Size: 1,458 m<sup>2</sup> (+ optional extra plot: 697 m<sup>2</sup>)

Total Covered Area: 1,000 m<sup>2</sup> | Basement Level: 230 m<sup>2</sup>

Ground Floor: 229 m<sup>2</sup> | Covered Veranda: 65 m<sup>2</sup> | Uncovered Veranda: 41 m<sup>2</sup>

Parking: 43 m<sup>2</sup> | First Floor: 229 m<sup>2</sup> | Covered Veranda: 58 m<sup>2</sup>

**Key Features** 

Location: Situated in the prestigious and tranquil Paniotis area with unobstructed sea views.

Layout:

First Floor: Four spacious en-suite bedrooms.