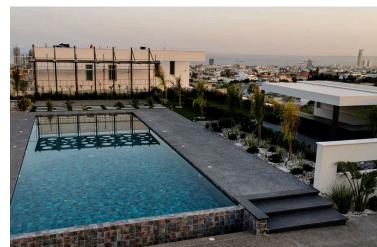

### **Description**

Prestigious Seven-Bedroom Villa with Panoramic Sea Views in Paniotis, Limassol (9970)

PRICE: EUR 10.000.000 +VAT

This exclusive villa, located in the highly sought-after Paniotis area of Limassol, offers an unparalleled combination of luxury, comfort, and cutting-edge design. With a total covered area of 1,000  $m^2$  and situated on a generous plot of 1,458  $m^2$  (optional additional plot: 697  $m^2$ ), this residence is meticulously crafted to provide the ultimate living experience.

### **Facilities**

Aircondition, Central system Elevator Gym

Heating, Underfloor Landscaped garden Outdoor shower

Parking, Garage, double Pool, Private, heated Sauna

Solar photovoltaic panels Solar water heater Storage