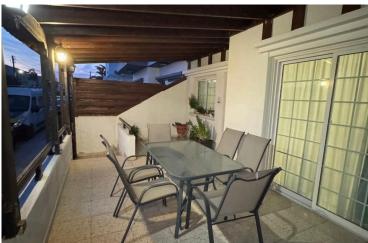

**Property Features:** 

Bedrooms: 4 generously sized bedrooms, ideal for a growing family.

Bathrooms: 2, including a newly renovated shower.

Plot Size: 205 sqm, with a front veranda and a spacious back veranda for outdoor relaxation.

Covered area: 147 sq.m. Covered veranda: 37 sq.m.

Parking: Private parking area for your convenience.

**Nearby Amenities:** 

Located near schools, making it an excellent choice for families.

Close to playgrounds, perfect for children.