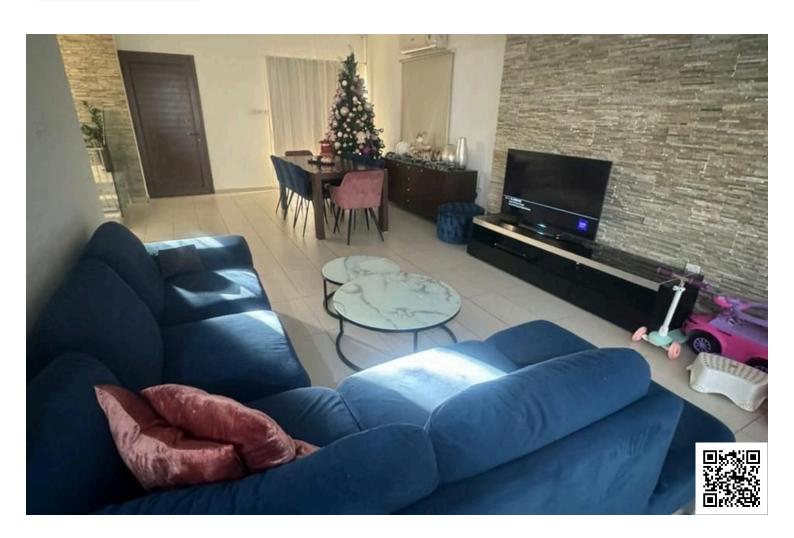

## **Description**

Spacious 3-Bedroom Detached House in Vergina, Larnaca – €400,000 (9802)

Description:

Location:

Situated in the desirable Vergina area, Larnaca.

Surrounded by parks and children's playgrounds, perfect for families.

Bedrooms: 3 spacious bedrooms.

Bathrooms: 3 bathrooms, including 1 shower and 1 main bathroom.

**Outdoor Spaces:** 

Veranda at the back, ideal for outdoor relaxation.

Covered parking area.

Front veranda with a balcony overlooking the front.

Highlights:

Family-friendly location with a peaceful and secure environment.

Move-in ready, offering great value in a prime area.

Price: €400,000.