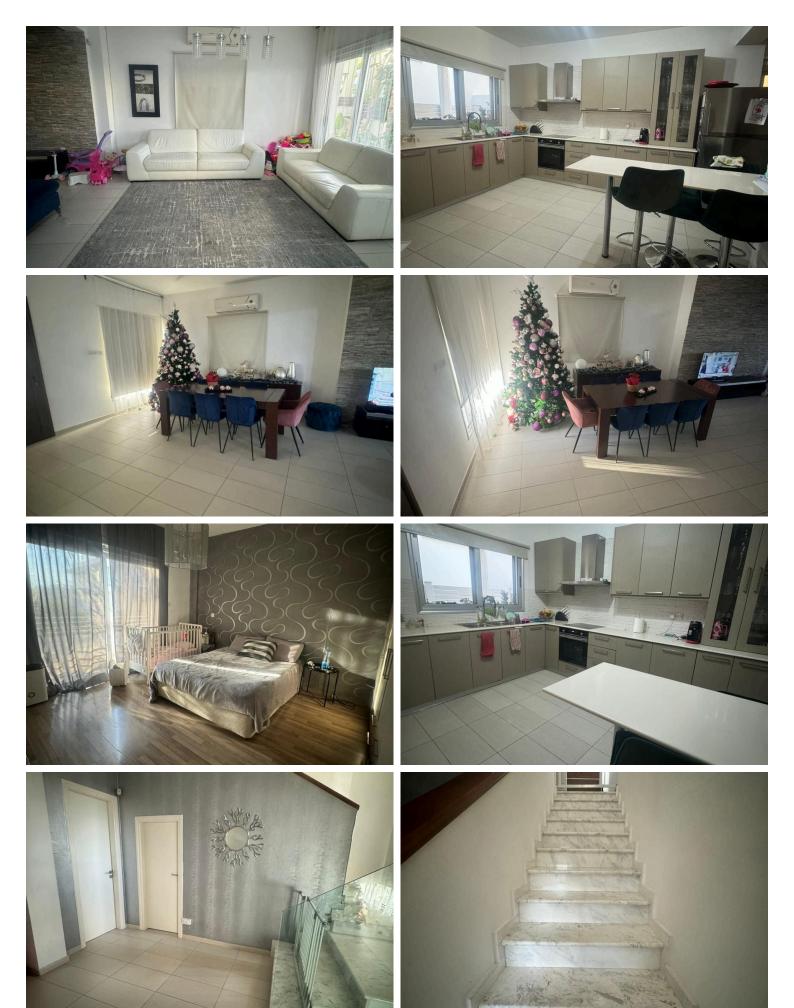

## **Description**

Spacious 3-Bedroom Detached House in Vergina, Larnaca – €400,000 (9802)

Description:

Location:

Situated in the desirable Vergina area, Larnaca.

Surrounded by parks and children's playgrounds, perfect for families.

Bedrooms: 3 spacious bedrooms.

Bathrooms: 3 bathrooms, including 1 shower and 1 main bathroom.

**Outdoor Spaces:** 

Veranda at the back, ideal for outdoor relaxation.

Covered parking area.

Front veranda with a balcony overlooking the front.

Highlights:

Family-friendly location with a peaceful and secure environment.

Move-in ready, offering great value in a prime area.

Price: €400,000.