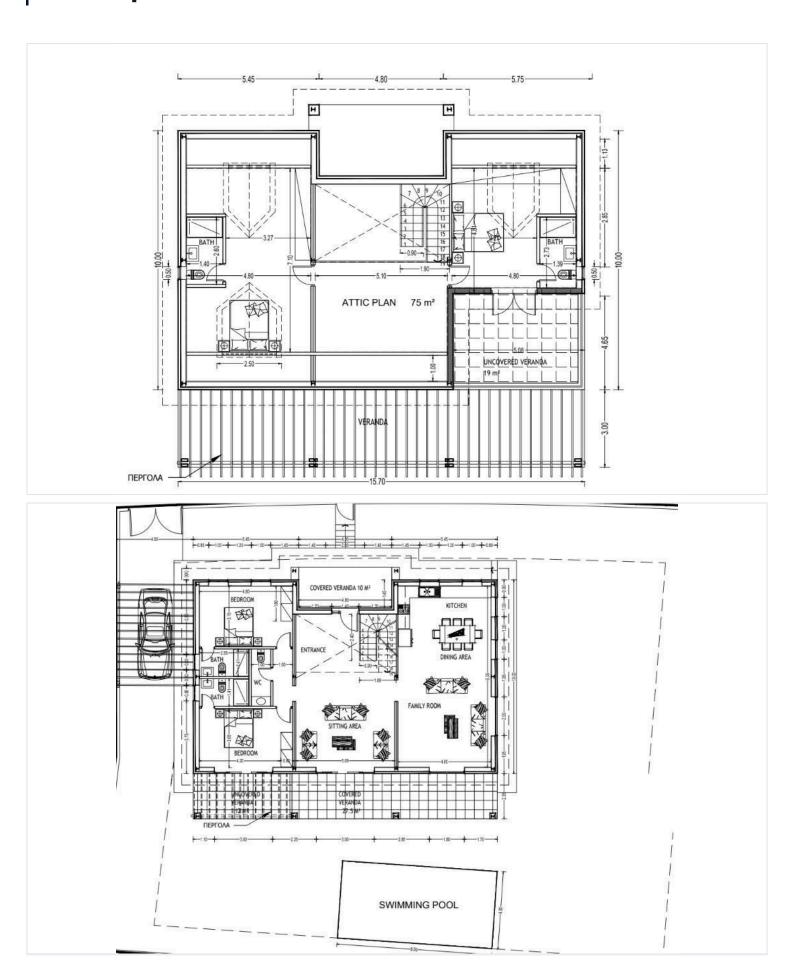

## **Description**

4 Bedroom Detached House for Sale in Scenic Souni Limassol (9770)

The house consists of 4 bedrooms and 4 bathrooms.

Ground floor - 160m2 - Upper floor - 90m2

Covered veranda – 15m2 - Total – 265m2

Plot - 750m2

The total covered area of the house is 265m2 and it has also a large uncovered veranda on the upper floor.

This is a list of what Is included in the price

Solar and electric water heating system.

Swimming pool 4m x 8m.

1m paving around the house and swimming pool.

Wooden pergola

Ceramic tiles to all ground floors and bathrooms.

Top soil garden preparation.

Air conditioning in all rooms.(split units)

# Floor plans