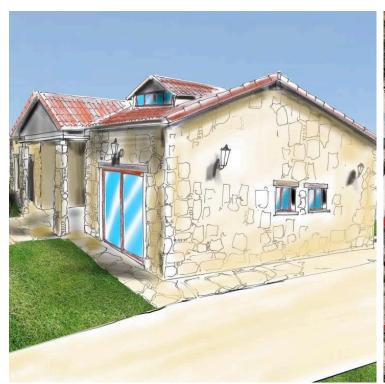

## **Description**

4 Bedroom Detached House for Sale in Scenic Souni Limassol (9770)

The house consists of 4 bedrooms and 4 bathrooms.

Ground floor - 160m2 - Upper floor - 90m2

Covered veranda – 15m2 - Total – 265m2

Plot - 750m2

The total covered area of the house is 265m2 and it has also a large uncovered veranda on the upper floor.

This is a list of what Is included in the price

Solar and electric water heating system.

Swimming pool 4m x 8m.

1m paving around the house and swimming pool.

Wooden pergola

Ceramic tiles to all ground floors and bathrooms.

Top soil garden preparation.

Air conditioning in all rooms.(split units)