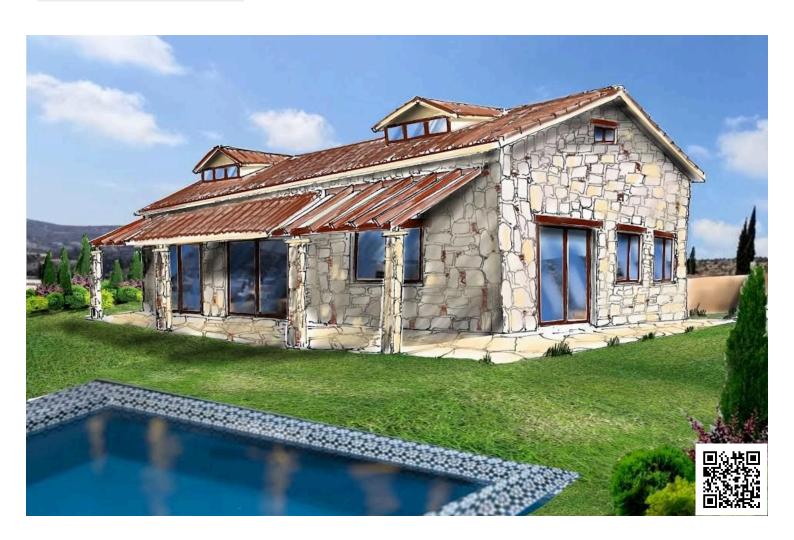

## **Description**

4 Bedroom Detached House for Sale in Scenic Souni Limassol (9770)

The house consists of 4 bedrooms and 4 bathrooms.

Ground floor - 160m2 - Upper floor - 90m2

Covered veranda – 15m2 - Total – 265m2

Plot - 750m2

The total covered area of the house is 265m2 and it has also a large uncovered veranda on the upper floor.

This is a list of what Is included in the price

Solar and electric water heating system.

Swimming pool 4m x 8m.

1m paving around the house and swimming pool.

Wooden pergola

Ceramic tiles to all ground floors and bathrooms.

Top soil garden preparation.

Air conditioning in all rooms.(split units)