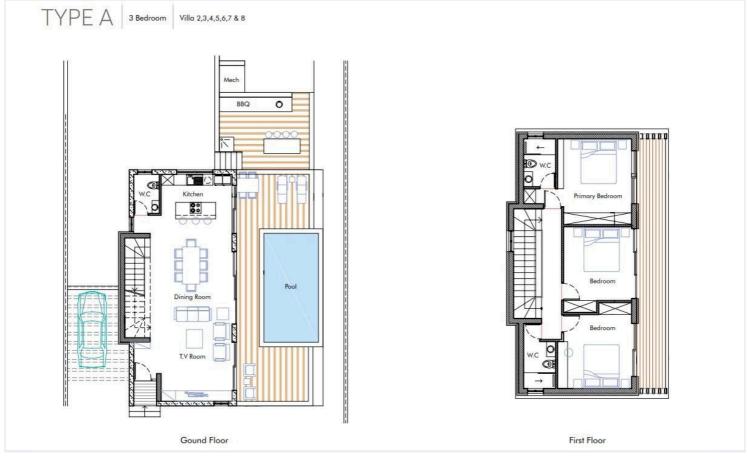

in the serene hills of Episkopi, Paphos. Nestled amidst lush almond and olive groves, these properties provide a unique combination of luxury and natural beauty.

#### A Picturesque Location

Situated in the charming village of Episkopi, this area boasts rich history, scenic mountain views, and proximity to hiking trails and nature walks. Residents enjoy easy access to an exclusive spa and golf resort, offering a truly premium lifestyle in a peaceful, elite community.

#### **Key Features**

VRV Technology for efficient cooling and heating
Underfloor Heating for year-round comfort
Thermal Aluminium Windows for energy efficiency
Solar-Powered Water Boiler and photovoltaic provisions
Customizable Interiors to suit your style
Private Swimming Pool and landscaped gardens





# Floor plans









# **Additional information**

## **Facilities**

Aircondition, Provision Gated complex Heating, Provision

Landscaped garden Parking, Garage Pool, Private

Solar water heater Storage

### **Features**

Balcony Bright Combined kitchen and dining area

Sea

Connected to electric mains Double glazing Easy access to highway

Easy access to main roads Granite countertops Internal stairs

Investment opportunity Open plan Quiet area

Thermal insulation Veranda

## **Distances**

Amenities Airport

Public transport Schools Resort

**□** 5.5 km **○** 5.4 km

## **Contact us**



(+357) 99810880

stephaniaspyridou@gmail.com