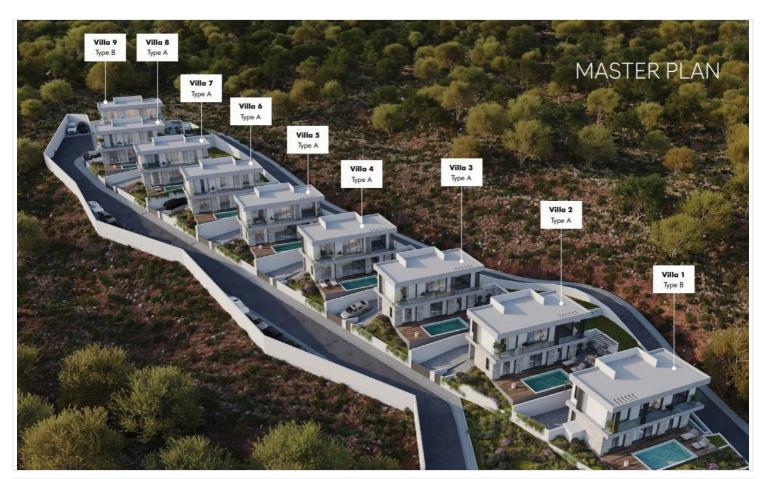

## **Description**

Luxurious 3 Bedroom Villas in Tranquil Surroundings in Episkopi Paphou (9765)

Energy Efficiency: Class A | Completion Date: December 2025 | Price: €495,000 + VAT

Discover an exceptional collection of 9 stunning villas located in the serene hills of Episkopi, Paphos. Nestled amidst lush almond and olive groves, these properties provide a unique combination of luxury and natural beauty.