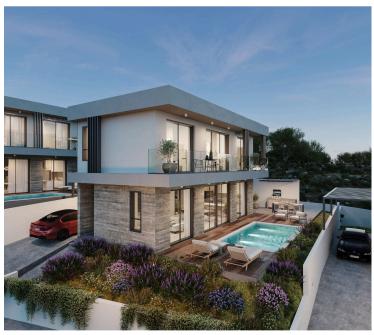

## **Description**

Luxurious 3 Bedroom Villas in Tranquil Surroundings in Episkopi Paphou (9765)

Energy Efficiency: Class A | Completion Date: December 2025 | Price: €495,000 + VAT

Discover an exceptional collection of 9 stunning villas located in the serene hills of Episkopi, Paphos. Nestled amidst lush almond and olive groves, these properties provide a unique combination of luxury and natural beauty.

#### **Key Features**

VRV Technology for efficient cooling and heating
Underfloor Heating for year-round comfort
Thermal Aluminium Windows for energy efficiency
Solar-Powered Water Boiler and photovoltaic provisions
Customizable Interiors to suit your style
Private Swimming Pool and landscaped gardens