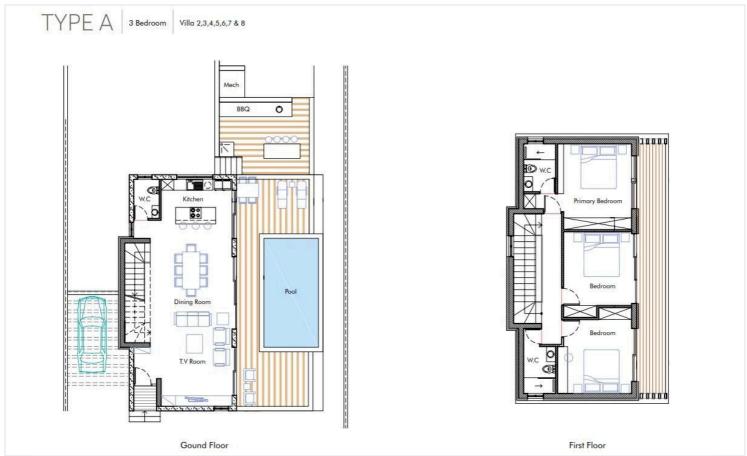

d in the serene hills of Episkopi, Paphos. Nestled amidst lush almond and olive groves, these properties provide a unique combination of luxury and natural beauty.

### A Picturesque Location

Situated in the charming village of Episkopi, this area boasts rich history, scenic mountain views, and proximity to hiking trails and nature walks. Residents enjoy easy access to an exclusive spa and golf resort, offering a truly premium lifestyle in a peaceful, elite community.

### **Key Features**

VRV Technology for efficient cooling and heating
Underfloor Heating for year-round comfort
Thermal Aluminium Windows for energy efficiency
Solar-Powered Water Boiler and photovoltaic provisions
Customizable Interiors to suit your style
Private Swimming Pool and landscaped gardens





# Floor plans









# **Additional information**

# **Facilities**

Aircondition, Provision Gated complex Heating, Provision

Parking, Garage Pool, Private Landscaped garden

Solar water heater Storage

## **Features**

Balcony Combined kitchen and dining area Bright

Connected to electric mains Double glazing Easy access to highway

Easy access to main roads Granite countertops Internal stairs

Quiet area Investment opportunity Open plan

Thermal insulation Veranda

# **Distances**

Amenities

4.5 km

Public transport

5.5 km

Airport

21 km

Schools

5.5 km

Sea

10 km

Resort



5.4 km

# **Contact us**



### Stefania Spyridou

(+357) 99810880

stephaniaspyridou@gmail.com