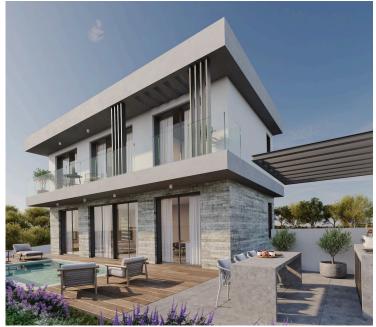

# **Description**

Luxurious 3 Bedroom Villas in Tranquil Surroundings in Episkopi Paphou (9763)

Energy Efficiency: Class A | Completion Date: December 2025 | Price: €495,000 + VAT

Discover an exceptional collection of 9 stunning villas located in the serene hills of Episkopi, Paphos. Nestled amidst lush almond and olive groves, these properties provide a unique combination of luxury and natural beauty.

### **Key Features**

VRV Technology for efficient cooling and heating
Underfloor Heating for year-round comfort
Thermal Aluminium Windows for energy efficiency
Solar-Powered Water Boiler and photovoltaic provisions
Customizable Interiors to suit your style
Private Swimming Pool and landscaped gardens