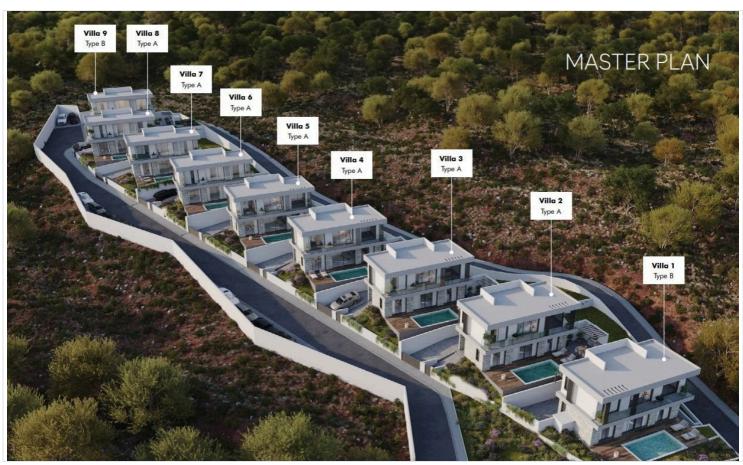

# **Description**

Luxurious 3 Bedroom Villas in Tranquil Surroundings in Episkopi Paphou (9763)

Energy Efficiency: Class A | Completion Date: December 2025 | Price: €495,000 + VAT

Discover an exceptional collection of 9 stunning villas located in the serene hills of Episkopi, Paphos. Nestled amidst lush almond and olive groves, these properties provide a unique combination of luxury and natural beauty.

### A Picturesque Location

Situated in the charming village of Episkopi, this area boasts rich history, scenic mountain views, and proximity to hiking trails and nature walks. Residents enjoy easy access to an exclusive spa and golf resort, offering a truly premium lifestyle in a peaceful, elite community.