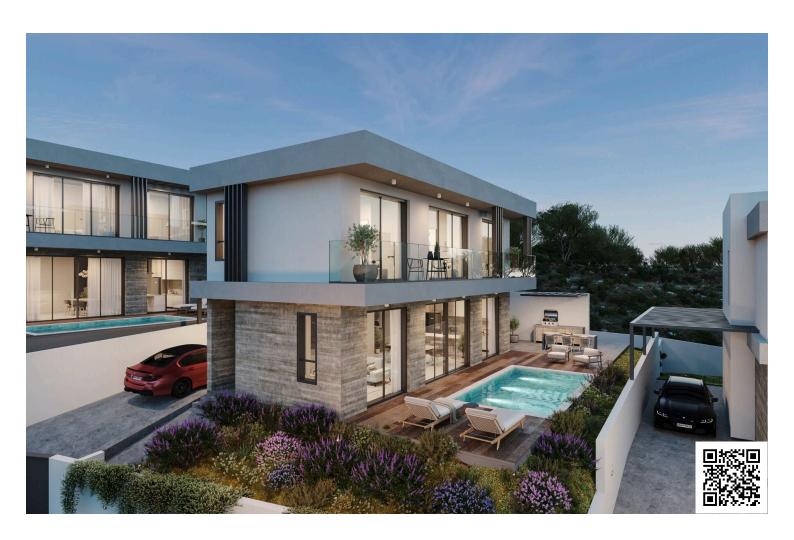

# **Description**

Luxurious 3 Bedroom Villas in Tranquil Surroundings in Episkopi Paphou (9763)

Energy Efficiency: Class A | Completion Date: December 2025 | Price: €495,000 + VAT

Discover an exceptional collection of 9 stunning villas located in the serene hills of Episkopi, Paphos. Nestled amidst lush almond and olive groves, these properties provide a unique combination of luxury and natural beauty.

### **Key Features**

VRV Technology for efficient cooling and heating
Underfloor Heating for year-round comfort
Thermal Aluminium Windows for energy efficiency
Solar-Powered Water Boiler and photovoltaic provisions
Customizable Interiors to suit your style
Private Swimming Pool and landscaped gardens