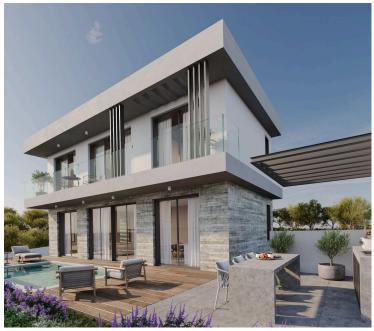

# **Description**

Luxurious 4 Bedroom Villas in Tranquil Surroundings in Episkopi Paphou (9761)

Energy Efficiency: Class A | Completion Date: December 2025 | Price: €495,000 + VAT

Discover an exceptional collection of 9 stunning villas located in the serene hills of Episkopi, Paphos. Nestled amidst lush almond and olive groves, these properties provide a unique combination of luxury and natural beauty.

#### **Key Features**

VRV Technology for efficient cooling and heating
Underfloor Heating for year-round comfort
Thermal Aluminium Windows for energy efficiency
Solar-Powered Water Boiler and photovoltaic provisions
Customizable Interiors to suit your style
Private Swimming Pool and landscaped gardens