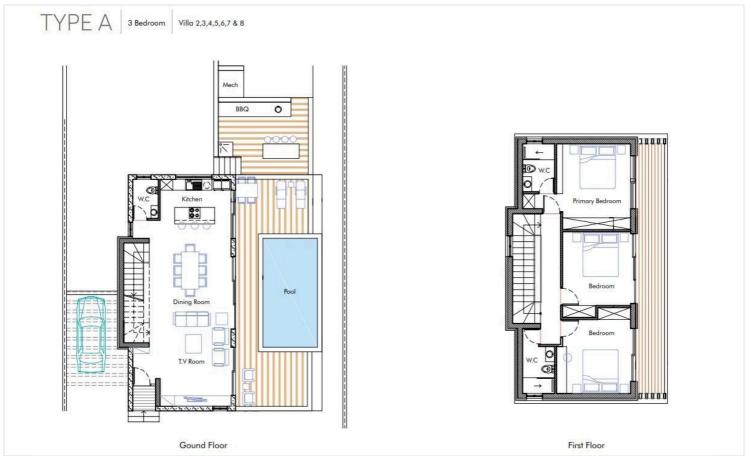

in the serene hills of Episkopi, Paphos. Nestled amidst lush almond and olive groves, these properties provide a unique combination of luxury and natural beauty.

#### A Picturesque Location

Situated in the charming village of Episkopi, this area boasts rich history, scenic mountain views, and proximity to hiking trails and nature walks. Residents enjoy easy access to an exclusive spa and golf resort, offering a truly premium lifestyle in a peaceful, elite community.

#### **Key Features**

VRV Technology for efficient cooling and heating
Underfloor Heating for year-round comfort
Thermal Aluminium Windows for energy efficiency
Solar-Powered Water Boiler and photovoltaic provisions
Customizable Interiors to suit your style
Private Swimming Pool and landscaped gardens





# Floor plans









# **Additional information**

## **Facilities**

Aircondition, Provision Gated complex Heating, Provision

Landscaped garden Parking, Garage Pool, Private

Solar water heater Storage

#### **Features**

Balcony Bright Combined kitchen and dining area

Connected to electric mains Double glazing Easy access to highway

Easy access to main roads Granite countertops Internal stairs

Investment opportunity Open plan Quiet area

Thermal insulation Veranda

## **Distances**

Amenities Airport Sea

10 km → 21 km ← 10 km

Public transport Schools Resort

### **Contact us**

## Stefania Spyridou

(+357) 99810880

stephaniaspyridou@gmail.com