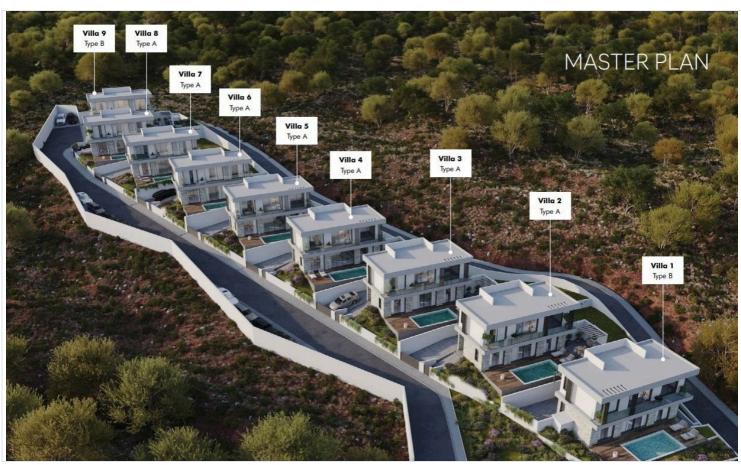

# **Description**

Luxurious 4 Bedroom Villas in Tranquil Surroundings in Episkopi Paphou (9761)

Energy Efficiency: Class A | Completion Date: December 2025 | Price: €495,000 + VAT

Discover an exceptional collection of 9 stunning villas located in the serene hills of Episkopi, Paphos. Nestled amidst lush almond and olive groves, these properties provide a unique combination of luxury and natural beauty.

#### A Picturesque Location

Situated in the charming village of Episkopi, this area boasts rich history, scenic mountain views, and proximity to hiking trails and nature walks. Residents enjoy easy access to an exclusive spa and golf resort, offering a truly premium lifestyle in a peaceful, elite community.