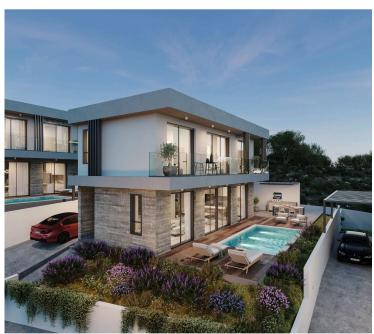

# **Description**

Luxurious 4 Bedroom Villas in Tranquil Surroundings in Episkopi Paphou (9761)

Energy Efficiency: Class A | Completion Date: December 2025 | Price: €495,000 + VAT

Discover an exceptional collection of 9 stunning villas located in the serene hills of Episkopi, Paphos. Nestled amidst lush almond and olive groves, these properties provide a unique combination of luxury and natural beauty.

#### **Key Features**

VRV Technology for efficient cooling and heating
Underfloor Heating for year-round comfort
Thermal Aluminium Windows for energy efficiency
Solar-Powered Water Boiler and photovoltaic provisions
Customizable Interiors to suit your style
Private Swimming Pool and landscaped gardens