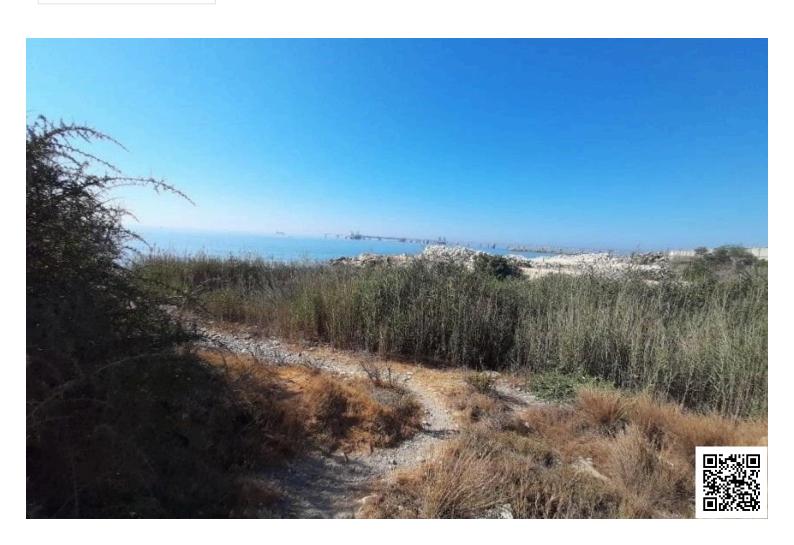

## **Description**

Prime Development Land in Vasiliko Energy Industrial Area, Limassol (9750)

Price: €7,750,000

Two adjacent parcels of land (26,133 m<sup>2</sup>) located in the Vasiliko Energy Industrial Area, Mari village, near Vasiliko Port and the Cement Works plant. Ideal for specialized industrial developments in the oil, gas, and energy sectors.

Key Features:

Lands lie within the planning zones B2 (95%) and Z3 (5%)

The planning particulars of the above zones are as follows:

Land Area:

Plot 1 Area: 13,840 m<sup>2</sup>

Zone:

1. 95% - B2 Industrial , Coverage 50% & Plot Rasio 90%

#### **Distances**

Sea

**◯** 100 m