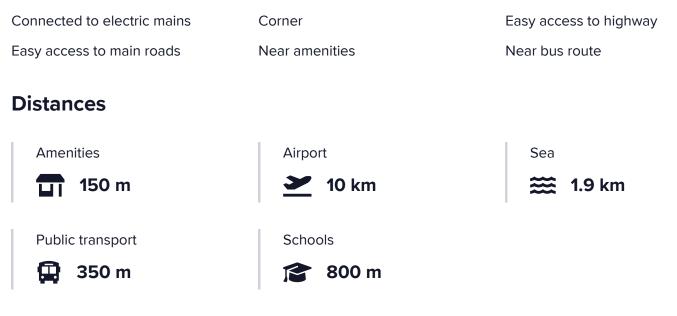

### #9736

# 90% Building Density Residential Field in Livadia, Larnaca (9736)

Livadia, Larnaca

€1,100,000 +VAT



### Overview

### **Specifications**

Area **[] 9315 m<sup>²</sup>** 

| Type Field | Title deed Yes |
|------------|----------------|
|------------|----------------|

### Description

90% Building Density Residential Field in Livadia, Larnaca (9736)

PRICE : 1,100,000€+VAT

Land for sale

Town Planning Zone

Ka6-Residential Zone (percentage 98% of the land), with a maximum building ratio 0.90:1, coverage 0.50:1, on 2 floors, height 10m. residential use.





## **Additional information**

### Features



### **Planning zones**

| Zone | Cover factor | Build factor | Max height | Max floors | Affected percentage |
|------|--------------|--------------|------------|------------|---------------------|
| Ka6  | 50%          | 90%          | 10 m       | 2          | -                   |

#### **Contact us**



### Stefania Spyridou

(+357) 99810880stephaniaspyridou@gmail.com