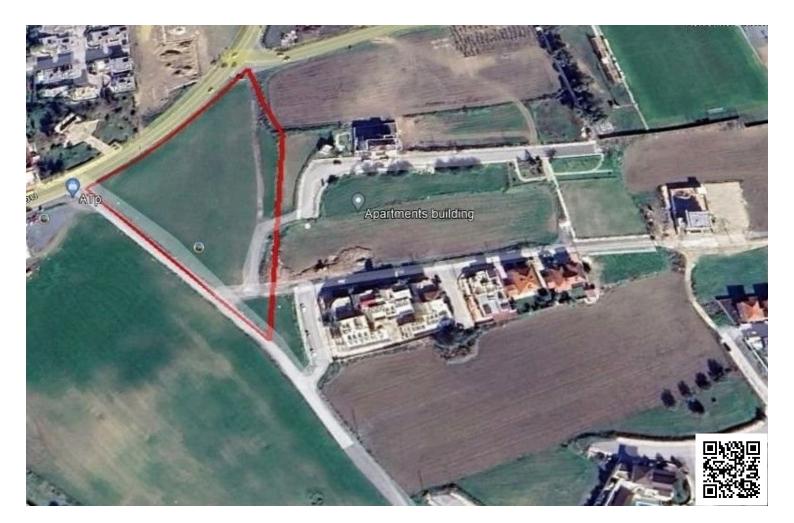

### **Specifications**

Area **[] 9315 m<sup>²</sup>** 

| Type Field | Title deed Yes |
|------------|----------------|
|------------|----------------|

### Description

90% Building Density Residential Field in Livadia, Larnaca (9736)

PRICE : 1,100,000€+VAT

Land for sale

Town Planning Zone

Ka6-Residential Zone (percentage 98% of the land), with a maximum building ratio 0.90:1, coverage 0.50:1, on 2 floors, height 10m. residential use.