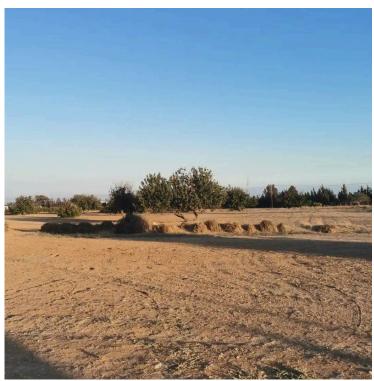

## **Description**

Amazing Residential Land in Kato Polemidia Limassol Next to A Park (9734)

Residential Field:

Presenting this spectacular residential field spanning 8362m<sup>2</sup> land area, located in Kato Polemidia, offering quick access to the highway with just a 10 minutes' drive to Limassol City Center, close to all necessary amenities, but also in a quiet suburban area.

Note that the owner is on process of acquiring a planning permit for 9 residential plots.

Estimated sizes of the plots: from 555m<sup>2</sup> to 664m<sup>2</sup>.

The residential field is flat and falls into the residential zone Ka7 with the following development characteristics: