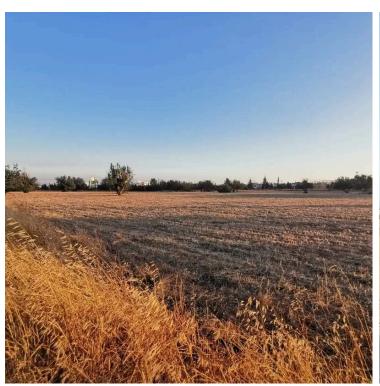

## **Description**

Amazing Residential Land in Kato Polemidia Limassol Next to A Park (9734)

Residential Field:

Presenting this spectacular residential field spanning 8362m<sup>2</sup> land area, located in Kato Polemidia, offering quick access to the highway with just a 10 minutes' drive to Limassol City Center, close to all necessary amenities, but also in a quiet suburban area.

Note that the owner is on process of acquiring a planning permit for 9 residential plots.

Estimated sizes of the plots: from 555m<sup>2</sup> to 664m<sup>2</sup>.

The residential field is flat and falls into the residential zone Ka7 with the following development characteristics: