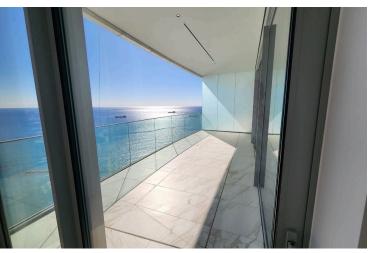

### Description

Modern 3 Bedroom Sea View Apartment in High Rise Tower In Limassol (9721)

20th Floor\* with amazing sea views!

3 bedrooms | 2 bathrooms | 1 guest | Fully Furnished

\*8'500€/m

### **Facilities**

Walking distance to beach

50 km

Shower

Airport

Y

Sea view

Walk-in closet