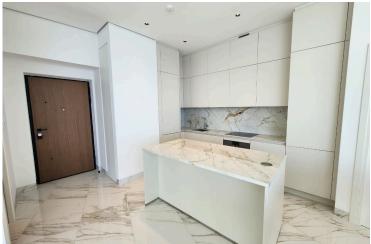

### Description

Modern 3 Bedroom Sea View Apartment in High Rise Tower In Limassol (9721)

20th Floor\* with amazing sea views!

3 bedrooms | 2 bathrooms | 1 guest | Fully Furnished

\*8'500€/m