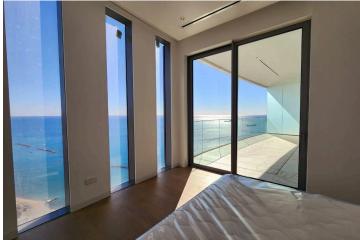

# Modern 3 Bedroom Sea View Apartment in High Rise Tower In Limassol (9721)

Limassol Marina, Limassol

€8,500 /month

### Description

Modern 3 Bedroom Sea View Apartment in High Rise Tower In Limassol (9721)

20th Floor\* with amazing sea views!

3 bedrooms | 2 bathrooms | 1 guest | Fully Furnished

\*8'500€/m