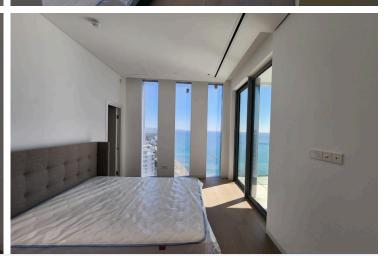

# Modern 3 Bedroom Sea View Apartment in High Rise Tower In Limassol (9721)

Limassol Marina, Limassol

€8,500 /month

### Description

Modern 3 Bedroom Sea View Apartment in High Rise Tower In Limassol (9721)

20th Floor\* with amazing sea views!

3 bedrooms | 2 bathrooms | 1 guest | Fully Furnished

\*8'500€/m

### **Facilities**

Walking distance to beach

50 km

Shower

Airport

Y

Sea view

Walk-in closet