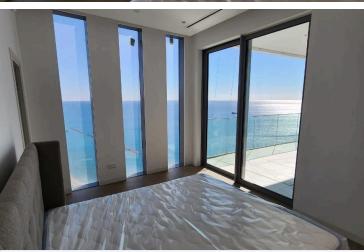

### Description

Modern 3 Bedroom Sea View Apartment in High Rise Tower In Limassol (9721)

20th Floor\* with amazing sea views!

3 bedrooms | 2 bathrooms | 1 guest | Fully Furnished

\*8'500€/m

### **Facilities**

Walking distance to beach

50 km

Shower

Airport

Y

Sea view

Walk-in closet