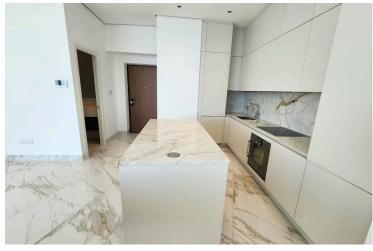

# Modern 3 Bedroom Sea View Apartment in High Rise Tower In Limassol (9721)

Limassol Marina, Limassol

€8,500 /month

### Description

Modern 3 Bedroom Sea View Apartment in High Rise Tower In Limassol (9721)

20th Floor\* with amazing sea views!

3 bedrooms | 2 bathrooms | 1 guest | Fully Furnished

\*8'500€/m