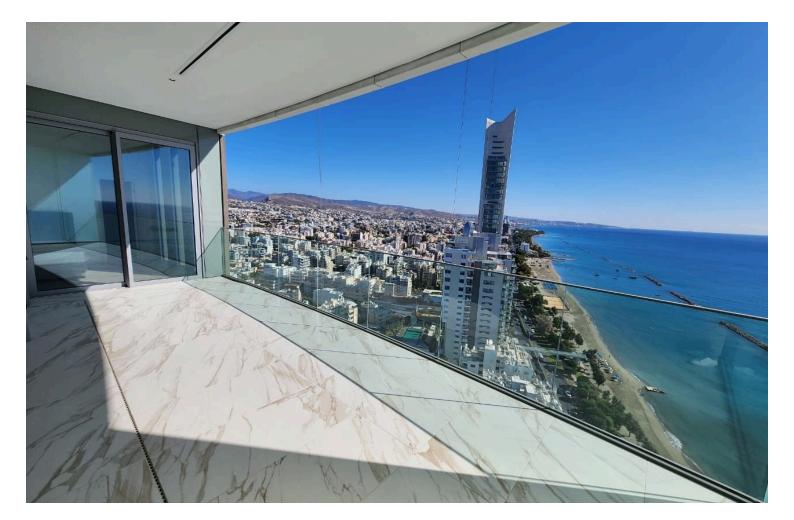

# Modern 3 Bedroom Sea View Apartment in High Rise Tower In Limassol (9721)

Limassol Marina, Limassol

€8,500 /month

### Description

Modern 3 Bedroom Sea View Apartment in High Rise Tower In Limassol (9721)

20th Floor\* with amazing sea views!

3 bedrooms | 2 bathrooms | 1 guest | Fully Furnished

\*8'500€/m