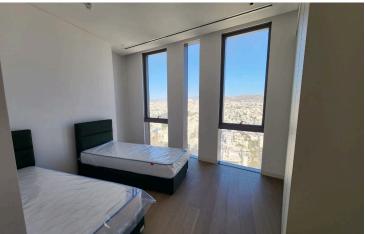

### Description

Modern 3 Bedroom Sea View Apartment in High Rise Tower In Limassol (9721)

20th Floor\* with amazing sea views!

3 bedrooms | 2 bathrooms | 1 guest | Fully Furnished

\*8'500€/m