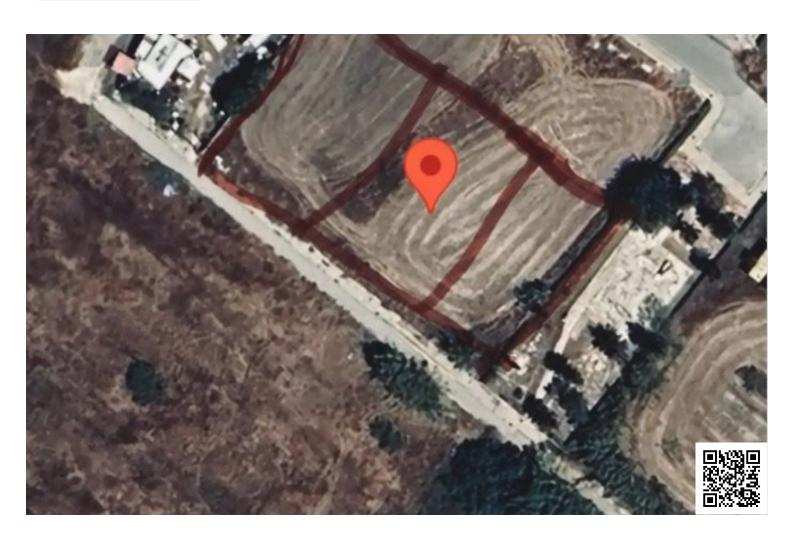

### **Description**

Investment Opportunity: 3 Adjacent Plots for Sale in Pyla, Larnaca – 1,711 m<sup>2</sup> (9714)

Located in a newly developed building area in Pyla, Larnaca.

Close proximity to a University, making it ideal for student housing or other development projects.

Plot Details:

Combined size: 1,711 m<sup>2</sup> (3 adjacent plots).

Building Density: 90% - excellent for maximizing construction potential.

All plots come with clean title deeds, ensuring a smooth transaction process.