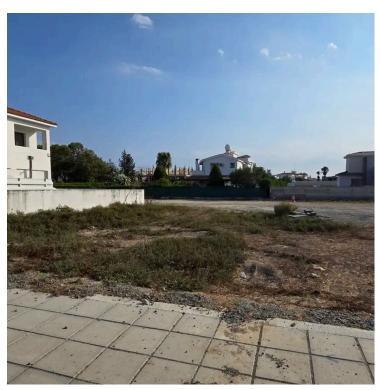

# **Description**

Prime 775 m<sup>2</sup> Development Plot for Sale in Kiti, Larnaca - €195,000 (9711)

Description:

Location Highlights:

Situated in Kiti, one of Larnaca's most sought-after areas.

Close proximity to schools, shops, and essential amenities. Near a park. Quiet neighborhood

Easy access to public roads and transportation.

Only 2 minutes' drive from Larnaca International Airport, offering exceptional convenience.

Plot Details:

Size: 775 m<sup>2</sup>

Building density: 90%

Coverage: 50%

Perfect for residential or commercial development.

Strategically positioned in a quiet yet highly accessible area.

Features:

Developmental land ideal for investment projects.

Flat and ready for construction, saving time and costs.

Located in a growing area with high demand for quality developments.