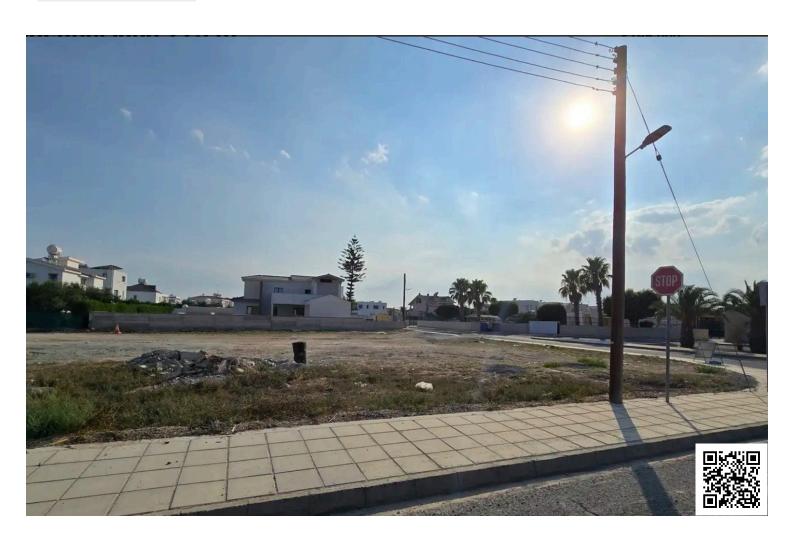

# **Description**

Prime 775 m<sup>2</sup> Development Plot for Sale in Kiti, Larnaca - €195,000 (9711)

Description:

Location Highlights:

Situated in Kiti, one of Larnaca's most sought-after areas.

Close proximity to schools, shops, and essential amenities. Near a park. Quiet neighborhood

Easy access to public roads and transportation.

Only 2 minutes' drive from Larnaca International Airport, offering exceptional convenience.

Plot Details:

Size: 775 m<sup>2</sup>

Building density: 90%

Coverage: 50%

Perfect for residential or commercial development.

Strategically positioned in a quiet yet highly accessible area.

Features:

Developmental land ideal for investment projects.

Flat and ready for construction, saving time and costs.

Located in a growing area with high demand for quality developments.