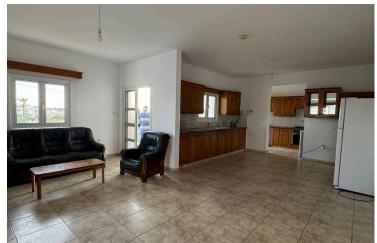

**Property Features:** 

Plot Size: 700 m<sup>2</sup>

Covered Area: 2 floors with well-designed spaces.

Bedrooms & Bathrooms:

3 bedrooms

3 toilets

2 full bathrooms with bathtubs

Kitchens:

2 separate kitchens for added functionality.

Commercial and Practical Amenities:

Ideal for both residential and commercial use.

Includes 2 front deposit spaces, perfect for storage or business needs.

2 additional storage rooms for convenience.