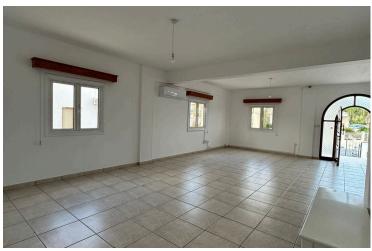

## **Description**

Detached House with 3 Bedrooms in Oroklini, Larnaca rent €1800 (9706)

Description:

Prime Location:

Situated in Oroklini, Larnaca, with easy access to the main Hisar roads.

Conveniently located near schools, amenities, and just 2 km from the beach.

**Property Features:** 

Plot Size: 700 m<sup>2</sup>

Covered Area: 2 floors with well-designed spaces.

Bedrooms & Bathrooms:

3 bedrooms

3 toilets

2 full bathrooms with bathtubs

Kitchens: