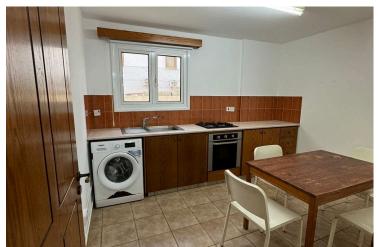

**Property Features:** 

Plot Size: 700 m<sup>2</sup>

Covered Area: 2 floors with well-designed spaces.

Bedrooms & Bathrooms:

3 bedrooms

3 toilets

2 full bathrooms with bathtubs

Kitchens:

2 separate kitchens for added functionality.

Commercial and Practical Amenities:

Ideal for both residential and commercial use.

Includes 2 front deposit spaces, perfect for storage or business needs.

2 additional storage rooms for convenience.