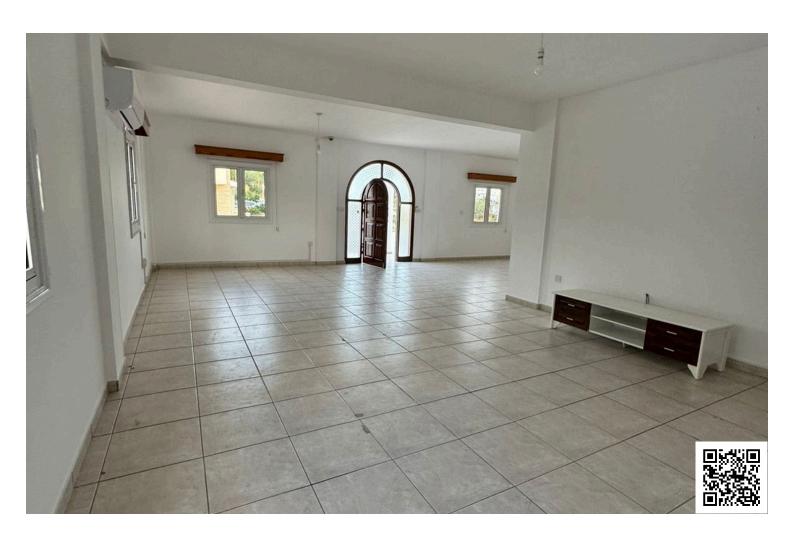

## **Description**

Detached House with 3 Bedrooms in Oroklini, Larnaca rent €1800 (9706)

Description:

Prime Location:

Situated in Oroklini, Larnaca, with easy access to the main Hisar roads.

Conveniently located near schools, amenities, and just 2 km from the beach.

**Property Features:** 

Plot Size: 700 m<sup>2</sup>

Covered Area: 2 floors with well-designed spaces.

Bedrooms & Bathrooms:

3 bedrooms

3 toilets

2 full bathrooms with bathtubs

Kitchens: