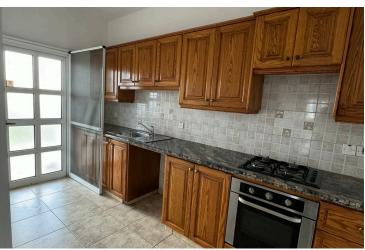

**Property Features:** 

Plot Size: 700 m<sup>2</sup>

Covered Area: 2 floors with well-designed spaces.

Bedrooms & Bathrooms:

3 bedrooms

3 toilets

2 full bathrooms with bathtubs

Kitchens:

2 separate kitchens for added functionality.

Commercial and Practical Amenities:

Ideal for both residential and commercial use.

Includes 2 front deposit spaces, perfect for storage or business needs.

2 additional storage rooms for convenience.