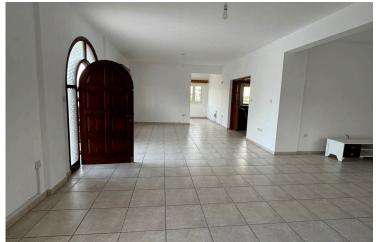

## **Description**

Detached House with 3 Bedrooms in Oroklini, Larnaca rent €1800 (9706)

Description:

Prime Location:

Situated in Oroklini, Larnaca, with easy access to the main Hisar roads.

Conveniently located near schools, amenities, and just 2 km from the beach.

**Property Features:** 

Plot Size: 700 m<sup>2</sup>

Covered Area: 2 floors with well-designed spaces.

Bedrooms & Bathrooms:

3 bedrooms

3 toilets

2 full bathrooms with bathtubs

Kitchens: