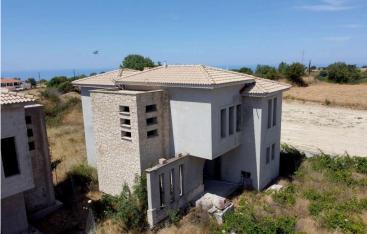

#### Description

The property is a share (91%) of an incomplete residential development in Koili. The property is located along the "Koili-Tsada" road, 500m from community's centre. It benefits from 60m and 70m road frontage along its north and south-east border respectively.

The share corresponds to two incomplete houses with an area of 140sqm and 144sqm respectively. Upon completion the houses will have three bedrooms each.

It offers close proximity to amenities such as a school, grocery stores, restaurants, park and easy access to the main road to Paphos center.