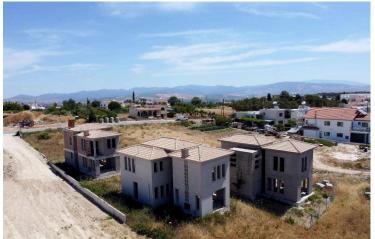

#### Description

The property is a share (91%) of an incomplete residential development in Koili. The property is located along the "Koili-Tsada" road, 500m from community's centre. It benefits from 60m and 70m road frontage along its north and south-east border respectively.

The share corresponds to two incomplete houses with an area of 140sqm and 144sqm respectively. Upon completion the houses will have three bedrooms each.

It offers close proximity to amenities such as a school, grocery stores, restaurants, park and easy access to the main road to Paphos center.