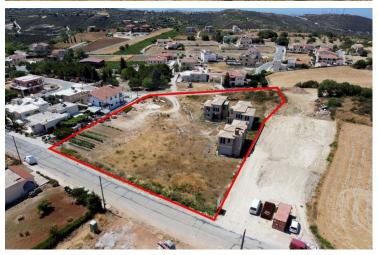

#### Description

The property is a share (91%) of an incomplete residential development in Koili. The property is located along the "Koili-Tsada" road, 500m from community's centre. It benefits from 60m and 70m road frontage along its north and south-east border respectively.

The share corresponds to two incomplete houses with an area of 140sqm and 144sqm respectively. Upon completion the houses will have three bedrooms each.

It offers close proximity to amenities such as a school, grocery stores, restaurants, park and easy access to the main road to Paphos center.