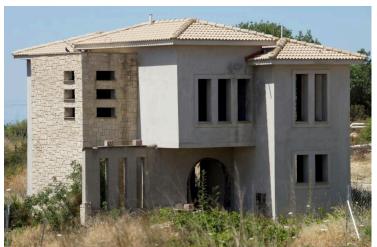

#### Description

The property is a share (91%) of an incomplete residential development in Koili. The property is located along the "Koili-Tsada" road, 500m from community's centre. It benefits from 60m and 70m road frontage along its north and south-east border respectively.

The share corresponds to two incomplete houses with an area of 140sqm and 144sqm respectively. Upon completion the houses will have three bedrooms each.

It offers close proximity to amenities such as a school, grocery stores, restaurants, park and easy access to the main road to Paphos center.