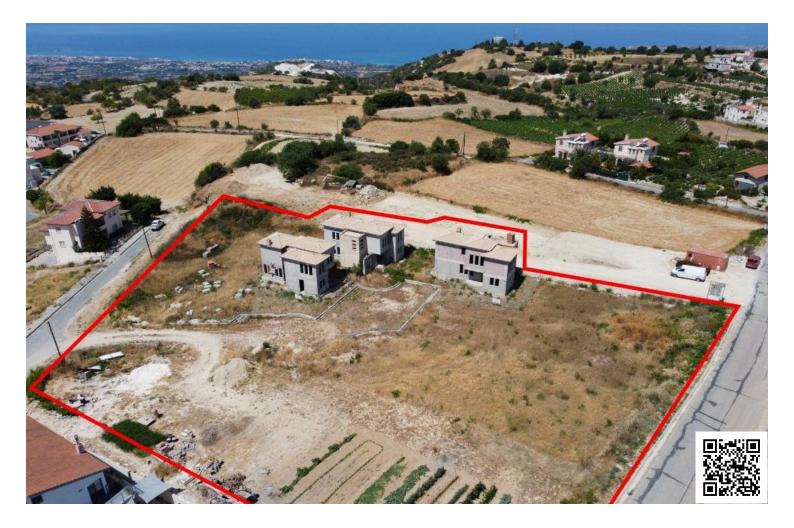

#### Description

The property is a share (91%) of an incomplete residential development in Koili. The property is located along the "Koili-Tsada" road, 500m from community's centre. It benefits from 60m and 70m road frontage along its north and south-east border respectively.

The share corresponds to two incomplete houses with an area of 140sqm and 144sqm respectively. Upon completion the houses will have three bedrooms each.

It offers close proximity to amenities such as a school, grocery stores, restaurants, park and easy access to the main road to Paphos center.