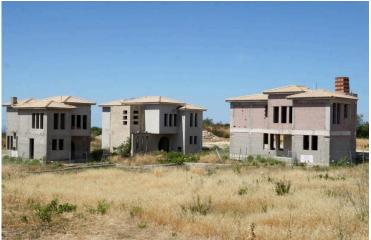

#### Description

The property is a share (91%) of an incomplete residential development in Koili. The property is located along the "Koili-Tsada" road, 500m from community's centre. It benefits from 60m and 70m road frontage along its north and south-east border respectively.

The share corresponds to two incomplete houses with an area of 140sqm and 144sqm respectively. Upon completion the houses will have three bedrooms each.

It offers close proximity to amenities such as a school, grocery stores, restaurants, park and easy access to the main road to Paphos center.