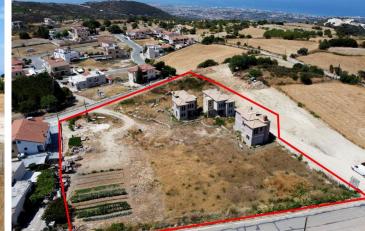

#### Description

The property is a share (91%) of an incomplete residential development in Koili. The property is located along the "Koili-Tsada" road, 500m from community's centre. It benefits from 60m and 70m road frontage along its north and south-east border respectively.

The share corresponds to two incomplete houses with an area of 140sqm and 144sqm respectively. Upon completion the houses will have three bedrooms each.

It offers close proximity to amenities such as a school, grocery stores, restaurants, park and easy access to the main road to Paphos center.