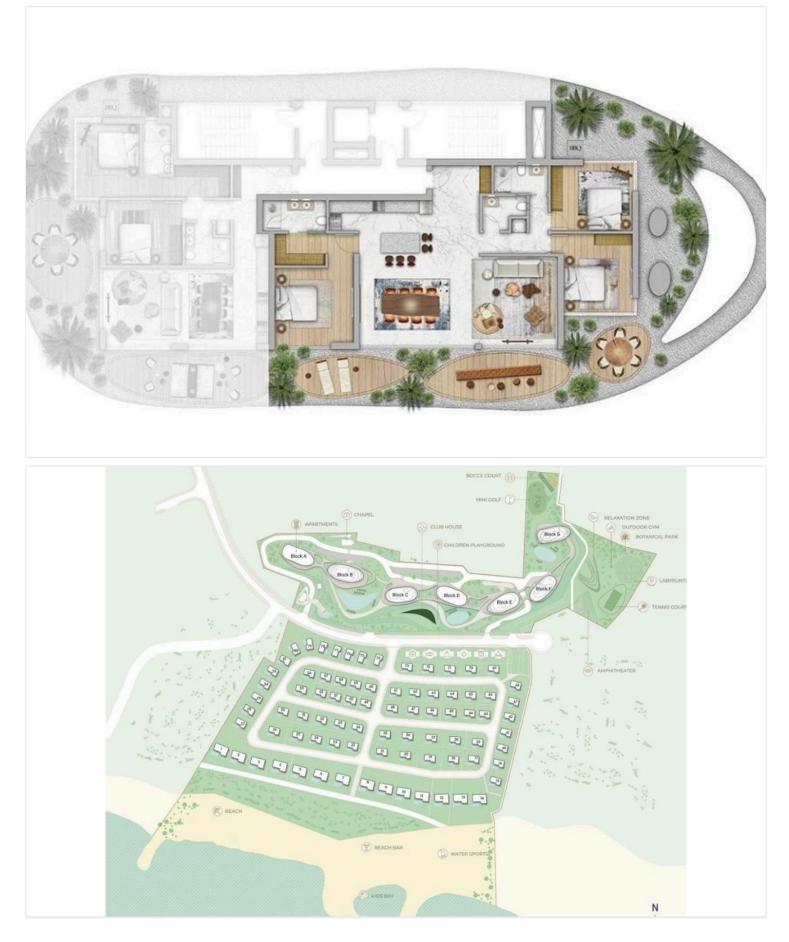

cultural depth and serene landscapes, the residences incorporate premium materials, subtle tones, and bespoke furnishings that harmonize with the surrounding environment.

#### Features & Amenities:

Proximity to the Sea: Just 50 meters from the shimmering Mediterranean

Resident's Club: Spanning over 1,500 m<sup>2</sup>, featuring exclusive lounges, fine dining, and recreation spaces

Breathtaking Views: High ceilings (3-3.2 meters) and expansive glass facades provide uninterrupted views of the sea and horizon

Outdoor and Indoor Spaces: Private beaches, landscaped gardens, and pools create a serene oasis within the complex

Leisure & Lifestyle: Yacht marina, cigar club, private cinema, spa, and fitness facilities designed for ultimate relaxation and entertainment





# **Floor plans**







# Additional information

# Facilities

| Aircondition, Provision                  | Childrens playground | Clubhouse      |
|------------------------------------------|----------------------|----------------|
| Elevator                                 | Gated complex        | Gym            |
| Heating, Provision                       | Landscaped garden    | Outdoor shower |
| Parking, Covered                         | Pool, Communal       | Sauna          |
| Solar photovoltaic panels<br>(provision) | Solar water heater   | Spa            |
| Storage                                  | Tennis court         |                |

#### **Features**

| Balcony                        | Barbeque                         | Bath                        |
|--------------------------------|-----