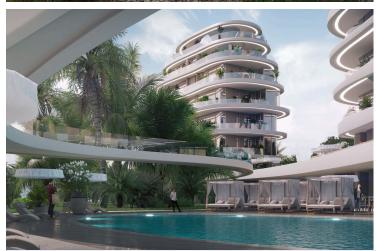

#### Features & Amenities:

Proximity to the Sea: Just 50 meters from the shimmering Mediterranean

Resident's Club: Spanning over 1,500 m<sup>2</sup>, featuring exclusive lounges, fine dining, and recreation spaces

Leisure & Lifestyle: Yacht marina, cigar club, private cinema, spa, and fitness facilities designed for ultimate relaxation and entertainment

# Facilities

| Aircondition, Provision                  | Childrens playground | Clubhouse      |
|------------------------------------------|----------------------|----------------|
| Elevator                                 | Gated complex        | Gym            |
| Heating, Provision                       | Landscaped garden    | Outdoor shower |
| Parking, Covered                         | Pool, Communal       | Sauna          |
| Solar photovoltaic panels<br>(provision) | Solar water heater   | Spa            |
| Storage                                  | Tennis court         |                |