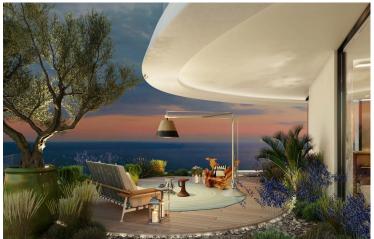

#### Features & Amenities:

Proximity to the Sea: Just 50 meters from the shimmering Mediterranean

Resident's Club: Spanning over 1,500 m<sup>2</sup>, featuring exclusive lounges, fine dining, and recreation spaces

Breathtaking Views: High ceilings (3-3.2 meters) and expansive glass facades provide uninterrupted views of the sea and horizon

Outdoor and Indoor Spaces: Private beaches, landscaped gardens, and pools create a serene oasis within the complex

Leisure & Lifestyle: Yacht marina, cigar club, private cinema, spa, and fitness facilities designed for ultimate relaxation and entertainment