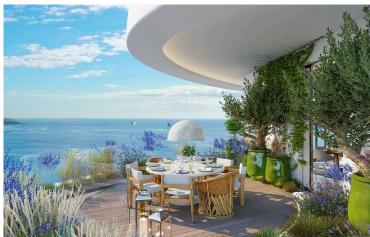

#### Features & Amenities:

Proximity to the Sea: Just 50 meters from the shimmering Mediterranean

Resident's Club: Spanning over 1,500 m<sup>2</sup>, featuring exclusive lounges, fine dining, and recreation spaces

Breathtaking Views: High ceilings (3-3.2 meters) and expansive glass facades provide uninterrupted views of the sea and horizon

Outdoor and Indoor Spaces: Private beaches, landscaped gardens, and pools create a serene oasis within the complex