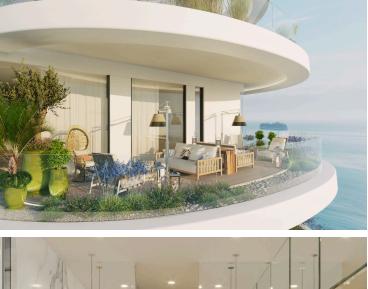

#### Features & Amenities:

Proximity to the Sea: Just 50 meters from the shimmering Mediterranean

Resident's Club: Spanning over 1,500 m<sup>2</sup>, featuring exclusive lounges, fine dining, and recreation spaces

Breathtaking Views: High ceilings (3-3.2 meters) and expansive glass facades provide uninterrupted views of the sea and horizon

Outdoor and Indoor Spaces: Private beaches, landscaped gardens, and pools create a serene oasis within the complex