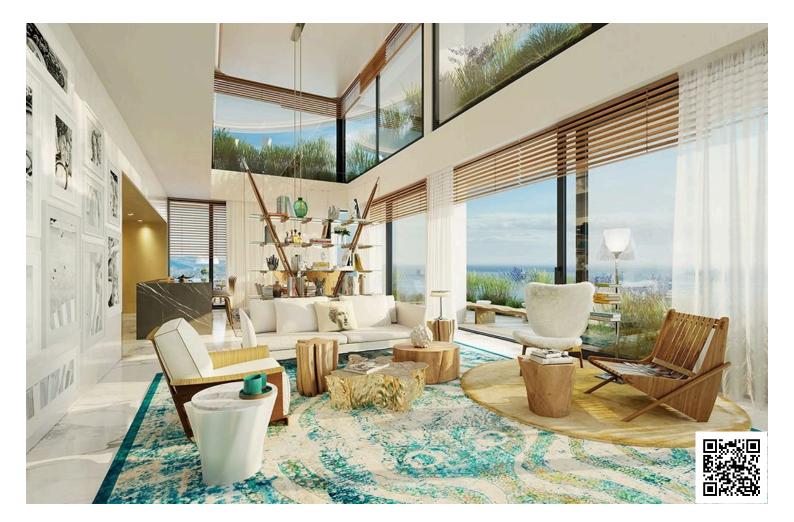

### Description

Modern Apartment with Sea View in Pyrgos Limassol (9673)

PRICE 1.925.000 +VAT

Experience unparalleled luxury in this stunning penthouse, located in an elite residential complex in the desirable Pyrgos area of Limassol. Offering a unique blend of sophisticated design and island charm, the development presents a collection of residences inspired by the natural beauty and cultural heritage of Cyprus.

Each residence within the complex is crafted to capture the essence of refined coastal living. Designed in two exquisite styles that celebrate Cyprus's cultural depth and serene landscapes, the residences incorporate premium materials, subtle tones, and bespoke furnishings that harmonize with the surrounding environment.

Breathtaking Views: High ceilings (3-3.2 meters) and expansive glass facades provide uninterrupted views of the sea and horizon

Outdoor and Indoor Spaces: Private beaches, landscaped gardens, and pools create a serene oasis within the complex