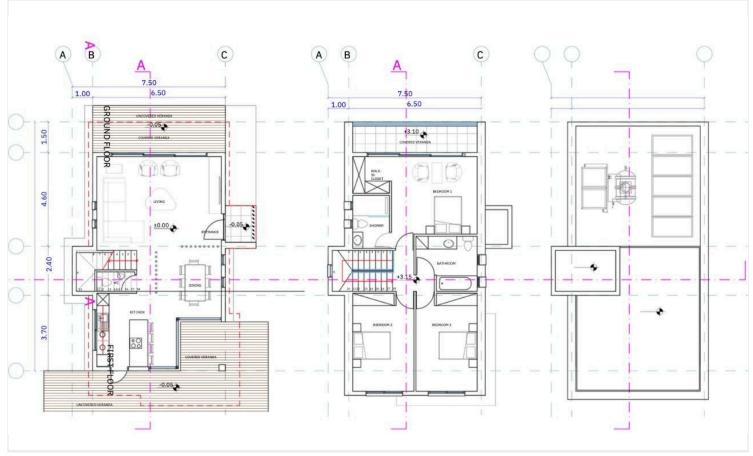

# Floor plans

#### **Description**

For sale: a stunning detached villa in a sought-after gated complex in Empa. This off-plan property boasts a spacious internal area of 191 m2, designed to offer modern living and comfort. The villa features three well-sized bedrooms and two stylish bathrooms, making it perfect for families or anyone seeking extra space.