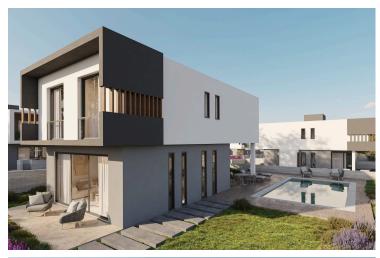

#### **Description**

For sale: a stunning detached villa in a sought-after gated complex in Empa. This off-plan property boasts a spacious internal area of 191 m2, designed to offer modern living and comfort. The villa features three well-sized bedrooms and two stylish bathrooms, making it perfect for families or anyone seeking extra space.

This villa, which is energy efficient with an impressive rating of A, provides an excellent opportunity for those looking to invest in a contemporary home that aligns with eco-friendly living. Being an unfurnished property, it offers the perfect blank canvas for you to customize to your personal taste and style.