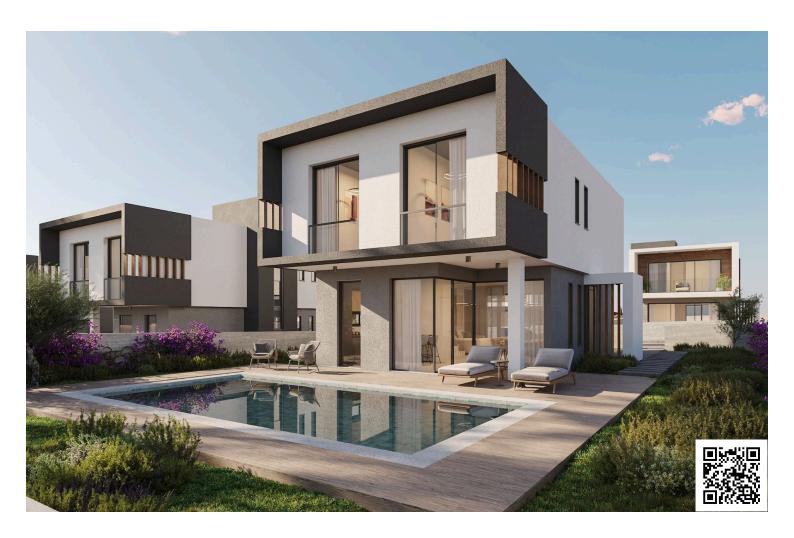

#### **Description**

For sale: a stunning detached villa in a sought-after gated complex in Empa. This off-plan property boasts a spacious internal area of 191 m2, designed to offer modern living and comfort. The villa features three well-sized bedrooms and two stylish bathrooms, making it perfect for families or anyone seeking extra space.

Empa is a charming area known for its peaceful atmosphere and close-knit community. Residents enjoy a variety of local amenities, including shops, cafes, and parks. The beautiful surroundings invite outdoor activities and relaxation, while its proximity to the highway ensures easy access to nearby towns and attractions. Embrace the joys of permanent residence in this tranquil and sought-after location, where a serene ambiance meets modern convenience.

This villa, which is energy efficient with an impressive rating of A, provides an excellent opportunity for those looking to invest in a contemporary home that aligns with eco-friendly living. Being an unfurnished property, it offers the perfect blank canvas for you to customize to your personal taste and style.