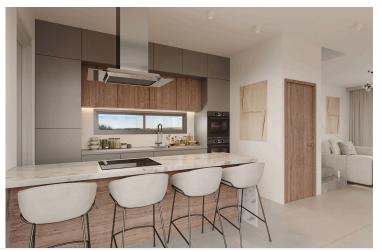

#### **Description**

For sale: a stunning detached villa in a sought-after gated complex in Empa. This off-plan property boasts a spacious internal area of 191 m2, designed to offer modern living and comfort. The villa features three well-sized bedrooms and two stylish bathrooms, making it perfect for families or anyone seeking extra space.

#### **Features**

Combined kitchen and dining area Balcony Bright

Connected to electric mains Double glazing Easy access to highway

Easy access to main roads Garden Granite countertops

**Guest WC** Internal stairs Investment opportunity