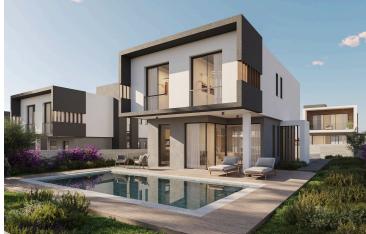

#### **Description**

For sale: a stunning detached villa in a sought-after gated complex in Empa. This off-plan property boasts a spacious internal area of 191 m2, designed to offer modern living and comfort. The villa features three well-sized bedrooms and two stylish bathrooms, making it perfect for families or anyone seeking extra space.

This villa, which is energy efficient with an impressive rating of A, provides an excellent opportunity for those looking to invest in a contemporary home that aligns with eco-friendly living. Being an unfurnished property, it offers the perfect blank canvas for you to customize to your personal taste and style.