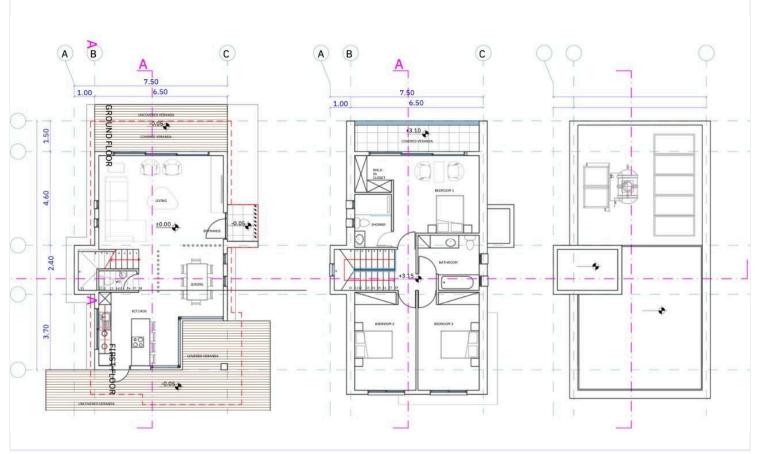

# Floor plans

#### **Specifications**

| <b>=</b> 3 | <b>№</b> 2 | [] 191 m <sup>2</sup> |
|------------|------------|-----------------------|
| Bedrooms   | Bathrooms  | Covered               |

| Туре                 | Detached Villa     |
|----------------------|--------------------|
| Toilets              | 3                  |
| Plot                 | 395 m <sup>2</sup> |
| Status               | Off plan           |
| Year of construction | 2026               |
|                      |                    |