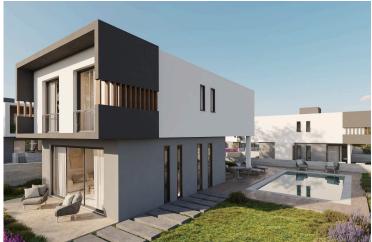

#### **Description**

For sale: a stunning detached villa in a sought-after gated complex in Empa. This off-plan property boasts a spacious internal area of 191 m2, designed to offer modern living and comfort. The villa features three well-sized bedrooms and two stylish bathrooms, making it perfect for families or anyone seeking extra space.

This villa, which is energy efficient with an impressive rating of A, provides an excellent opportunity for those looking to invest in a contemporary home that aligns with eco-friendly living. Being an unfurnished property, it offers the perfect blank canvas for you to customize to your personal taste and style.