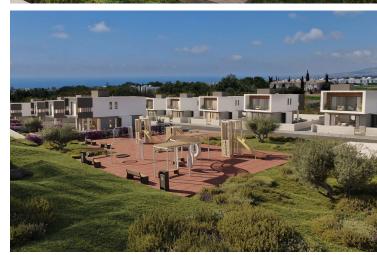

#### **Facilities**

Aircondition, Provision

Gated complex

Heating, Provision

Landscaped garden

Parking, Covered

Solar water heater

Storage

#### **Features**

Combined kitchen and dining area Balcony Bright

Connected to electric mains Double glazing Easy access to highway

Easy access to main roads Garden Granite countertops

**Guest WC** Internal stairs Investment opportunity

Luxury specifications Modern design Open plan

Thermal insulation Veranda Veranda, large