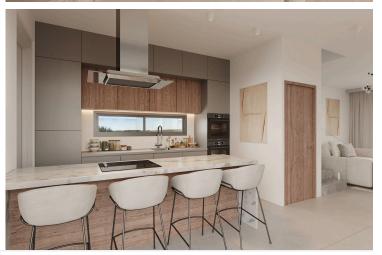

#### **Description**

For sale: a stunning detached villa in a sought-after gated complex in Empa. This off-plan property boasts a spacious internal area of 191 m2, designed to offer modern living and comfort. The villa features three well-sized bedrooms and two stylish bathrooms, making it perfect for families or anyone seeking extra space.

#### **Features**

Combined kitchen and dining area Balcony Bright

Connected to electric mains Double glazing Easy access to highway

Easy access to main roads Garden Granite countertops

**Guest WC** Internal stairs Investment opportunity