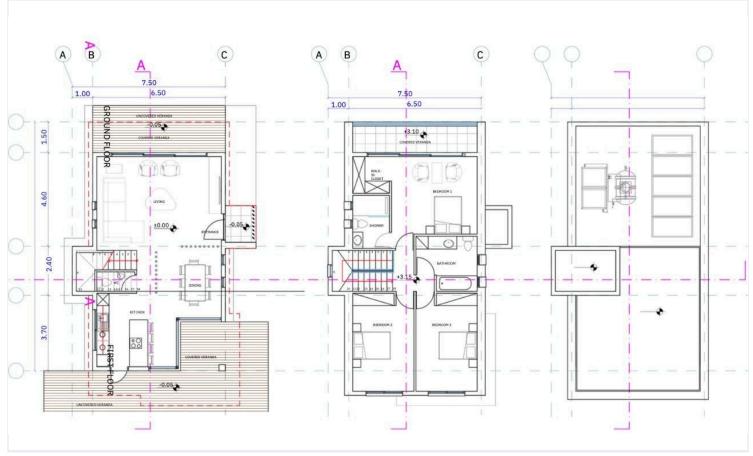

# Floor plans

#### **Specifications**

| <b>3</b> | <b>№</b> 2 | [] 191 m <sup>2</sup> |
|----------|------------|-----------------------|
| Bedrooms | Bathrooms  | Covered               |

| 7 | Гуре                 | Detached Villa     |
|---|----------------------|--------------------|
| 7 | Toilets              | 3                  |
| F | Plot                 | 390 m <sup>2</sup> |
| 5 | Status               | Off plan           |
| ١ | Year of construction | 2026               |
|   |                      |                    |