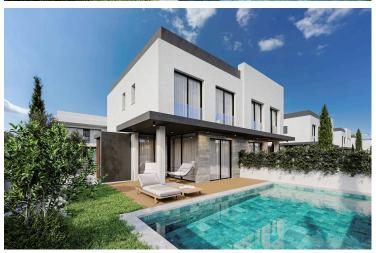

### Description

Luxurious Coastal Villas in Kato Paphos - Modern Elegance Meets Beachside Tranquility (9633)

Villa Highlights:

Bedrooms: 3 | Bathrooms: 3 | Plot Size: 200 m<sup>2</sup> | Covered Area: 110 m<sup>2</sup> | Covered Veranda: 26 m<sup>2</sup> Price: €490,000 + VAT | Unfurnished: Allows for personal customization

Each villa is crafted to enhance lifestyle comfort, featuring spacious interiors and energy efficiency with a class "A" rating. Enjoy a refreshing private swimming pool, advanced security system with cameras, and electric car charging facilities for ultimate convenience. Just 15KM From Airport & 7KM From Golf Resort.