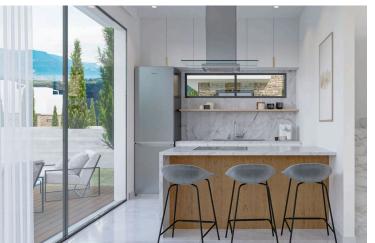

### Description

Luxurious Coastal Villas in Kato Paphos - Modern Elegance Meets Beachside Tranquility (9633)

Villa Highlights:

Bedrooms: 3 | Bathrooms: 3 | Plot Size: 200 m<sup>2</sup> | Covered Area: 110 m<sup>2</sup> | Covered Veranda: 26 m<sup>2</sup> Price: €490,000 + VAT | Unfurnished: Allows for personal customization

Each villa is crafted to enhance lifestyle comfort, featuring spacious interiors and energy efficiency with a class "A" rating. Enjoy a refreshing private swimming pool, advanced security system with cameras, and electric car charging facilities for ultimate convenience. Just 15KM From Airport & 7KM From Golf Resort.

### Features

| Bright                   | Combined kitchen and dining area | Connected to electric mains |
|--------------------------|----------------------------------|-----------------------------|
| Double glazing           | Easy access to highway           | Easy access to main roads   |
| Entrance gate            | Entrance gate, automated         | Granite countertops         |
| Investment opportunity   | Modern design                    | Open plan                   |
| Pressurized water system | Thermal insulation               | Veranda                     |
| Veranda, large           | Walking distance to beach        |                             |