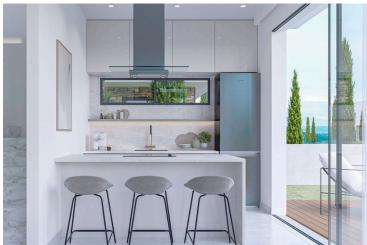

### Description

Luxurious Coastal Villas in Kato Paphos - Modern Elegance Meets Beachside Tranquility (9633)

Villa Highlights:

Bedrooms: 3 | Bathrooms: 3 | Plot Size: 200 m<sup>2</sup> | Covered Area: 110 m<sup>2</sup> | Covered Veranda: 26 m<sup>2</sup> Price: €490,000 + VAT | Unfurnished: Allows for personal customization

Each villa is crafted to enhance lifestyle comfort, featuring spacious interiors and energy efficiency with a class "A" rating. Enjoy a refreshing private swimming pool, advanced security system with cameras, and electric car charging facilities for ultimate convenience. Just 15KM From Airport & 7KM From Golf Resort.

### Features

| Bright                   | Combined kitchen and dining area | Connected to electric mains |
|--------------------------|----------------------------------|-----------------------------|
| Double glazing           | Easy access to highway           | Easy access to main roads   |
| Entrance gate            | Entrance gate, automated         | Granite countertops         |
| Investment opportunity   | Modern design                    | Open plan                   |
| Pressurized water system | Thermal insulation               | Veranda                     |
| Veranda, large           | Walking distance to beach        |                             |