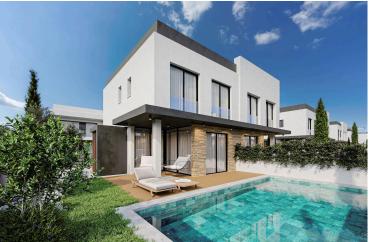

### Description

Luxurious Coastal Villas in Kato Paphos - Modern Elegance Meets Beachside Tranquility (9633)

Villa Highlights:

Bedrooms: 3 | Bathrooms: 3 | Plot Size: 200 m<sup>2</sup> | Covered Area: 110 m<sup>2</sup> | Covered Veranda: 26 m<sup>2</sup> Price: €490,000 + VAT | Unfurnished: Allows for personal customization

Each villa is crafted to enhance lifestyle comfort, featuring spacious interiors and energy efficiency with a class "A" rating. Enjoy a refreshing private swimming pool, advanced security system with cameras, and electric car charging facilities for ultimate convenience. Just 15KM From Airport & 7KM From Golf Resort.