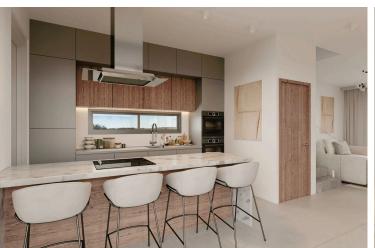

### Description

Luxurious Coastal Villas in Kato Paphos - Modern Elegance Meets Beachside Tranquility (9633)

Villa Highlights:

Bedrooms: 3 | Bathrooms: 3 | Plot Size: 200 m<sup>2</sup> | Covered Area: 110 m<sup>2</sup> | Covered Veranda: 26 m<sup>2</sup> Price: €490,000 + VAT | Unfurnished: Allows for personal customization

Each villa is crafted to enhance lifestyle comfort, featuring spacious interiors and energy efficiency with a class "A" rating. Enjoy a refreshing private swimming pool, advanced security system with cameras, and electric car charging facilities for ultimate convenience. Just 15KM From Airport & 7KM From Golf Resort.

### Features

| Bright                   | Combined kitchen and dining area | Connected to electric mains |
|--------------------------|----------------------------------|-----------------------------|
| Double glazing           | Easy access to highway           | Easy access to main roads   |
| Entrance gate            | Entrance gate, automated         | Granite countertops         |
| Investment opportunity   | Modern design                    | Open plan                   |
| Pressurized water system | Thermal insulation               | Veranda                     |
| Veranda, large           | Walking distance to beach        |                             |