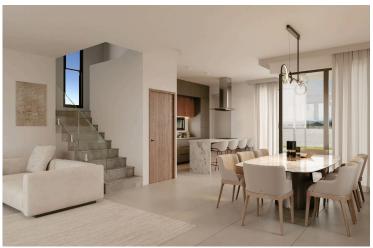

### Description

Luxurious Coastal Villas in Kato Paphos - Modern Elegance Meets Beachside Tranquility (9633)

Villa Highlights:

Bedrooms: 3 | Bathrooms: 3 | Plot Size: 200 m<sup>2</sup> | Covered Area: 110 m<sup>2</sup> | Covered Veranda: 26 m<sup>2</sup> Price: €490,000 + VAT | Unfurnished: Allows for personal customization

Each villa is crafted to enhance lifestyle comfort, featuring spacious interiors and energy efficiency with a class "A" rating. Enjoy a refreshing private swimming pool, advanced security system with cameras, and electric car charging facilities for ultimate convenience. Just 15KM From Airport & 7KM From Golf Resort.

### Features

| Bright                   | Combined kitchen and dining area | Connected to electric mains |
|--------------------------|----------------------------------|-----------------------------|
| Double glazing           | Easy access to highway           | Easy access to main roads   |
| Entrance gate            | Entrance gate, automated         | Granite countertops         |
| Investment opportunity   | Modern design                    | Open plan                   |
| Pressurized water system | Thermal insulation               | Veranda                     |
| Veranda, large           | Walking distance to beach        |                             |