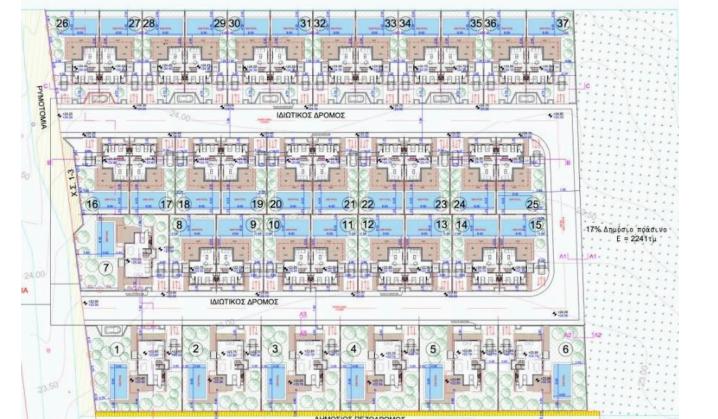

Discover a serene sanctuary just 200 meters from the enchanting shores of Kato Paphos. These villas offer a premium selection of 37 detached and semi-detached 3-bedroom residences, where modern design meets luxury coastal living.

## **Floor plans**

C C

3

4

**FLOOR PLAN** D (C) D A B E 12.8 2.35 4.05 4.05 2.35 В S/M POOL S/M POOL C D (E) (A) B 12.85 1 3.90 --

**MASTER PLAN** 

C