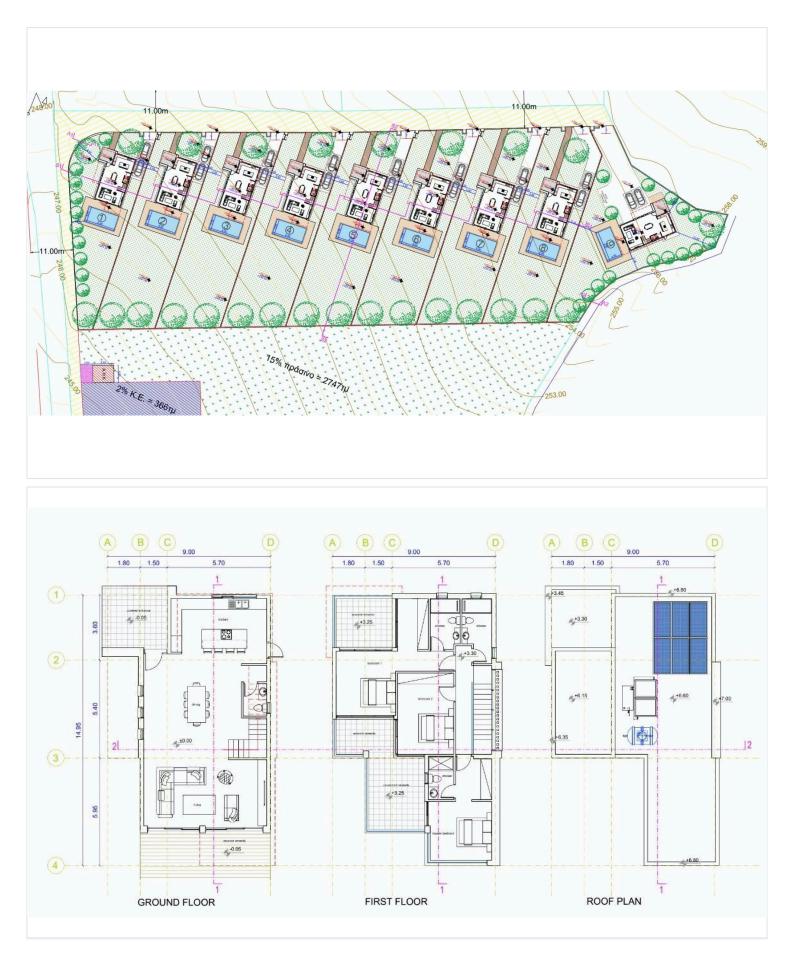

a promises both style and sustainability.

Key Features:

Tailor-made kitchen design Wide range of imported ceramic tiles and marble finishes High-quality branded sanitary ware Provisions for central heating and A/C Optional overflow swimming pool for added luxury Expansive plots with unobstructed sea views

This exclusive development consists of only nine villas, ensuring privacy and serenity while enjoying panoramic views of Pafos and Peyia Bay. The contemporary design blends modern architecture with locally sourced materials to harmonize with the surrounding natural beauty. Just minutes from Pafos center, Tala golf course, the beach, and the charming village center, this villa offers an ideal location for investment or permanent residence.

Price: €750,000 + VAT





# **Floor plans**







# **Additional information**

## Facilities

| Aircondition, Provision                  | Gated complex      | Heating, Provision |
|------------------------------------------|--------------------|--------------------|
| Landscaped garden                        | Parking, Covered   | Pool, Optional     |
| Solar photovoltaic panels<br>(provision) | Solar water heater | Storage            |

#### Features

| Balcony                     | Bright                   | Combined kitchen and dining area |
|-----------------------------|--------------------------|----------------------------------|
| Connected to electric mains | Double glazing           | Easy access to highway           |
| Easy access to main roads   | Entrance gate            | Entrance gate, automated         |
| Granite