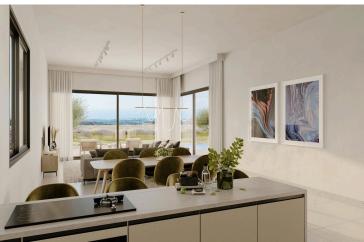

Key Features:

Tailor-made kitchen design Wide range of imported ceramic tiles and marble finishes High-quality branded sanitary ware Provisions for central heating and A/C Optional overflow swimming pool for added luxury Expansive plots with unobstructed sea views

#### Features

| Balcony                     | Bright                   | Combined kitchen and dining area |
|-----------------------------|--------------------------|----------------------------------|
| Connected to electric mains | Double glazing           | Easy access to highway           |
| Easy access to main roads   | Entrance gate            | Entrance gate, automated         |
| Granite countertops         | Guest WC                 | Investment opportunity           |
| Open plan                   | Pressurized water system | Roof garden                      |
| Sea view                    | Thermal insulation       | Veranda                          |
| Veranda, large              |                          |                                  |