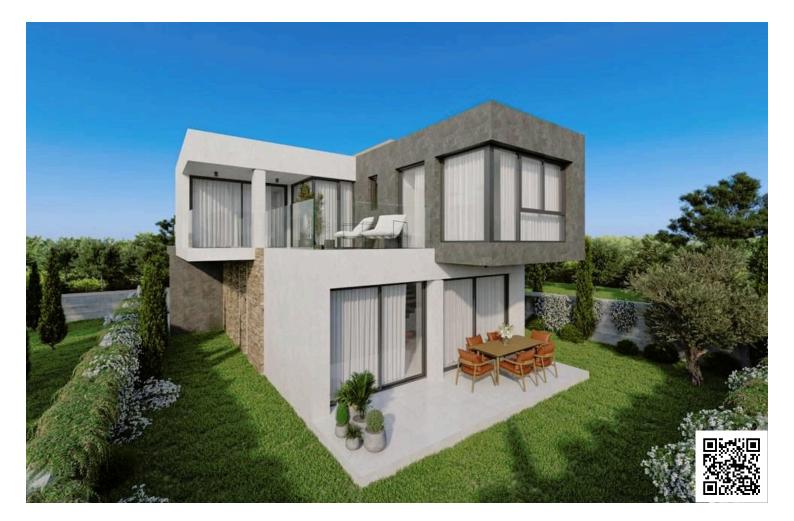

### Description

Luxurious Sea View Villa in Prestigious Tala, Pafos (9631)

Discover this exquisite off-plan detached villa in Tala, one of Pafos's most sought-after areas. This 2-story property features three spacious bedrooms, three modern bathrooms, and an additional guest toilet. Thoughtfully designed with aluminum frames and energy efficiency rated A, this villa promises both style and sustainability.

Key Features:

Tailor-made kitchen design Wide range of imported ceramic tiles and marble finishes High-quality branded sanitary ware Provisions for central heating and A/C Optional overflow swimming pool for added luxury Expansive plots with unobstructed sea views

This exclusive development consists of only nine villas, ensuring privacy and serenity while enjoying panoramic views of Pafos and Peyia Bay. The contemporary design blends modern architecture with locally sourced materials to harmonize with the surrounding natural beauty. Just minutes from Pafos center, Tala golf course, the beach, and the charming village center, this villa offers an ideal location for investment or permanent residence.