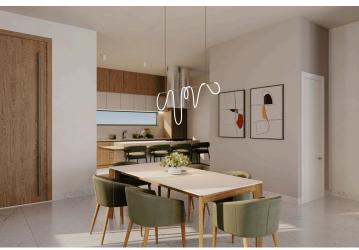

Key Features:

Tailor-made kitchen design Wide range of imported ceramic tiles and marble finishes High-quality branded sanitary ware Provisions for central heating and A/C Optional overflow swimming pool for added luxury Expansive plots with unobstructed sea views

#### Features

| Balcony                     | Bright                   | Combined kitchen and dining area |
|-----------------------------|--------------------------|----------------------------------|
| Connected to electric mains | Double glazing           | Easy access to highway           |
| Easy access to main roads   | Entrance gate            | Entrance gate, automated         |
| Granite countertops         | Guest WC                 | Investment opportunity           |
| Open plan                   | Pressurized water system | Roof garden                      |
| Sea view                    | Thermal insulation       | Veranda                          |
| Veranda, large              |                          |                                  |