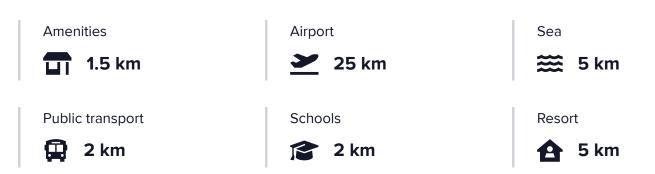

e            |

#### Features

| Balcony                     | Bright                   | Combined kitchen and dining area |
|-----------------------------|--------------------------|----------------------------------|
| Connected to electric mains | Double glazing           | Easy access to highway           |
| Easy access to main roads   | Entrance gate            | Entrance gate, automated         |
| Granite countertops         | Guest WC                 | Investment opportunity           |
| Open plan                   | Pressurized water system | Roof garden                      |
| Sea view                    | Thermal insulation       | Veranda                          |
| Veranda, large              |                          |                                  |

#### Distances



### Contact us



📀 Lextrus Stefania Spyridou
(+357) 99810880
△ stephaniaspyridou@gmail.com