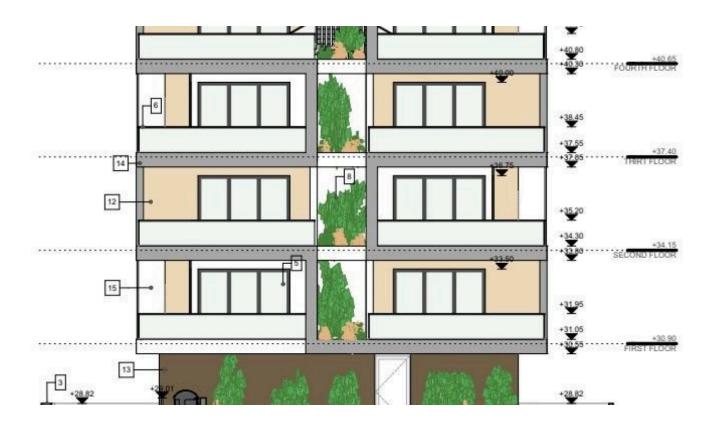

Key Property Highlights:

Development Specs: Licensed for 4 floors, allowing up to 8 two-bedroom apartments, with each floor designed for two units, including storage and amenities.

**Building Details:** 

First to Third Floor: Total area of 177.3m<sup>2</sup> with covered verandas of 42m<sup>2</sup> each floor

Fourth Floor: Roof garden area of 168.9m<sup>2</sup> and covered verandas of 40.4m<sup>2</sup>.