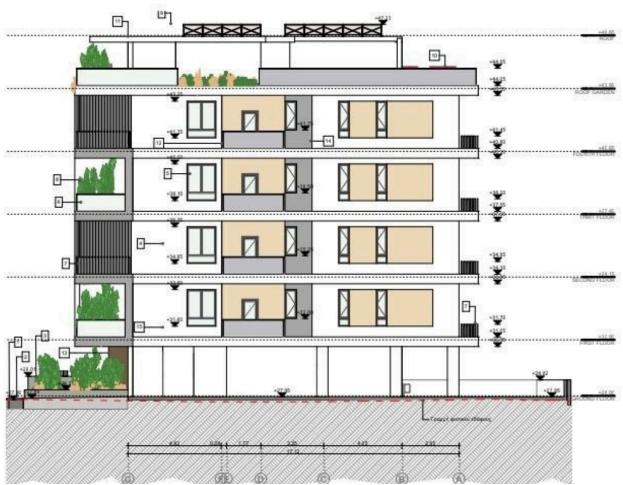

Key Property Highlights:

Development Specs: Licensed for 4 floors, allowing up to 8 two-bedroom apartments, with each floor designed for two units, including storage and amenities.

**Building Details:** 

First to Third Floor: Total area of 177.3m<sup>2</sup> with covered verandas of 42m<sup>2</sup> each floor

Fourth Floor: Roof garden area of 168.9m<sup>2</sup> and covered verandas of 40.4m<sup>2</sup>.

Zoning: Ka4 (Residential Zone)

Building Density: 120%

Coverage Ratio: 50%

Land Features:

Access: Via registered road

Shape: Regular with street frontage on one side; flat level, ensuring ease of construction