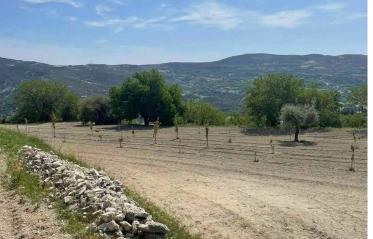

#### Property Overview

Nestled in the tranquil village of Silikou, this expansive residential plot offers a rare opportunity to create a peaceful countryside retreat. With a pending border application, the plot's size exceeds 2,174 sq.m., making it ideal for a spacious family home or a multi-residence project. With density & coverage 20%.

Charming Village Setting: Surrounded by lush landscapes, Silikou Village offers a serene environment with easy access to Limassol's amenities.

Additional Information :

Pending application at the Land Registry for boundary verification, which confirms the larger size of the plot. Ideal for those seeking to build a single spacious home or a small residential complex.