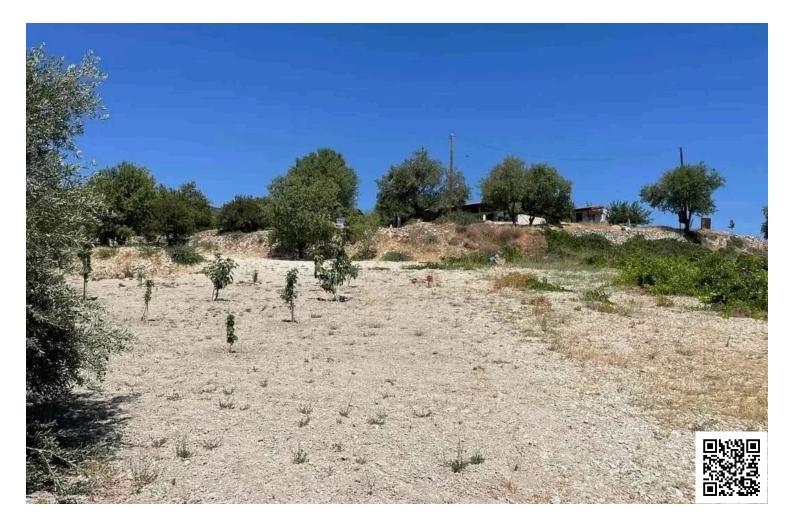

#### Property Overview

Nestled in the tranquil village of Silikou, this expansive residential plot offers a rare opportunity to create a peaceful countryside retreat. With a pending border application, the plot's size exceeds 2,174 sq.m., making it ideal for a spacious family home or a multi-residence project. With density & coverage 20%.

Charming Village Setting: Surrounded by lush landscapes, Silikou Village offers a serene environment with easy access to Limassol's amenities.

Additional Information :

Pending application at the Land Registry for boundary verification, which confirms the larger size of the plot. Ideal for those seeking to build a single spacious home or a small residential complex.