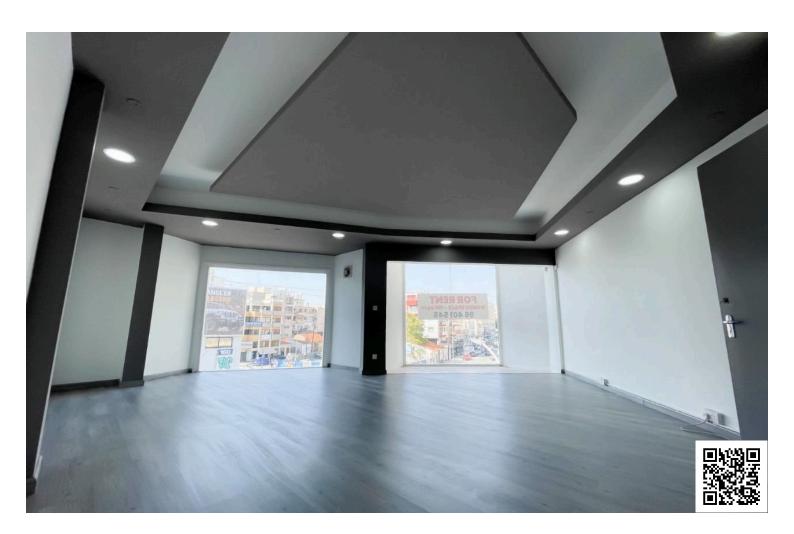

# **Description**

Prime Office Space For Rent In Limassol's City Center, Cyprus - Pentadromos Anexartisias (9512)

? Location: Limassol City Center

? Type: Office for Rent

? Size: 150 sq.m

? Price: €3,250/month

#### **Property Overview**

Establish your business in one of Limassol's most sought-after locations at Pentadromos Anexartisias. Positioned on the second floor, this expansive 150 sq.m office space offers a flexible layout ready to adapt to your business needs. Move-in date: December 1, 2024.

#### Highlights

Visibility & Accessibility: Located in Limassol's vibrant business district, surrounded by cafes, shops, banks, and essential services.

Excellent Connectivity: Direct access to public transport and major roads, facilitating effortless movement within Limassol.