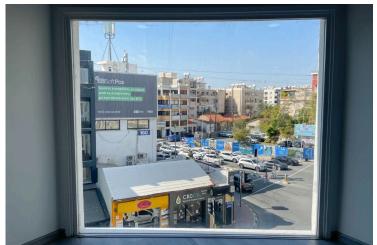

#### **Property Overview**

Establish your business in one of Limassol's most sought-after locations at Pentadromos Anexartisias. Positioned on the second floor, this expansive 150 sq.m office space offers a flexible layout ready to adapt to your business needs. Move-in date: December 1, 2024.

#### Highlights

Visibility & Accessibility: Located in Limassol's vibrant business district, surrounded by cafes, shops, banks, and essential services.

Excellent Connectivity: Direct access to public transport and major roads, facilitating effortless movement within Limassol.