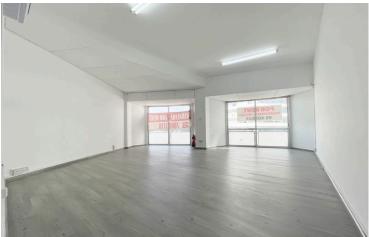

# **Description**

Prime Office Space For Rent In Limassol's City Center, Cyprus - Pentadromos Anexartisias (9512)

? Location: Limassol City Center

? Type: Office for Rent

? Size: 150 sq.m

? Price: €3,250/month

#### **Property Overview**

Establish your business in one of Limassol's most sought-after locations at Pentadromos Anexartisias. Positioned on the second floor, this expansive 150 sq.m office space offers a flexible layout ready to adapt to your business needs. Move-in date: December 1, 2024.