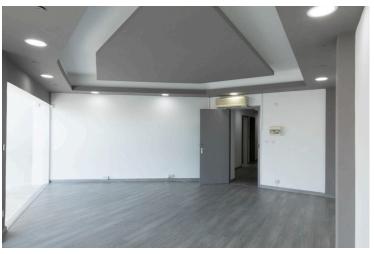

# **Description**

Prime Office Space For Rent In Limassol's City Center, Cyprus - Pentadromos Anexartisias (9512)

? Location: Limassol City Center

? Type: Office for Rent

? Size: 150 sq.m

? Price: €3,250/month

#### **Property Overview**

Establish your business in one of Limassol's most sought-after locations at Pentadromos Anexartisias. Positioned on the second floor, this expansive 150 sq.m office space offers a flexible layout ready to adapt to your business needs. Move-in date: December 1, 2024.