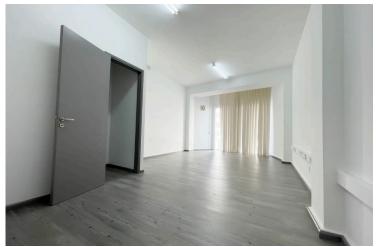

# **Description**

Prime Office Space For Rent In Limassol's City Center, Cyprus - Pentadromos Anexartisias (9512)

? Location: Limassol City Center

? Type: Office for Rent

? Size: 150 sq.m

? Price: €3,250/month

#### **Property Overview**

Establish your business in one of Limassol's most sought-after locations at Pentadromos Anexartisias. Positioned on the second floor, this expansive 150 sq.m office space offers a flexible layout ready to adapt to your business needs. Move-in date: December 1, 2024.