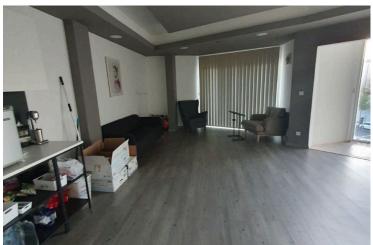

#### **Property Overview**

Establish your business in one of Limassol's most sought-after locations at Pentadromos Anexartisias. Positioned on the second floor, this expansive 150 sq.m office space offers a flexible layout ready to adapt to your business needs. Move-in date: December 1, 2024.