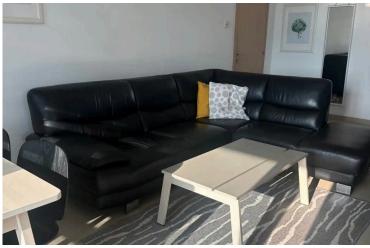

### Description

Fully Furnished 2-Bedroom Apartment for Rent in Livadia €950 (9428)

AVAILABLE FROM NOVEMBER 2025

Property Highlights:

- Location: Livadia, a quiet and desirable neighborhood
- Area: 78 sqm
- Type: Apartment, fully furnished
- Floor: 1st floor
- Bedrooms: 2 comfortable bedrooms
- Bathrooms: 2 modern bathrooms
- Kitchen: Fully equipped, open-plan kitchen
- Parking: Covered parking included
- Air Conditioning: Full AC in all rooms
- Energy Efficiency: A
- Additional Features: Elevator, balcony, and storage room
- Pet-Friendly: Pets allowed

Stylish and fully furnished, this 2-bedroom, 2-bathroom apartment in Livadia offers a serene living environment with modern amenities. Ideal for individuals or small families looking for a peaceful and well-connected location.