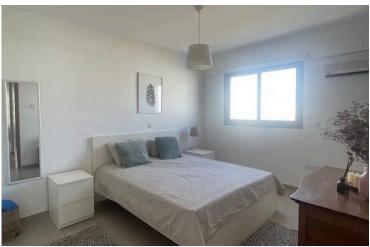

### Description

Fully Furnished 2-Bedroom Apartment for Rent in Livadia €950 (9428)

AVAILABLE FROM NOVEMBER 2025

Property Highlights:

- Location: Livadia, a quiet and desirable neighborhood
- Area: 78 sqm
- Type: Apartment, fully furnished
- Floor: 1st floor
- Bedrooms: 2 comfortable bedrooms
- Bathrooms: 2 modern bathrooms
- Kitchen: Fully equipped, open-plan kitchen
- Parking: Covered parking included
- Air Conditioning: Full AC in all rooms
- Energy Efficiency: A
- Additional Features: Elevator, balcony, and storage room
- Pet-Friendly: Pets allowed

Stylish and fully furnished, this 2-bedroom, 2-bathroom apartment in Livadia offers a serene living environment with modern amenities. Ideal for individuals or small families looking for a peaceful and well-connected location.