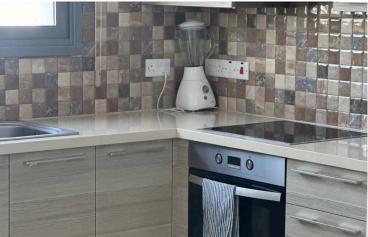

### Description

Fully Furnished 2-Bedroom Apartment for Rent in Livadia €950 (9428)

AVAILABLE FROM NOVEMBER 2025

Property Highlights:

- Location: Livadia, a quiet and desirable neighborhood
- Area: 78 sqm
- Type: Apartment, fully furnished
- Floor: 1st floor
- Bedrooms: 2 comfortable bedrooms
- Bathrooms: 2 modern bathrooms
- Kitchen: Fully equipped, open-plan kitchen
- Parking: Covered parking included
- Air Conditioning: Full AC in all rooms
- Energy Efficiency: A
- Additional Features: Elevator, balcony, and storage room
- Pet-Friendly: Pets allowed