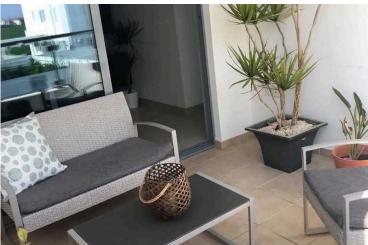

### Description

Fully Furnished 2-Bedroom Apartment for Rent in Livadia €950 (9428)

AVAILABLE FROM NOVEMBER 2025

Property Highlights:

- Location: Livadia, a quiet and desirable neighborhood
- Area: 78 sqm
- Type: Apartment, fully furnished
- Floor: 1st floor
- Bedrooms: 2 comfortable bedrooms
- Bathrooms: 2 modern bathrooms
- Kitchen: Fully equipped, open-plan kitchen
- Parking: Covered parking included
- Air Conditioning: Full AC in all rooms
- Energy Efficiency: A
- Additional Features: Elevator, balcony, and storage room
- Pet-Friendly: Pets allowed

Stylish and fully furnished, this 2-bedroom, 2-bathroom apartment in Livadia offers a serene living environment with modern amenities. Ideal for individuals or small families looking for a peaceful and well-connected location.