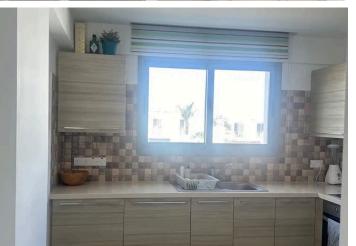

### Description

Fully Furnished 2-Bedroom Apartment for Rent in Livadia €950 (9428)

AVAILABLE FROM NOVEMBER 2025

Property Highlights:

- Location: Livadia, a quiet and desirable neighborhood
- Area: 78 sqm
- Type: Apartment, fully furnished
- Floor: 1st floor
- Bedrooms: 2 comfortable bedrooms
- Bathrooms: 2 modern bathrooms
- Kitchen: Fully equipped, open-plan kitchen
- Parking: Covered parking included
- Air Conditioning: Full AC in all rooms
- Energy Efficiency: A
- Additional Features: Elevator, balcony, and storage room
- Pet-Friendly: Pets allowed

Stylish and fully furnished, this 2-bedroom, 2-bathroom apartment in Livadia offers a serene living environment with modern amenities. Ideal for individuals or small families looking for a peaceful and well-connected location.