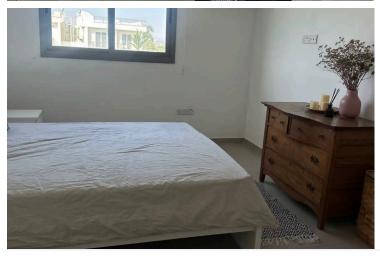

### Description

Fully Furnished 2-Bedroom Apartment for Rent in Livadia €950 (9428)

AVAILABLE FROM NOVEMBER 2025

Property Highlights:

- Location: Livadia, a quiet and desirable neighborhood
- Area: 78 sqm
- Type: Apartment, fully furnished
- Floor: 1st floor
- Bedrooms: 2 comfortable bedrooms
- Bathrooms: 2 modern bathrooms
- Kitchen: Fully equipped, open-plan kitchen
- Parking: Covered parking included
- Air Conditioning: Full AC in all rooms
- Energy Efficiency: A
- Additional Features: Elevator, balcony, and storage room
- Pet-Friendly: Pets allowed

Stylish and fully furnished, this 2-bedroom, 2-bathroom apartment in Livadia offers a serene living environment with modern amenities. Ideal for individuals or small families looking for a peaceful and well-connected location.