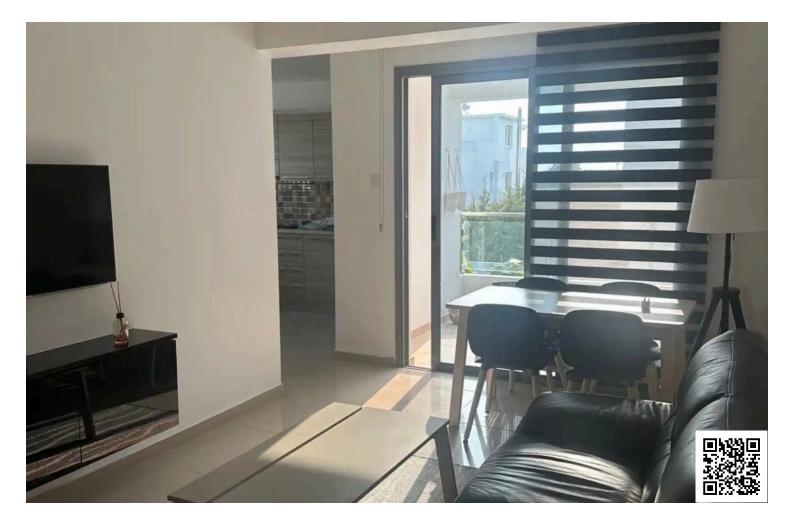

### Description

Fully Furnished 2-Bedroom Apartment for Rent in Livadia €950 (9428)

AVAILABLE FROM NOVEMBER 2025

Property Highlights:

- Location: Livadia, a quiet and desirable neighborhood
- Area: 78 sqm
- Type: Apartment, fully furnished
- Floor: 1st floor
- Bedrooms: 2 comfortable bedrooms
- Bathrooms: 2 modern bathrooms
- Kitchen: Fully equipped, open-plan kitchen
- Parking: Covered parking included
- Air Conditioning: Full AC in all rooms
- Energy Efficiency: A
- Additional Features: Elevator, balcony, and storage room
- Pet-Friendly: Pets allowed

Stylish and fully furnished, this 2-bedroom, 2-bathroom apartment in Livadia offers a serene living environment with modern amenities. Ideal for individuals or small families looking for a peaceful and well-connected location.