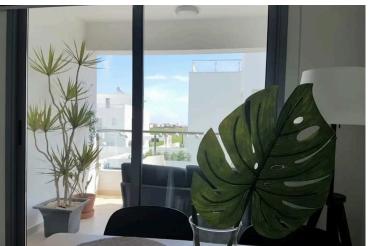

### Description

Fully Furnished 2-Bedroom Apartment for Rent in Livadia €950 (9428)

AVAILABLE FROM NOVEMBER 2025

Property Highlights:

- Location: Livadia, a quiet and desirable neighborhood
- Area: 78 sqm
- Type: Apartment, fully furnished
- Floor: 1st floor
- Bedrooms: 2 comfortable bedrooms
- Bathrooms: 2 modern bathrooms
- Kitchen: Fully equipped, open-plan kitchen
- Parking: Covered parking included
- Air Conditioning: Full AC in all rooms
- Energy Efficiency: A
- Additional Features: Elevator, balcony, and storage room
- Pet-Friendly: Pets allowed

### Facilities

| Aircondition, Split system | Heating, Split system | Parking, Covered                 |
|----------------------------|-----------------------|----------------------------------|
| Storage                    |                       |                                  |
|                            |                       |                                  |
| Features                   |                       |                                  |
| Balcony                    | Bright                | Combined kitchen and dining area |
| Easy access to main roads  | Near amenities        | Quiet area                       |
|                            |                       |                                  |