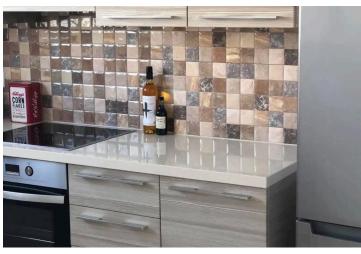

### Description

Fully Furnished 2-Bedroom Apartment for Rent in Livadia €950 (9428)

AVAILABLE FROM NOVEMBER 2025

Property Highlights:

- Location: Livadia, a quiet and desirable neighborhood
- Area: 78 sqm
- Type: Apartment, fully furnished
- Floor: 1st floor
- Bedrooms: 2 comfortable bedrooms
- Bathrooms: 2 modern bathrooms
- Kitchen: Fully equipped, open-plan kitchen
- Parking: Covered parking included
- Air Conditioning: Full AC in all rooms
- Energy Efficiency: A
- Additional Features: Elevator, balcony, and storage room
- Pet-Friendly: Pets allowed