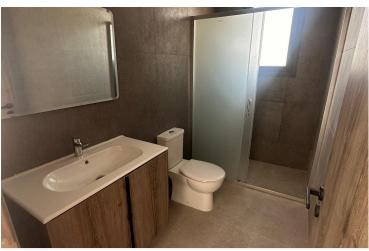

### **Description**

Penthouse for Rent Livadia 1,450 Euros (9427)

Property Highlights:

- Location: Larnaca Center
- · View: Panoramic sea view
- Area: 127 sqm of internal covered space
- Type: New, unfurnished penthouse apartment (2024 construction)
- · Floor: 1st floor
- Bedrooms: 3 spacious bedrooms (including 2 master bedrooms)
- Bathrooms: 3 bathrooms
- Kitchen: Large, modern kitchen
- · Balconies: 2 large balconies with sea views
- Parking: Covered parking for 2 cars
- · Air Conditioning: Full AC in all rooms
- · Energy Efficiency: A
- Additional Features: Elevator, pet-friendly
- Online Viewing Available

#### Description:

This elegant new penthouse offers a spacious layout with stunning sea views. Perfect for families or professionals looking for luxury and convenience in the heart of Larnaca.