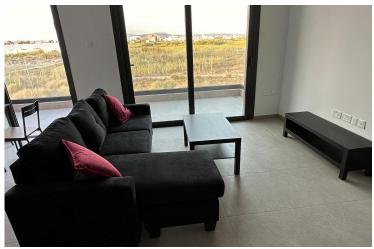

### **Description**

Penthouse for Rent Livadia 1,450 Euros (9427)

Property Highlights:

- Location: Larnaca Center
- · View: Panoramic sea view
- Area: 127 sqm of internal covered space
- Type: New, unfurnished penthouse apartment (2024 construction)
- · Floor: 1st floor
- Bedrooms: 3 spacious bedrooms (including 2 master bedrooms)
- Bathrooms: 3 bathrooms
- Kitchen: Large, modern kitchen
- · Balconies: 2 large balconies with sea views
- Parking: Covered parking for 2 cars
- · Air Conditioning: Full AC in all rooms
- · Energy Efficiency: A
- Additional Features: Elevator, pet-friendly
- Online Viewing Available

#### Description:

This elegant new penthouse offers a spacious layout with stunning sea views. Perfect for families or professionals looking for luxury and convenience in the heart of Larnaca.