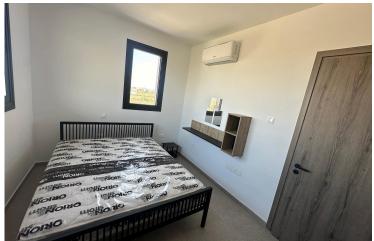

### **Description**

Penthouse for Rent Livadia 1,450 Euros (9427)

Property Highlights:

- Location: Larnaca Center
- · View: Panoramic sea view
- Area: 127 sqm of internal covered space
- Type: New, unfurnished penthouse apartment (2024 construction)
- · Floor: 1st floor
- Bedrooms: 3 spacious bedrooms (including 2 master bedrooms)
- Bathrooms: 3 bathrooms
- Kitchen: Large, modern kitchen
- · Balconies: 2 large balconies with sea views
- Parking: Covered parking for 2 cars
- · Air Conditioning: Full AC in all rooms
- · Energy Efficiency: A
- Additional Features: Elevator, pet-friendly
- Online Viewing Available

#### Description:

This elegant new penthouse offers a spacious layout with stunning sea views. Perfect for families or professionals looking for luxury and convenience in the heart of Larnaca.