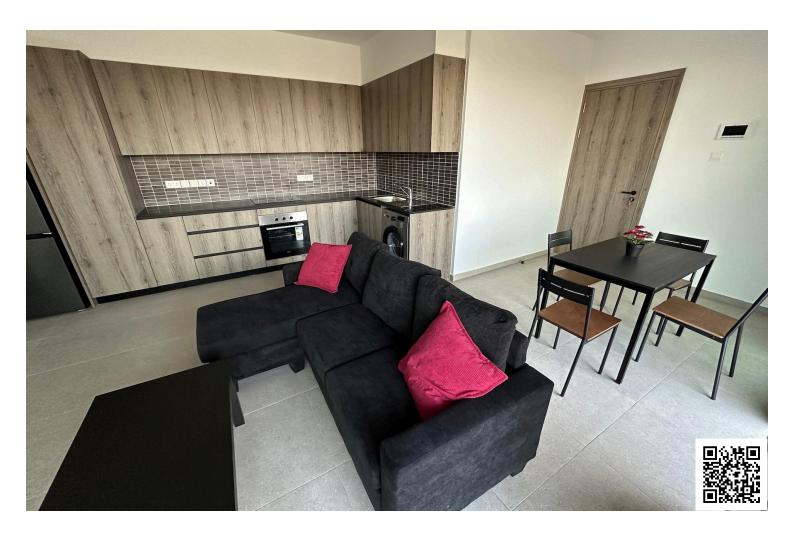

### **Description**

Penthouse for Rent Livadia 1,450 Euros (9427)

Property Highlights:

- Location: Larnaca Center
- · View: Panoramic sea view
- Area: 127 sqm of internal covered space
- Type: New, unfurnished penthouse apartment (2024 construction)
- · Floor: 1st floor
- Bedrooms: 3 spacious bedrooms (including 2 master bedrooms)
- Bathrooms: 3 bathrooms
- Kitchen: Large, modern kitchen
- · Balconies: 2 large balconies with sea views
- Parking: Covered parking for 2 cars
- · Air Conditioning: Full AC in all rooms
- · Energy Efficiency: A
- Additional Features: Elevator, pet-friendly
- Online Viewing Available

#### Description:

This elegant new penthouse offers a spacious layout with stunning sea views. Perfect for families or professionals looking for luxury and convenience in the heart of Larnaca.