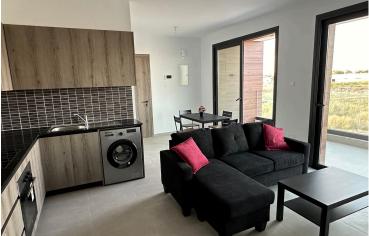

### **Description**

Penthouse for Rent Livadia 1,450 Euros (9427)

Property Highlights:

- Location: Larnaca Center
- · View: Panoramic sea view
- Area: 127 sqm of internal covered space
- Type: New, unfurnished penthouse apartment (2024 construction)
- · Floor: 1st floor
- Bedrooms: 3 spacious bedrooms (including 2 master bedrooms)
- Bathrooms: 3 bathrooms
- Kitchen: Large, modern kitchen
- · Balconies: 2 large balconies with sea views
- Parking: Covered parking for 2 cars
- · Air Conditioning: Full AC in all rooms
- · Energy Efficiency: A
- Additional Features: Elevator, pet-friendly
- Online Viewing Available

#### Description:

This elegant new penthouse offers a spacious layout with stunning sea views. Perfect for families or professionals looking for luxury and convenience in the heart of Larnaca.