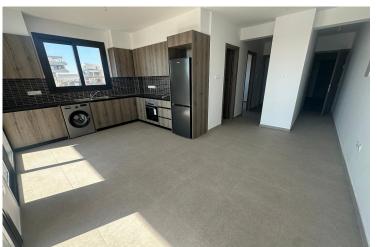

### **Description**

Penthouse for Rent Livadia 1,450 Euros (9427)

Property Highlights:

- Location: Larnaca Center
- · View: Panoramic sea view
- Area: 127 sqm of internal covered space
- Type: New, unfurnished penthouse apartment (2024 construction)
- · Floor: 1st floor
- Bedrooms: 3 spacious bedrooms (including 2 master bedrooms)
- Bathrooms: 3 bathrooms
- Kitchen: Large, modern kitchen
- · Balconies: 2 large balconies with sea views
- Parking: Covered parking for 2 cars
- · Air Conditioning: Full AC in all rooms
- · Energy Efficiency: A
- Additional Features: Elevator, pet-friendly
- Online Viewing Available

#### Description:

This elegant new penthouse offers a spacious layout with stunning sea views. Perfect for families or professionals looking for luxury and convenience in the heart of Larnaca.