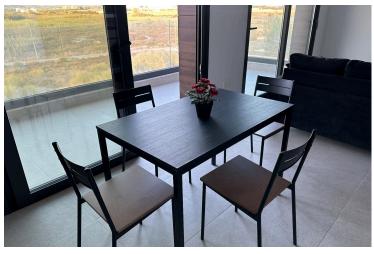

### **Description**

Penthouse for Rent Livadia 1,450 Euros (9427)

Property Highlights:

- Location: Larnaca Center
- · View: Panoramic sea view
- Area: 127 sqm of internal covered space
- Type: New, unfurnished penthouse apartment (2024 construction)
- · Floor: 1st floor
- Bedrooms: 3 spacious bedrooms (including 2 master bedrooms)
- Bathrooms: 3 bathrooms
- Kitchen: Large, modern kitchen
- · Balconies: 2 large balconies with sea views
- Parking: Covered parking for 2 cars
- · Air Conditioning: Full AC in all rooms
- · Energy Efficiency: A
- Additional Features: Elevator, pet-friendly
- Online Viewing Available

#### Description:

This elegant new penthouse offers a spacious layout with stunning sea views. Perfect for families or professionals looking for luxury and convenience in the heart of Larnaca.