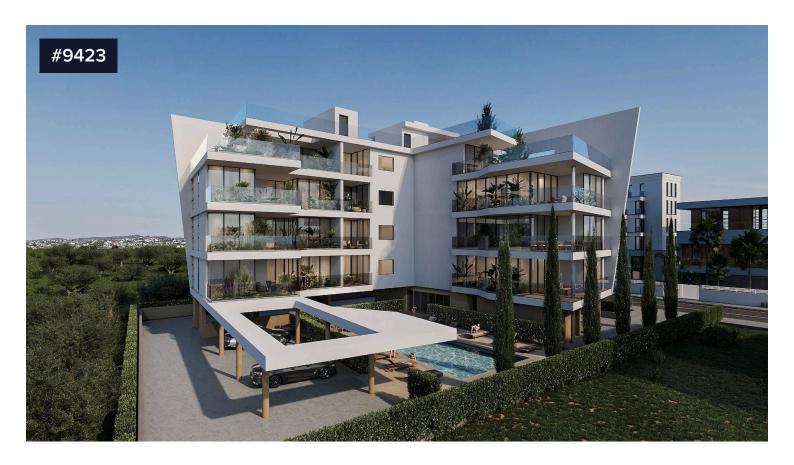

## Modern Penthouse Apartment with Elevator in €670,000 +VAT Germasogeia Limassol (9423)

Germasogeia, Limassol

For sale is a modern penthouse apartment located in the vibrant area of Germasogeia. Under construction and set to be completed in 2025, this stylish living space offers an internal area of 82 m<sup>2</sup>. With two spacious bedrooms and two well-appointed bathrooms, this apartment is designed for comfort and convenience.

This penthouse features modern finishes, and its energy efficiency rating of A ensures lower utility costs. Enjoy the luxury of underfloor heating and take advantage of the communal swimming pool, perfect for relaxing on sunny days. The apartment boasts stunning city views, providing an exciting backdrop for your everyday life.