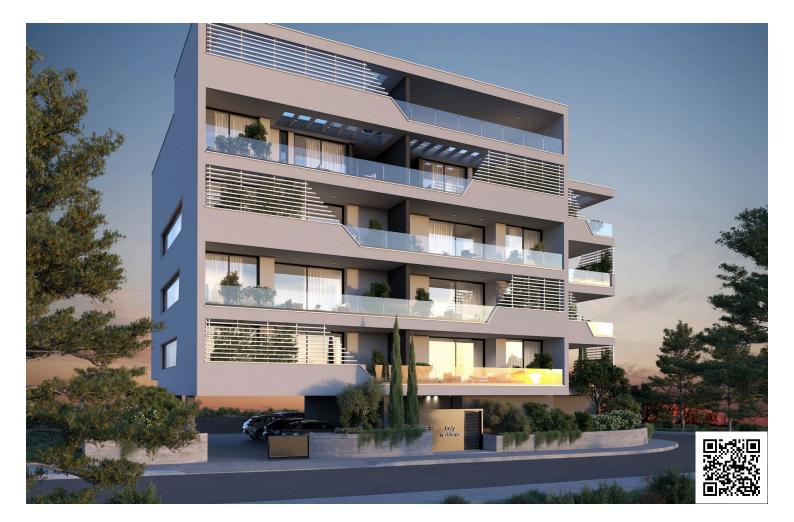

### Description

Sleek 1 Bedroom Apartment for Sale in Germasogeia Limassol 350M From The Beach (9407)

For sale: a modern apartment in a gated complex located in the vibrant Germasogeia Tourist Area. This underconstruction property will be completed in January 2026, offering a stylish and energy-efficient living space with an A rating.

Spanning 50 square meters, this one-bedroom, one-bathroom apartment is on the first floor of a four-story building equipped with an elevator. Enjoy stunning city views from your future home, complemented by the convenience of nearby amenities, including shops, cafes, and restaurants. The Germasogeia Tourist Area is renowned for its lively atmosphere, beautiful coastline, and easy access to recreational activities, making it an ideal location for both relaxation and enjoyment.

With direct access to the highway, commuting to nearby areas is straightforward, enhancing your living experience in this bustling area. The apartment is sold unfurnished, allowing you the freedom to design your space to fit your style.