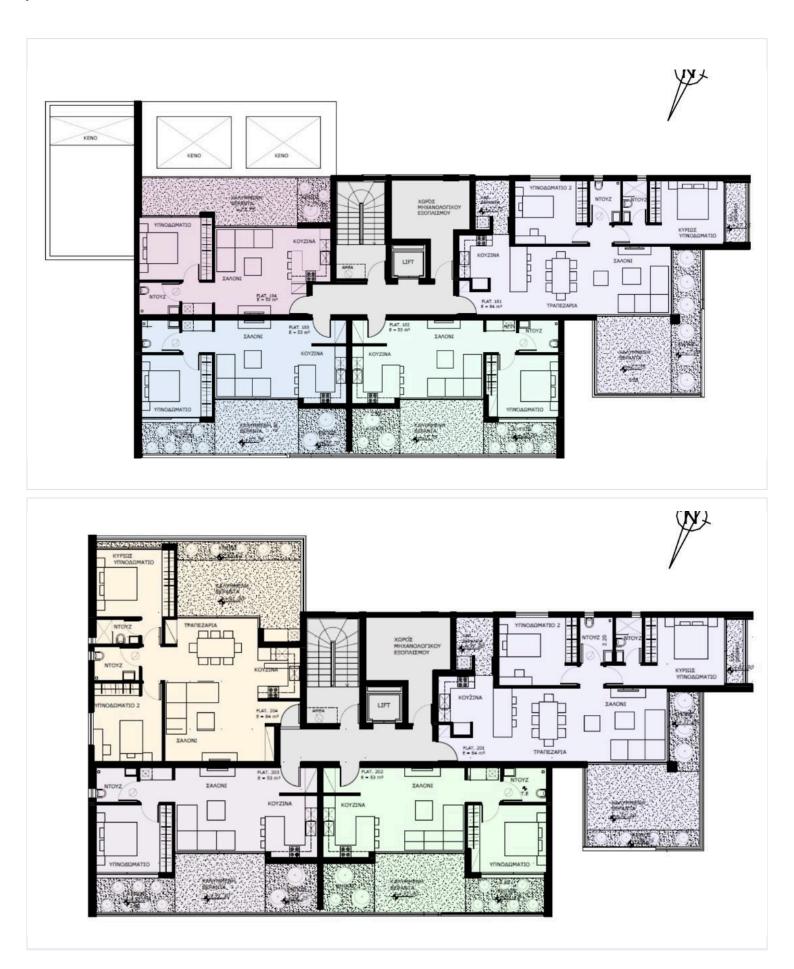

# **Floor plans**

Spanning 50 square meters, this one-bedroom, one-bathroom apartment is on the first floor of a four-story building equipped with an elevator. Enjoy stunning city views from your future home, complemented by the convenience of nearby amenities, including shops, cafes, and restaurants. The Germasogeia Tourist Area is renowned for its lively atmosphere, beautiful coastline, and easy access to recreational activities, making it an ideal location for both relaxation and enjoyment.