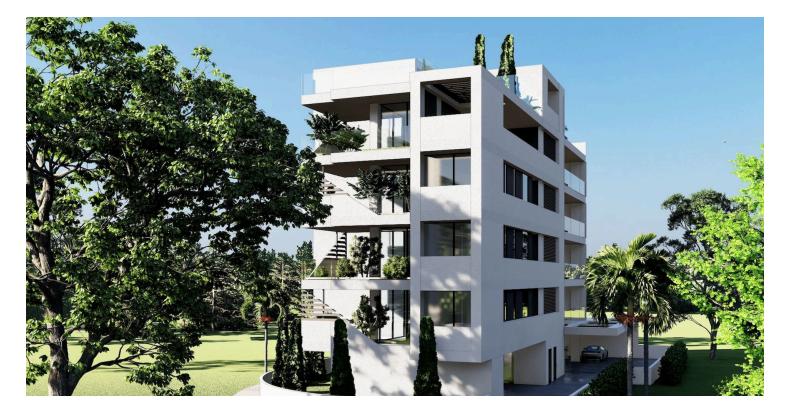

### Description

Sleek 1 Bedroom Apartment for Sale in Germasogeia Limassol 350M From The Beach (9407)

For sale: a modern apartment in a gated complex located in the vibrant Germasogeia Tourist Area. This underconstruction property will be completed in January 2026, offering a stylish and energy-efficient living space with an A rating.

Spanning 50 square meters, this one-bedroom, one-bathroom apartment is on the first floor of a four-story building equipped with an elevator. Enjoy stunning city views from your future home, complemented by the convenience of nearby amenities, including shops, cafes, and restaurants. The Germasogeia Tourist Area is renowned for its lively atmosphere, beautiful coastline, and easy access to recreational activities, making it an ideal location for both relaxation and enjoyment.

With direct access to the highway, commuting to nearby areas is straightforward, enhancing your living experience in this bustling area. The apartment is sold unfurnished, allowing you the freedom to design your space to fit your style.