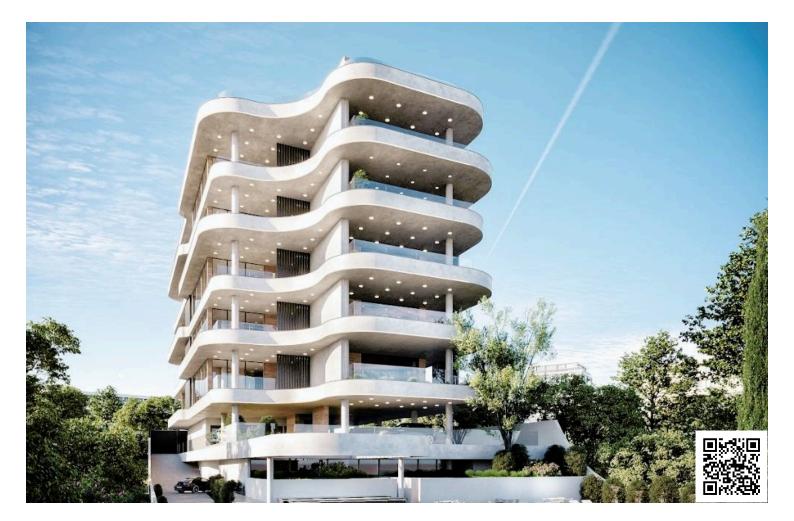

# Modern Penthouse Apartment in Germasogeia Tourist Area (9402)

• Germasogeia Tourist Area, Limassol

€1,650,000 +VAT

### Description

Modern Penthouse Apartment in Germasogeia Tourist Area (9402)

For sale is a stunning penthouse apartment currently under construction in the desirable Germasogeia Tourist Area. Estimated completion in September 2026., offers an impressive internal space of 104 square meters, featuring three spacious bedrooms and three well-appointed bathrooms. The apartment is part of a gated complex and includes amenities such as underfloor heating, a communal swimming pool, and a gym.

This penthouse not only provides a luxurious living experience but also offers breathtaking city views. Designed with energy efficiency in mind, it boasts an impressive energy rating of A. The apartment is unfurnished, allowing you to customize the space to fit your style. The addition of a private jacuzzi adds to the appeal.