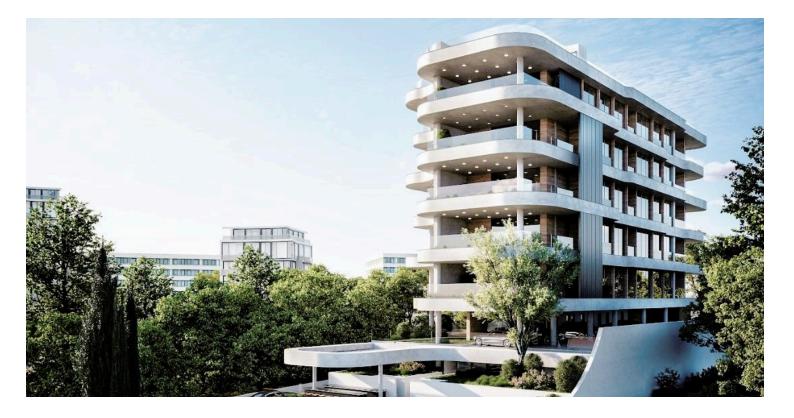

# Modern Penthouse Apartment in Germasogeia Tourist Area (9402)

• Germasogeia Tourist Area, Limassol

€1,650,000 +VAT

### Description

Modern Penthouse Apartment in Germasogeia Tourist Area (9402)

For sale is a stunning penthouse apartment currently under construction in the desirable Germasogeia Tourist Area. Estimated completion in September 2026., offers an impressive internal space of 104 square meters, featuring three spacious bedrooms and three well-appointed bathrooms. The apartment is part of a gated complex and includes amenities such as underfloor heating, a communal swimming pool, and a gym.

This penthouse not only provides a luxurious living experience but also offers breathtaking city views. Designed with energy efficiency in mind, it boasts an impressive energy rating of A. The apartment is unfurnished, allowing you to customize the space to fit your style. The addition of a private jacuzzi adds to the appeal.