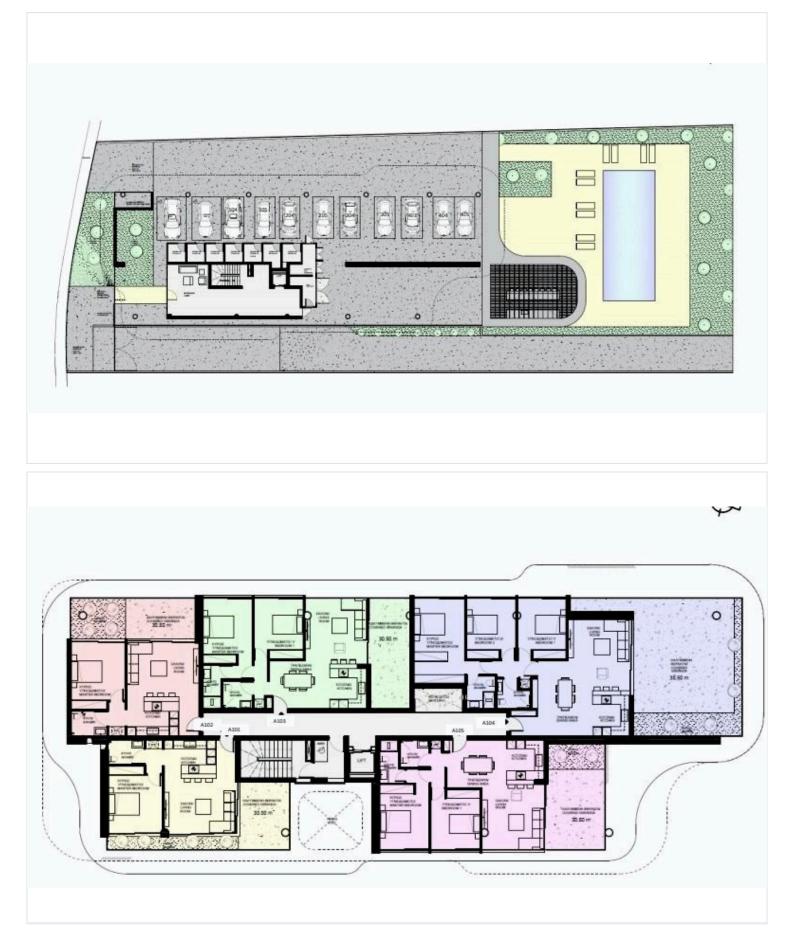

rtment is part of a gated complex and includes amenities such as underfloor heating, a communal swimming pool, and a gym.

Germasogeia Tourist Area is renowned for its vibrant atmosphere and beautiful surroundings. The area boasts a variety of shops, restaurants, and leisure activities, making it an ideal location for both residents and visitors. Plus, it provides easy access to the highway, ensuring convenient travel to nearby attractions.

This penthouse not only provides a luxurious living experience but also offers breathtaking city views. Designed with energy efficiency in mind, it boasts an impressive energy rating of A. The apartment is unfurnished, allowing you to customize the space to fit your style. The addition of a private jacuzzi adds to the appeal.





### **Floor plans**







## **Additional information**

### **Facilities**

| Aircondition, Provision | Elevator                                 | Gated complex      |
|-------------------------|------------------------------------------|--------------------|
| Gym                     | Heating, Underfloor                      | Landscaped garden  |
| Pool, Communal          | Solar photovoltaic panels<br>(provision) | Solar water heater |
| Storage                 |                                          |                    |

### **Features**

| Bright                      | City view       | Combined kitchen and dining area |
|-----------------------------|-----------------|----------------------------------|
| Connected to electric mains | Double glazing  | Easy access to highway           |
| Easy ac