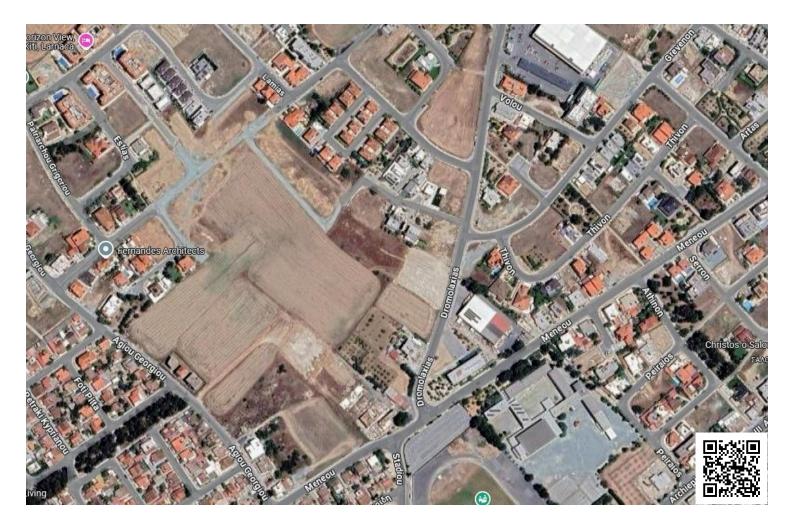

### Description

Reisdential Corner Plot in Kiti Larnaca in Cul De Sac For Sale! (9384)

#### PRICE 130.000

Discover a prime 585m<sup>2</sup> residential plot in Kiti, Larnaca, located in a desirable cul-de-sac for added privacy and tranquility. Positioned on a corner with registered road access, this property offers a regular-shaped layout ideal for a residential development.

Plot Details

Size: 585m<sup>2</sup> Category: Residential Plot Planning Zone: H2 – predominantly residential area Building Density: 90% Coverage Ratio: 50% Floors Allowed: 2

With its advantageous location and ample building allowance, this plot is an excellent investment opportunity for constructing a spacious family residence or a multi-unit development.