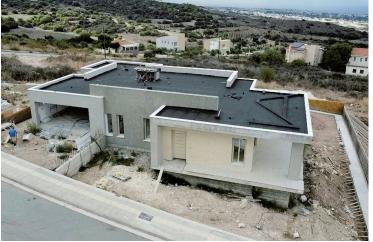

### Description

FOR SALE BEAUTIFUL 3 BEDROOM FULL GROUND FLOOR VILLA IN TALA! (9376)

PRICE 875.000 +VAT

Nestle in the attractive and picturesque area of Tala, and offering panoramic coastal views of the Pafos town, this stunning Villa is now available for sale. A modern ground floor bungalow villa that consists of 3 bedrooms plus a utility room, with ensuite bathroom and guest full bathroom, offering open plan areas in between a modern bright kitchen and the large living and dining areas.

Within a massive plot of 1617m2, the villa provides large garden areas, optional private swimming pool, outdoor barbeque area and double covered parking space.

Tala area is located less than 10 minutes drive from Pafos town centre and it is well known for its charming character, great climate conditions and picturesque square with traditional restaurants and coffee shops.

AN INVESTMENT NOT TO BE MISSED (3 months to delivery)!