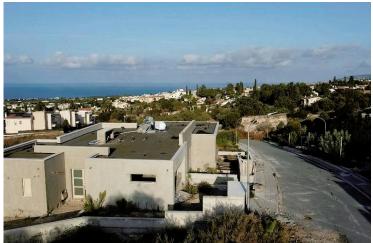

### Description

FOR SALE BEAUTIFUL 3 BEDROOM FULL GROUND FLOOR VILLA IN TALA! (9376)

PRICE 875.000 +VAT

Nestle in the attractive and picturesque area of Tala, and offering panoramic coastal views of the Pafos town, this stunning Villa is now available for sale. A modern ground floor bungalow villa that consists of 3 bedrooms plus a utility room, with ensuite bathroom and guest full bathroom, offering open plan areas in between a modern bright kitchen and the large living and dining areas.

Within a massive plot of 1617m2, the villa provides large garden areas, optional private swimming pool, outdoor barbeque area and double covered parking space.

Tala area is located less than 10 minutes drive from Pafos town centre and it is well known for its charming character, great climate conditions and picturesque square with traditional restaurants and coffee shops.

AN INVESTMENT NOT TO BE MISSED (3 months to delivery)!