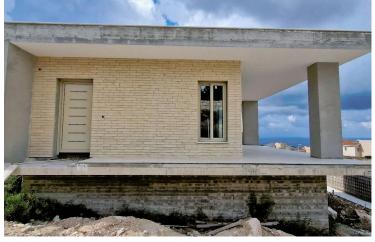

### Description

FOR SALE BEAUTIFUL 3 BEDROOM FULL GROUND FLOOR VILLA IN TALA! (9376)

PRICE 875.000 +VAT

Nestle in the attractive and picturesque area of Tala, and offering panoramic coastal views of the Pafos town, this stunning Villa is now available for sale. A modern ground floor bungalow villa that consists of 3 bedrooms plus a utility room, with ensuite bathroom and guest full bathroom, offering open plan areas in between a modern bright kitchen and the large living and dining areas.

### **Features**

| Balcony                | Balcony, back                    | Balcony, front             |
|------------------------|----------------------------------|----------------------------|
| Bath                   | Bathroom underfloor heating      | Bright                     |
| Ceramic tiles          | Combined kitchen and dining area | Country view               |
| Easy access to highway | Easy access to main roads        | En suite shower            |
| Fitted wardrobes       | Granite countertops              | Ground floor bedroom       |
| Guest WC               | Guestroom                        | High ceilings              |
| Indoor fireplace       | Luxury specifications            | Modern design              |
| Mountain view          | Open plan                        | Openings in opposite sides |
| Panoramic view         | Pressurized water system         | Shower                     |
| Sound insulation       | Spacious rooms                   | Thermal insulation         |
| Utility room           | Veranda                          |                            |