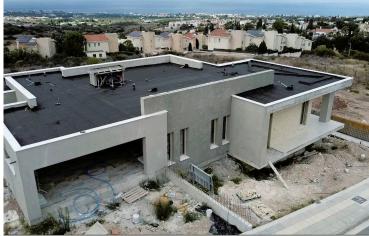

### Description

FOR SALE BEAUTIFUL 3 BEDROOM FULL GROUND FLOOR VILLA IN TALA! (9376)

PRICE 875.000 +VAT

Nestle in the attractive and picturesque area of Tala, and offering panoramic coastal views of the Pafos town, this stunning Villa is now available for sale. A modern ground floor bungalow villa that consists of 3 bedrooms plus a utility room, with ensuite bathroom and guest full bathroom, offering open plan areas in between a modern bright kitchen and the large living and dining areas.

Within a massive plot of 1617m2, the villa provides large garden areas, optional private swimming pool, outdoor barbeque area and double covered parking space.

Tala area is located less than 10 minutes drive from Pafos town centre and it is well known for its charming character, great climate conditions and picturesque square with traditional restaurants and coffee shops.