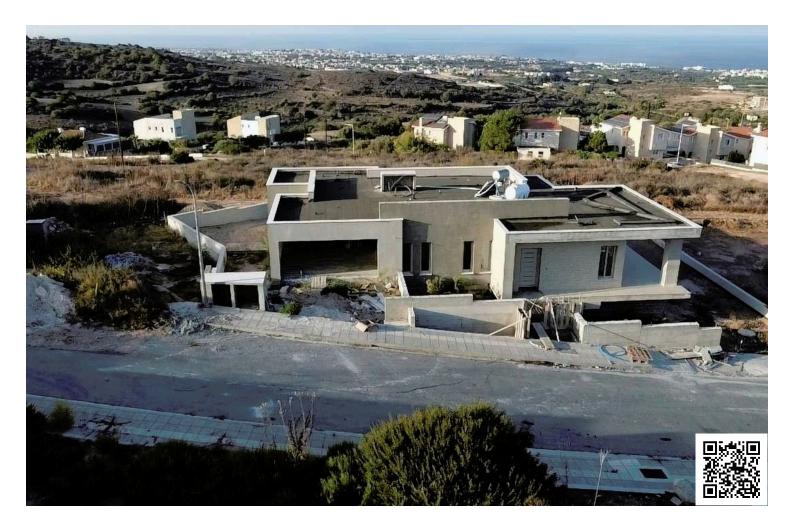

### Description

FOR SALE BEAUTIFUL 3 BEDROOM FULL GROUND FLOOR VILLA IN TALA! (9376)

PRICE 875.000 +VAT

Nestle in the attractive and picturesque area of Tala, and offering panoramic coastal views of the Pafos town, this stunning Villa is now available for sale. A modern ground floor bungalow villa that consists of 3 bedrooms plus a utility room, with ensuite bathroom and guest full bathroom, offering open plan areas in between a modern bright kitchen and the large living and dining areas.

Within a massive plot of 1617m2, the villa provides large garden areas, optional private swimming pool, outdoor barbeque area and double covered parking space.

Tala area is located less than 10 minutes drive from Pafos town centre and it is well known for its charming character, great climate conditions and picturesque square with traditional restaurants and coffee shops.

AN INVESTMENT NOT TO BE MISSED (3 months to delivery)!