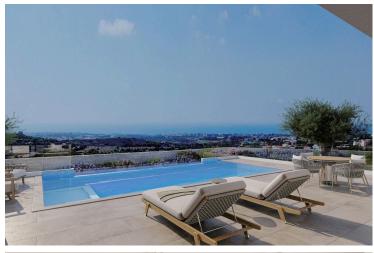

### Description

? Luxurious 3-Bedroom Detached Villa with Sea Views in Tala, Paphos - Off Plan ? (9364)

Price: €860,000 +VAT | | COMPLETION 18 MONTHS FROM CONSTRCT SIGNING|

Immerse yourself in the epitome of refined living with this off-plan, architectural masterpiece situated in the charming village of Tala, Paphos. Crafted with meticulous attention to detail, this elegant villa presents a harmonious fusion of contemporary design, high-end finishes, and panoramic sea views.

Contemporary Architectural Design & Upgraded thermal aluminium series. Tailor made kitchen design. Branded sanitary ware. Provisions for central heating & A/C. Detached Properties with unobstructed sea view.

Villa Overview:

Type: Detached Villa Status: Off Plan Floors: 2 | Parking Spaces: 2 (Double Garage) Living Rooms: 1 | Kitchens: 1 Bedrooms: 3 | Bathrooms: 3 | Toilets: 4 Energy Efficiency Rating: A | Covered Area: 210 m2 | Covered Veranda: 58 m2 | Plot Size: 420 m2