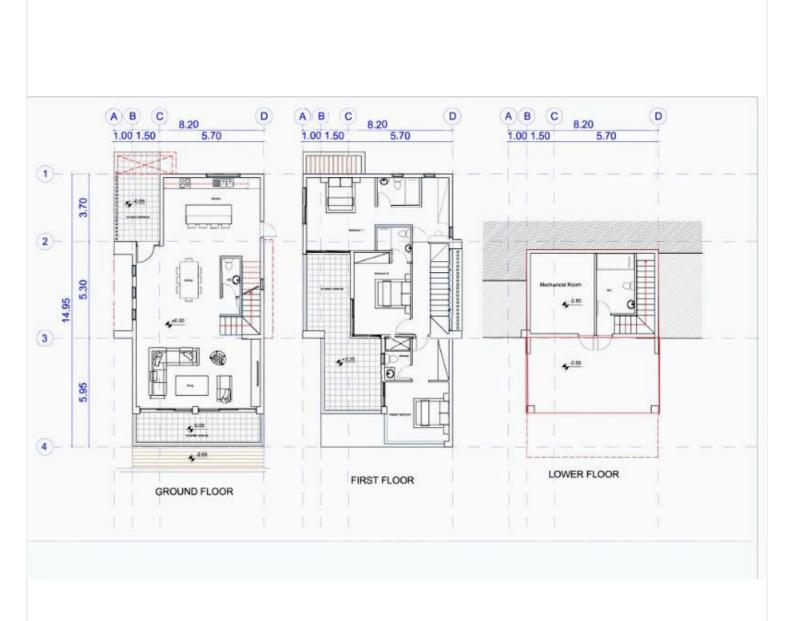

### **Floor plans**

Villa Overview:

Type: Detached Villa Status: Off Plan Floors: 2 | Parking Spaces: 2 (Double Garage) Living Rooms: 1 | Kitchens: 1 Bedrooms: 3 | Bathrooms: 3 | Toilets: 4 Energy Efficiency Rating: A | Covered Area: 210 m2 | Covered Veranda: 58 m2 | Plot Size: 420 m2