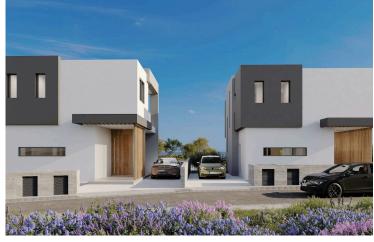

### Description

? Luxurious 3-Bedroom Detached Villa with Sea Views in Tala, Paphos - Off Plan ? (9364)

Price: €860,000 +VAT | | COMPLETION 18 MONTHS FROM CONSTRCT SIGNING|

Immerse yourself in the epitome of refined living with this off-plan, architectural masterpiece situated in the charming village of Tala, Paphos. Crafted with meticulous attention to detail, this elegant villa presents a harmonious fusion of contemporary design, high-end finishes, and panoramic sea views.

Villa Overview:

Type: Detached Villa Status: Off Plan Floors: 2 | Parking Spaces: 2 (Double Garage) Living Rooms: 1 | Kitchens: 1 Bedrooms: 3 | Bathrooms: 3 | Toilets: 4 Energy Efficiency Rating: A | Covered Area: 210 m2 | Covered Veranda: 58 m2 | Plot Size: 420 m2