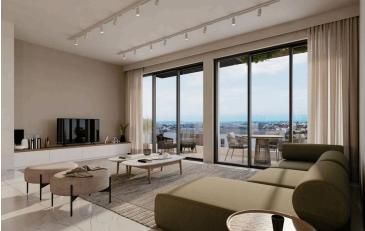

### Description

? Luxurious 3-Bedroom Detached Villa with Sea Views in Tala, Paphos - Off Plan ? (9364)

Price: €860,000 +VAT | | COMPLETION 18 MONTHS FROM CONSTRCT SIGNING|

Immerse yourself in the epitome of refined living with this off-plan, architectural masterpiece situated in the charming village of Tala, Paphos. Crafted with meticulous attention to detail, this elegant villa presents a harmonious fusion of contemporary design, high-end finishes, and panoramic sea views.

Contemporary Architectural Design & Upgraded thermal aluminium series. Tailor made kitchen design. Branded sanitary ware. Provisions for central heating & A/C. Detached Properties with unobstructed sea view.

Villa Overview:

Type: Detached Villa Status: Off Plan Floors: 2 | Parking Spaces: 2 (Double Garage) Living Rooms: 1 | Kitchens: 1 Bedrooms: 3 | Bathrooms: 3 | Toilets: 4 Energy Efficiency Rating: A | Covered Area: 210 m2 | Covered Veranda: 58 m2 | Plot Size: 420 m2