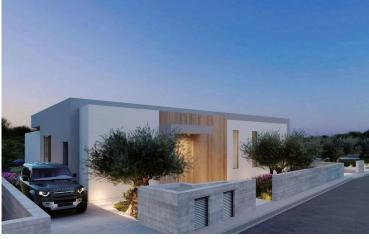

### Description

? Luxurious 3-Bedroom Detached Villa with Sea Views in Tala, Paphos - Off Plan ? (9364)

Price: €860,000 +VAT | | COMPLETION 18 MONTHS FROM CONSTRCT SIGNING|

Immerse yourself in the epitome of refined living with this off-plan, architectural masterpiece situated in the charming village of Tala, Paphos. Crafted with meticulous attention to detail, this elegant villa presents a harmonious fusion of contemporary design, high-end finishes, and panoramic sea views.

Villa Overview:

Type: Detached Villa Status: Off Plan Floors: 2 | Parking Spaces: 2 (Double Garage) Living Rooms: 1 | Kitchens: 1 Bedrooms: 3 | Bathrooms: 3 | Toilets: 4 Energy Efficiency Rating: A | Covered Area: 210 m2 | Covered Veranda: 58 m2 | Plot Size: 420 m2