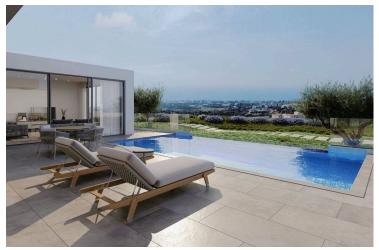

### Description

? Luxurious 3-Bedroom Detached Villa with Sea Views in Tala, Paphos - Off Plan ? (9364)

Price: €860,000 +VAT | | COMPLETION 18 MONTHS FROM CONSTRCT SIGNING|

Immerse yourself in the epitome of refined living with this off-plan, architectural masterpiece situated in the charming village of Tala, Paphos. Crafted with meticulous attention to detail, this elegant villa presents a harmonious fusion of contemporary design, high-end finishes, and panoramic sea views.

Contemporary Architectural Design & Upgraded thermal aluminium series. Tailor made kitchen design. Branded sanitary ware. Provisions for central heating & A/C. Detached Properties with unobstructed sea view.

Villa Overview:

Type: Detached Villa Status: Off Plan Floors: 2 | Parking Spaces: 2 (Double Garage) Living Rooms: 1 | Kitchens: 1 Bedrooms: 3 | Bathrooms: 3 | Toilets: 4 Energy Efficiency Rating: A | Covered Area: 210 m2 | Covered Veranda: 58 m2 | Plot Size: 420 m2