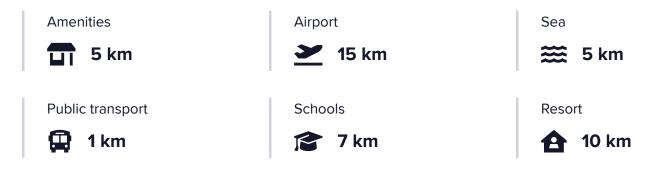

ss to main roads |
| En suite shower             | Entrance gate          | Entrance gate, automated  |
| Fitted wardrobes            | Garden                 | Garden, large             |
| Granite countertops         | Guest WC               | High ceilings             |
| Internal stairs             | Irrigation system      | Luxury specifications     |
| Near amenities              | Open plan              | Pressurized water system  |
| Quiet area                  | Roof garden            | Sea view                  |
| Spacious rooms              | Study                  | Suitable for work         |
| Thermal insulation          | Veranda                | Veranda, large            |
| Walk-in closet              |                        |                           |

### Distances







#### **Contact us**