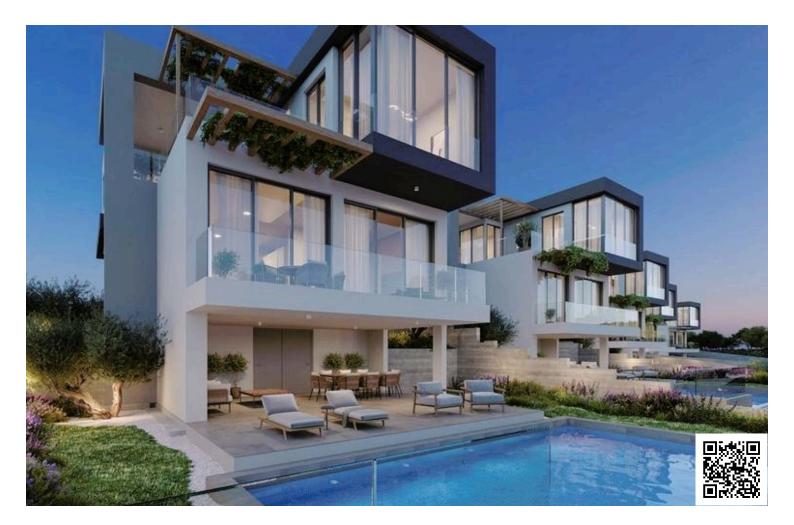

### Description

? Luxurious 3-Bedroom Detached Villa with Sea Views in Tala, Paphos - Off Plan ? (9364)

Price: €860,000 +VAT | | COMPLETION 18 MONTHS FROM CONSTRCT SIGNING|

Immerse yourself in the epitome of refined living with this off-plan, architectural masterpiece situated in the charming village of Tala, Paphos. Crafted with meticulous attention to detail, this elegant villa presents a harmonious fusion of contemporary design, high-end finishes, and panoramic sea views.

Contemporary Architectural Design & Upgraded thermal aluminium series. Tailor made kitchen design. Branded sanitary ware. Provisions for central heating & A/C. Detached Properties with unobstructed sea view.

Villa Overview:

Type: Detached Villa Status: Off Plan Floors: 2 | Parking Spaces: 2 (Double Garage) Living Rooms: 1 | Kitchens: 1 Bedrooms: 3 | Bathrooms: 3 | Toilets: 4 Energy Efficiency Rating: A | Covered Area: 210 m2 | Covered Veranda: 58 m2 | Plot Size: 420 m2