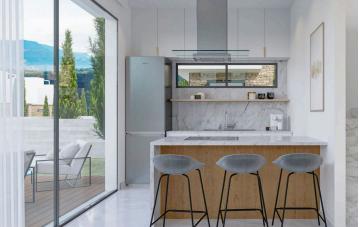

### Description

Luxurious Coastal Villas in Kato Paphos - Modern Elegance Meets Beachside Tranquility (9354)

Villa Highlights:

Bedrooms: 3 | Bathrooms: 3 | Plot Size: 193 m<sup>2</sup> | Covered Area: 110 m<sup>2</sup> | Covered Veranda: 26 m<sup>2</sup> Price: €490,000 + VAT | Unfurnished: Allows for personal customization

Each villa is crafted to enhance lifestyle comfort, featuring spacious interiors and energy efficiency with a class "A" rating. Enjoy a refreshing private swimming pool, advanced security system with cameras, and electric car charging facilities for ultimate convenience. Just 15KM From Airport & 7KM From Golf Resort.

### Features

| Bright                   | Combined kitchen and dining area | Connected to electric mains |
|--------------------------|----------------------------------|-----------------------------|
| Double glazing           | Easy access to highway           | Easy access to main roads   |
| Entrance gate            | Entrance gate, automated         | Granite countertops         |
| Investment opportunity   | Modern design                    | Open plan                   |
| Pressurized water system | Thermal insulation               | Veranda                     |
| Veranda, large           | Walking distance to beach        |                             |