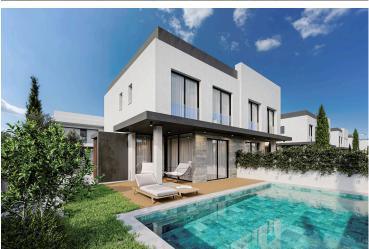

### Description

Luxurious Coastal Villas in Kato Paphos - Modern Elegance Meets Beachside Tranquility (9354)

Villa Highlights:

Bedrooms: 3 | Bathrooms: 3 | Plot Size: 193 m<sup>2</sup> | Covered Area: 110 m<sup>2</sup> | Covered Veranda: 26 m<sup>2</sup> Price: €490,000 + VAT | Unfurnished: Allows for personal customization

Discover a serene sanctuary just 200 meters from the enchanting shores of Kato Paphos. These villas offer a premium selection of 37 detached and semi-detached 3-bedroom residences, where modern design meets luxury coastal living.

Each villa is crafted to enhance lifestyle comfort, featuring spacious interiors and energy efficiency with a class "A" rating. Enjoy a refreshing private swimming pool, advanced security system with cameras, and electric car charging facilities for ultimate convenience. Just 15KM From Airport & 7KM From Golf Resort.