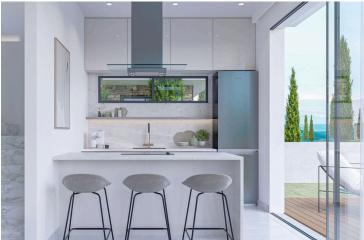

### Description

Luxurious Coastal Villas in Kato Paphos - Modern Elegance Meets Beachside Tranquility (9354)

Villa Highlights:

Bedrooms: 3 | Bathrooms: 3 | Plot Size: 193 m<sup>2</sup> | Covered Area: 110 m<sup>2</sup> | Covered Veranda: 26 m<sup>2</sup> Price: €490,000 + VAT | Unfurnished: Allows for personal customization

Each villa is crafted to enhance lifestyle comfort, featuring spacious interiors and energy efficiency with a class "A" rating. Enjoy a refreshing private swimming pool, advanced security system with cameras, and electric car charging facilities for ultimate convenience. Just 15KM From Airport & 7KM From Golf Resort.

### Features

| Bright                   | Combined kitchen and dining area | Connected to electric mains |
|--------------------------|----------------------------------|-----------------------------|
| Double glazing           | Easy access to highway           | Easy access to main roads   |
| Entrance gate            | Entrance gate, automated         | Granite countertops         |
| Investment opportunity   | Modern design                    | Open plan                   |
| Pressurized water system | Thermal insulation               | Veranda                     |
| Veranda, large           | Walking distance to beach        |                             |