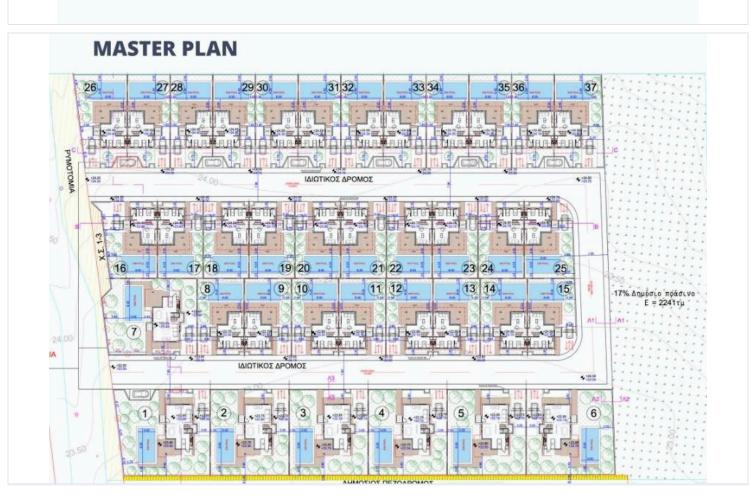

Discover a serene sanctuary just 200 meters from the enchanting shores of Kato Paphos. These villas offer a premium selection of 37 detached and semi-detached 3-bedroom residences, where modern design meets luxury coastal living.