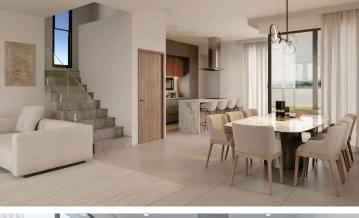

### Description

Luxurious Coastal Villas in Kato Paphos - Modern Elegance Meets Beachside Tranquility (9354)

Villa Highlights:

Bedrooms: 3 | Bathrooms: 3 | Plot Size: 193 m<sup>2</sup> | Covered Area: 110 m<sup>2</sup> | Covered Veranda: 26 m<sup>2</sup> Price: €490,000 + VAT | Unfurnished: Allows for personal customization

Discover a serene sanctuary just 200 meters from the enchanting shores of Kato Paphos. These villas offer a premium selection of 37 detached and semi-detached 3-bedroom residences, where modern design meets luxury coastal living.

### Features

| Bright                   | Combined kitchen and dining area | Connected to electric mains |
|--------------------------|----------------------------------|-----------------------------|
| Double glazing           | Easy access to highway           | Easy access to main roads   |
| Entrance gate            | Entrance gate, automated         | Granite countertops         |
| Investment opportunity   | Modern design                    | Open plan                   |
| Pressurized water system | Thermal insulation               | Veranda                     |
| Veranda, large           | Walking distance to beach        |                             |