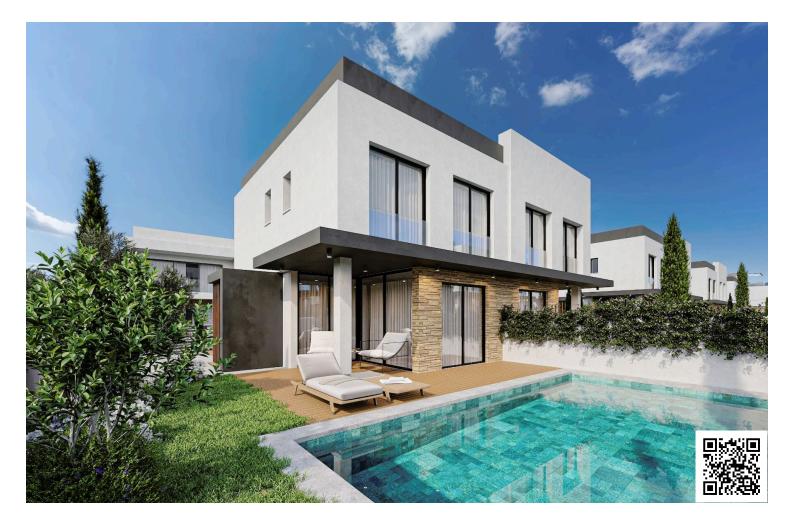

### Description

Luxurious Coastal Villas in Kato Paphos - Modern Elegance Meets Beachside Tranquility (9354)

Villa Highlights:

Bedrooms: 3 | Bathrooms: 3 | Plot Size: 193 m<sup>2</sup> | Covered Area: 110 m<sup>2</sup> | Covered Veranda: 26 m<sup>2</sup> Price: €490,000 + VAT | Unfurnished: Allows for personal customization

Discover a serene sanctuary just 200 meters from the enchanting shores of Kato Paphos. These villas offer a premium selection of 37 detached and semi-detached 3-bedroom residences, where modern design meets luxury coastal living.

Each villa is crafted to enhance lifestyle comfort, featuring spacious interiors and energy efficiency with a class "A" rating. Enjoy a refreshing private swimming pool, advanced security system with cameras, and electric car charging facilities for ultimate convenience. Just 15KM From Airport & 7KM From Golf Resort.