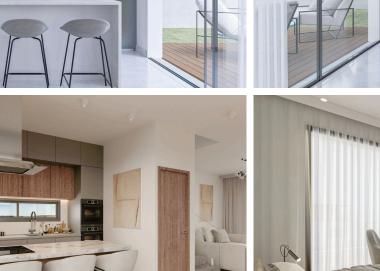

### Description

Luxurious Coastal Villas in Kato Paphos - Modern Elegance Meets Beachside Tranquility (9354)

Villa Highlights:

Bedrooms: 3 | Bathrooms: 3 | Plot Size: 193 m<sup>2</sup> | Covered Area: 110 m<sup>2</sup> | Covered Veranda: 26 m<sup>2</sup> Price: €490,000 + VAT | Unfurnished: Allows for personal customization

Each villa is crafted to enhance lifestyle comfort, featuring spacious interiors and energy efficiency with a class "A" rating. Enjoy a refreshing private swimming pool, advanced security system with cameras, and electric car charging facilities for ultimate convenience. Just 15KM From Airport & 7KM From Golf Resort.

### Features

| Bright                   | Combined kitchen and dining area | Connected to electric mains |
|--------------------------|----------------------------------|-----------------------------|
| Double glazing           | Easy access to highway           | Easy access to main roads   |
| Entrance gate            | Entrance gate, automated         | Granite countertops         |
| Investment opportunity   | Modern design                    | Open plan                   |
| Pressurized water system | Thermal insulation               | Veranda                     |
| Veranda, large           | Walking distance to beach        |                             |