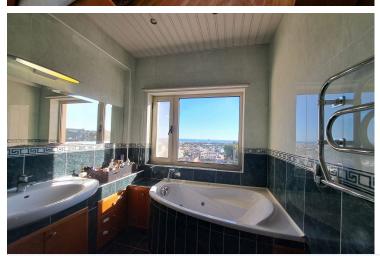

The first floor - sea view master bedroom with a walk-in closet and en suite, 3 bedrooms with large bathroom.

The house boasts a large seaview veranda, swimming pool with slide, outside sauna, gym, BBQ area and a separate house with jacuzzi and bathroom.