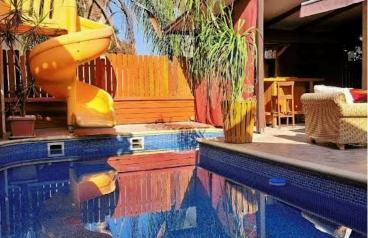

The first floor - sea view master bedroom with a walk-in closet and en suite, 3 bedrooms with large bathroom.

The house boasts a large seaview veranda, swimming pool with slide, outside sauna, gym, BBQ area and a separate house with jacuzzi and bathroom.

### Facilities

| Aircondition, Split system | Childrens playground | Gym           |
|----------------------------|----------------------|---------------|
| Landscaped garden          | Parking, Covered     | Pool, Private |
| Sauna                      | Solar water heater   | Storage       |