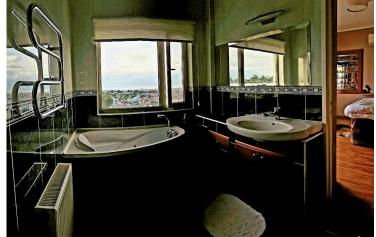

The entrance level has a maids studio with kitchen and bathroom, large cinema, wine cellar, bathroom with shower, 2 separate garages.

The ground floor - living room with sea views kitchen, dining, utility pantry room, storage, toilet.

The first floor - sea view master bedroom with a walk-in closet and en suite, 3 bedrooms with large bathroom.

The house boasts a large seaview veranda, swimming pool with slide, outside sauna, gym, BBQ area and a separate house with jacuzzi and bathroom.