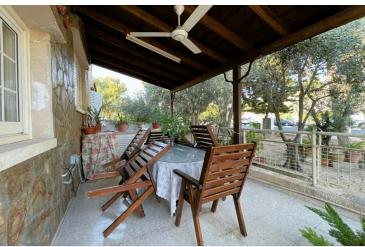

#### **Description**

3 Bedroom Semi Detached House in New Mall Area (Vergina) Larnaca (9332)

PRICE 320.000

Discover comfort and convenience with this fully furnished semi-detached house located in the sought-after New Mall area of Larnaca. This spacious, one-floor home offers a total covered area of 165 m<sup>2</sup> with a 24 m<sup>2</sup> basement, ideal for additional storage or utility space. A generous 307 m<sup>2</sup> plot includes both covered (22 m<sup>2</sup>) and uncovered (37 m<sup>2</sup>) verandas, perfect for outdoor relaxation or entertaining.

#### **Facilities**

Aircondition, Split system

Heating, Split system

Parking, Covered

Solar water heater

Storage

**Features** 

Combined kitchen and dining Bright