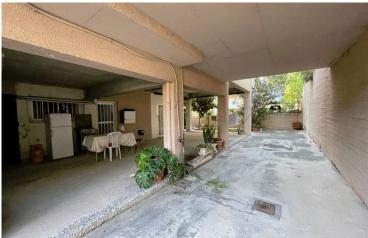

#### **Description**

3 Bedroom Semi Detached House in New Mall Area (Vergina) Larnaca (9332)

PRICE 320.000

Discover comfort and convenience with this fully furnished semi-detached house located in the sought-after New Mall area of Larnaca. This spacious, one-floor home offers a total covered area of 165 m<sup>2</sup> with a 24 m<sup>2</sup> basement, ideal for additional storage or utility space. A generous 307 m<sup>2</sup> plot includes both covered (22 m<sup>2</sup>) and uncovered (37 m<sup>2</sup>) verandas, perfect for outdoor relaxation or entertaining.

Built in 1990 with a robust concrete structure, this home features a modern aluminum frame design and energy efficiency rating of "C." It is equipped with air conditioning and heating via split systems, and the covered parking area accommodates two vehicles.

#### **Facilities**

Aircondition, Split system

Heating, Split system

Parking, Covered

Solar water heater

Storage

**Features** 

Combined kitchen and dining Bright