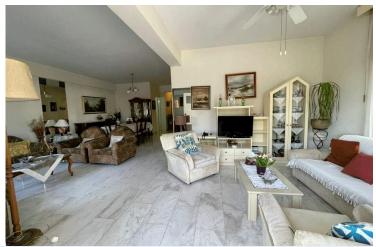

#### **Description**

3 Bedroom Semi Detached House in New Mall Area (Vergina) Larnaca (9332)

PRICE 320.000

Discover comfort and convenience with this fully furnished semi-detached house located in the sought-after New Mall area of Larnaca. This spacious, one-floor home offers a total covered area of 165 m<sup>2</sup> with a 24 m<sup>2</sup> basement, ideal for additional storage or utility space. A generous 307 m<sup>2</sup> plot includes both covered (22 m<sup>2</sup>) and uncovered (37 m<sup>2</sup>) verandas, perfect for outdoor relaxation or entertaining.