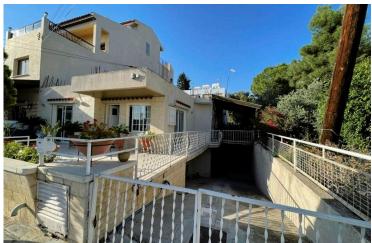

#### **Description**

3 Bedroom Semi Detached House in New Mall Area (Vergina) Larnaca (9332)

PRICE 320.000

Discover comfort and convenience with this fully furnished semi-detached house located in the sought-after New Mall area of Larnaca. This spacious, one-floor home offers a total covered area of 165 m<sup>2</sup> with a 24 m<sup>2</sup> basement, ideal for additional storage or utility space. A generous 307 m<sup>2</sup> plot includes both covered (22 m<sup>2</sup>) and uncovered (37 m<sup>2</sup>) verandas, perfect for outdoor relaxation or entertaining.

Built in 1990 with a robust concrete structure, this home features a modern aluminum frame design and energy efficiency rating of "C." It is equipped with air conditioning and heating via split systems, and the covered parking area accommodates two vehicles.

The location offers easy access to main roads, highways, public transportation (400 m), and is within close proximity to essential amenities, schools (950 m), the sea (3 km), and Larnaca Airport (6.5 km).