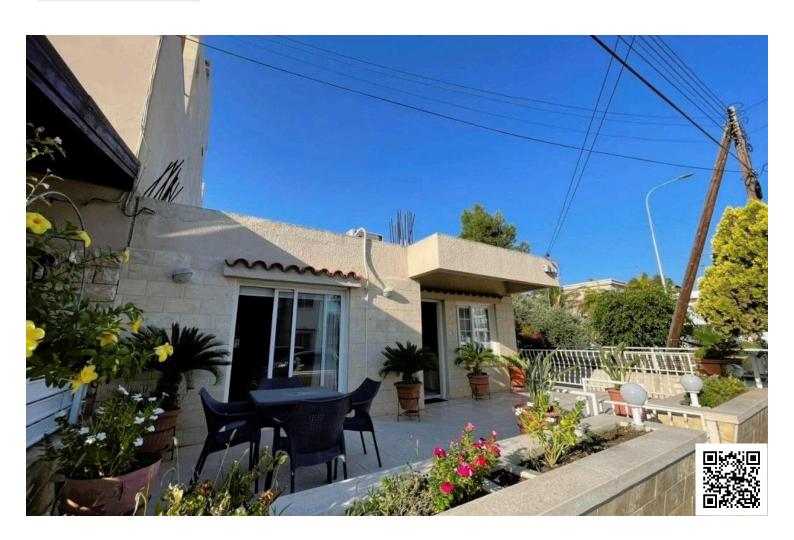

#### **Description**

3 Bedroom Semi Detached House in New Mall Area (Vergina) Larnaca (9332)

PRICE 320.000

Discover comfort and convenience with this fully furnished semi-detached house located in the sought-after New Mall area of Larnaca. This spacious, one-floor home offers a total covered area of 165 m<sup>2</sup> with a 24 m<sup>2</sup> basement, ideal for additional storage or utility space. A generous 307 m<sup>2</sup> plot includes both covered (22 m<sup>2</sup>) and uncovered (37 m<sup>2</sup>) verandas, perfect for outdoor relaxation or entertaining.

Built in 1990 with a robust concrete structure, this home features a modern aluminum frame design and energy efficiency rating of "C." It is equipped with air conditioning and heating via split systems, and the covered parking area accommodates two vehicles.

The location offers easy access to main roads, highways, public transportation (400 m), and is within close proximity to essential amenities, schools (950 m), the sea (3 km), and Larnaca Airport (6.5 km).