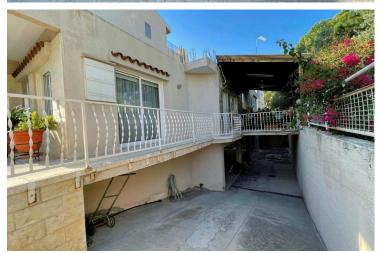

#### **Description**

3 Bedroom Semi Detached House in New Mall Area (Vergina) Larnaca (9332)

PRICE 320.000

Discover comfort and convenience with this fully furnished semi-detached house located in the sought-after New Mall area of Larnaca. This spacious, one-floor home offers a total covered area of 165 m<sup>2</sup> with a 24 m<sup>2</sup> basement, ideal for additional storage or utility space. A generous 307 m<sup>2</sup> plot includes both covered (22 m<sup>2</sup>) and uncovered (37 m<sup>2</sup>) verandas, perfect for outdoor relaxation or entertaining.

Built in 1990 with a robust concrete structure, this home features a modern aluminum frame design and energy efficiency rating of "C." It is equipped with air conditioning and heating via split systems, and the covered parking area accommodates two vehicles.