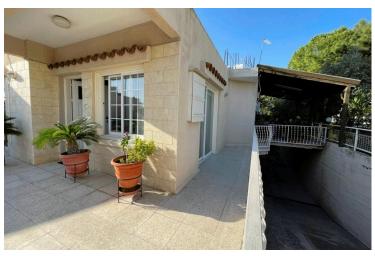

#### **Description**

3 Bedroom Semi Detached House in New Mall Area (Vergina) Larnaca (9332)

PRICE 320.000

Discover comfort and convenience with this fully furnished semi-detached house located in the sought-after New Mall area of Larnaca. This spacious, one-floor home offers a total covered area of 165 m<sup>2</sup> with a 24 m<sup>2</sup> basement, ideal for additional storage or utility space. A generous 307 m<sup>2</sup> plot includes both covered (22 m<sup>2</sup>) and uncovered (37 m<sup>2</sup>) verandas, perfect for outdoor relaxation or entertaining.

Built in 1990 with a robust concrete structure, this home features a modern aluminum frame design and energy efficiency rating of "C." It is equipped with air conditioning and heating via split systems, and the covered parking area accommodates two vehicles.