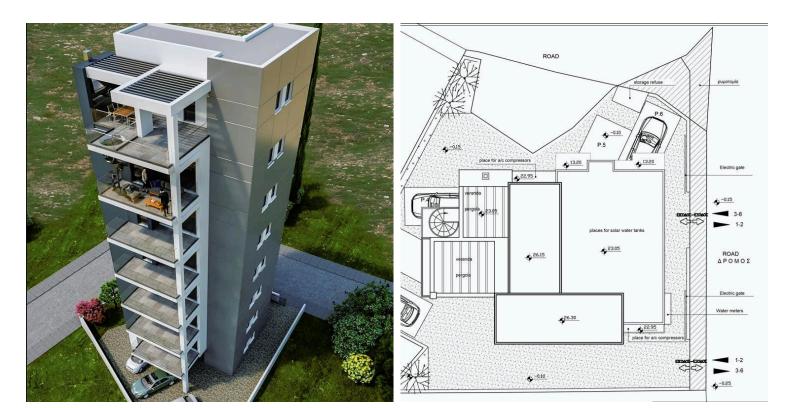

# **Description**

Prime Investment Opportunity: Land in Limassol's Business Hub Near District Court & Saint Mary School (9326)

Discover an exceptional investment property in Limassol, located near the District Court and Saint Mary School. This 476m<sup>2</sup> plot offers a remarkable development potential with a 140% building density allowance, accommodating up to four floors. Additionally, the property includes an architect's plan for a six-story building, allowing for a high-yielding expansion.

Property Highlights:

Location: Limassol, near District Court and Saint Mary School

Plot Size: 476m<sup>2</sup>

Building Density: 140% (approved for 4 floors)

Architect Plan: Includes six-floor building design