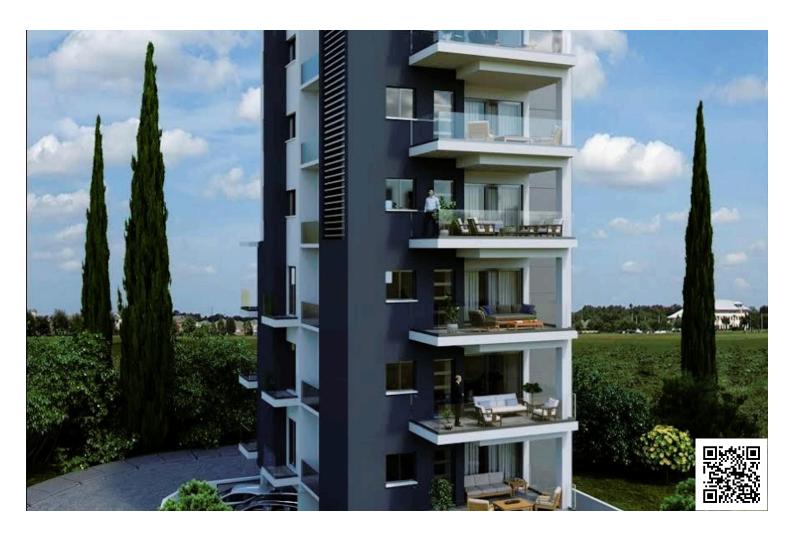

# **Description**

Prime Investment Opportunity: Land in Limassol's Business Hub Near District Court & Saint Mary School (9326)

Discover an exceptional investment property in Limassol, located near the District Court and Saint Mary School. This 476m<sup>2</sup> plot offers a remarkable development potential with a 140% building density allowance, accommodating up to four floors. Additionally, the property includes an architect's plan for a six-story building, allowing for a high-yielding expansion.

Property Highlights:

Location: Limassol, near District Court and Saint Mary School

Plot Size: 476m<sup>2</sup>

Building Density: 140% (approved for 4 floors)

Architect Plan: Includes six-floor building design