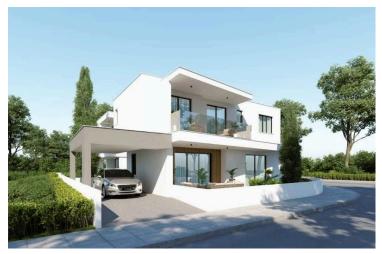

### Description

3 Bedroom Detached House in Aradippou Larnaca (9306)

This charming off-plan villa offers a serene lifestyle within a spacious 2-story layout, beautifully nestled in Aradippou, Larnaca. Covering 170.5 m<sup>2</sup>, this modern residence combines stylish design with practicality, featuring a covered veranda of 32.5 m<sup>2</sup> and covered parking of 36 m<sup>2</sup> on a 290 m<sup>2</sup> plot. Ideal for families and investors alike, the home enjoys close proximity to essential amenities, schools, and the coast.

Garden: Landscaped with ample outdoor space and a private balcony for relaxation

Amenities include provision for air conditioning and heating, double glazing, thermal insulation, a solar water heater, and garbage disposal. An automated entrance gate, internal stairs, and a storage area add convenience to this wellplanned villa, ensuring comfort and energy efficiency.