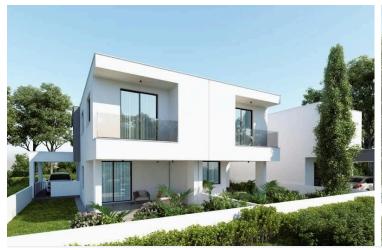

### Description

3 Bedroom Detached House in Aradippou Larnaca (9306)

This charming off-plan villa offers a serene lifestyle within a spacious 2-story layout, beautifully nestled in Aradippou, Larnaca. Covering 170.5 m<sup>2</sup>, this modern residence combines stylish design with practicality, featuring a covered veranda of 32.5 m<sup>2</sup> and covered parking of 36 m<sup>2</sup> on a 290 m<sup>2</sup> plot. Ideal for families and investors alike, the home enjoys close proximity to essential amenities, schools, and the coast.

Garden: Landscaped with ample outdoor space and a private balcony for relaxation

Amenities include provision for air conditioning and heating, double glazing, thermal insulation, a solar water heater, and garbage disposal. An automated entrance gate, internal stairs, and a storage area add convenience to this wellplanned villa, ensuring comfort and energy efficiency.