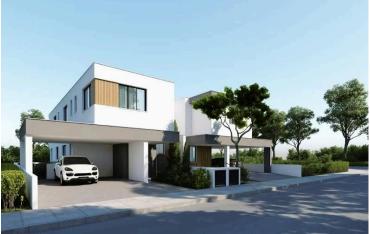

### Description

3 Bedroom Detached House in Aradippou Larnaca (9306)

This charming off-plan villa offers a serene lifestyle within a spacious 2-story layout, beautifully nestled in Aradippou, Larnaca. Covering 170.5 m<sup>2</sup>, this modern residence combines stylish design with practicality, featuring a covered veranda of 32.5 m<sup>2</sup> and covered parking of 36 m<sup>2</sup> on a 290 m<sup>2</sup> plot. Ideal for families and investors alike, the home enjoys close proximity to essential amenities, schools, and the coast.

Conveniently located, this home is:

500 m from local amenities 12.9 km from Larnaca International Airport