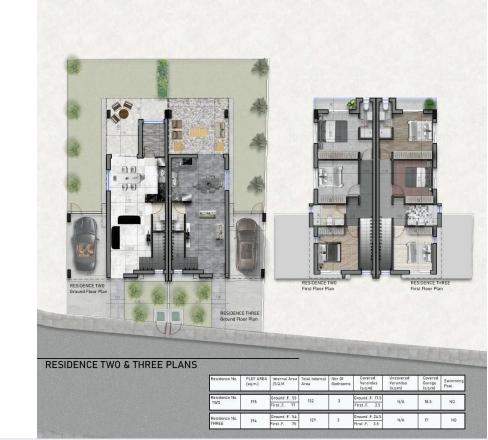

ke, the home enjoys close proximity to essential amenities, schools, and the coast.

Key Features:

Bedrooms: 3 Bathrooms: 2, plus an additional guest WC

Living Space: Open-plan design merging the living room, dining, and kitchen areas, enhanced with granite countertops and fitted wardrobes

Garden: Landscaped with ample outdoor space and a private balcony for relaxation

Amenities include provision for air conditioning and heating, double glazing, thermal insulation, a solar water heater, and garbage disposal. An automated entrance gate, internal stairs, and a storage area add convenience to this wellplanned villa, ensuring comfort and energy efficiency.

Conveniently located, this home is:

500 m from local amenities 12.9 km from Larnaca International Airport





## **Floor plans**









# **Additional information**

### Facilities

| Aircondition, Provision | Heating, Provision | Landscaped |
|-------------------------|--------------------|------------|
| Parking, Garage         | Solar water heater | Storage    |
|                         |                    |            |

#### Features

| Balcony                     | Bright           | Combined kitchen and dining area |
|-----------------------------|------------------|----------------------------------|
| Connected to electric mains | Corner           | Double glazing                   |
| Easy access to main roads   | En suite shower  | Entrance gate                    |
| Fitted wardrobes            | Garbage disposal | Garden                           |
| Granite countertops         | Guest WC         | Int