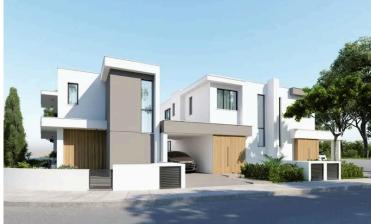

### Description

3 Bedroom Detached House in Aradippou Larnaca (9306)

This charming off-plan villa offers a serene lifestyle within a spacious 2-story layout, beautifully nestled in Aradippou, Larnaca. Covering 170.5 m<sup>2</sup>, this modern residence combines stylish design with practicality, featuring a covered veranda of 32.5 m<sup>2</sup> and covered parking of 36 m<sup>2</sup> on a 290 m<sup>2</sup> plot. Ideal for families and investors alike, the home enjoys close proximity to essential amenities, schools, and the coast.

Conveniently located, this home is:

500 m from local amenities 12.9 km from Larnaca International Airport