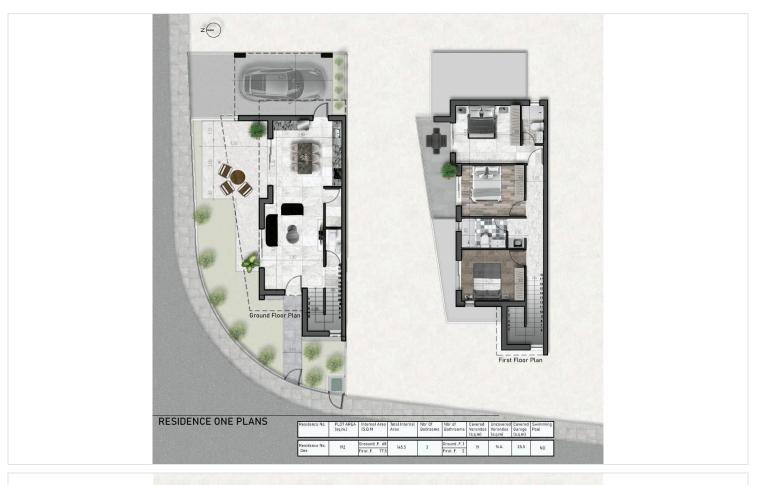

## **Floor plans**

### Description

3 Bedroom Detached House in Aradippou Larnaca (9306)

This charming off-plan villa offers a serene lifestyle within a spacious 2-story layout, beautifully nestled in Aradippou, Larnaca. Covering 170.5 m<sup>2</sup>, this modern residence combines stylish design with practicality, featuring a covered veranda of 32.5 m<sup>2</sup> and covered parking of 36 m<sup>2</sup> on a 290 m<sup>2</sup> plot. Ideal for families and investors alike, the home enjoys close proximity to essential amenities, schools, and the coast.