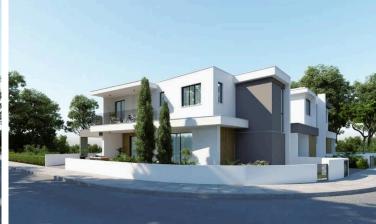

### Description

3 Bedroom Detached House in Aradippou Larnaca (9306)

This charming off-plan villa offers a serene lifestyle within a spacious 2-story layout, beautifully nestled in Aradippou, Larnaca. Covering 170.5 m<sup>2</sup>, this modern residence combines stylish design with practicality, featuring a covered veranda of 32.5 m<sup>2</sup> and covered parking of 36 m<sup>2</sup> on a 290 m<sup>2</sup> plot. Ideal for families and investors alike, the home enjoys close proximity to essential amenities, schools, and the coast.

Garden: Landscaped with ample outdoor space and a private balcony for relaxation

Amenities include provision for air conditioning and heating, double glazing, thermal insulation, a solar water heater, and garbage disposal. An automated entrance gate, internal stairs, and a storage area add convenience to this wellplanned villa, ensuring comfort and energy efficiency.