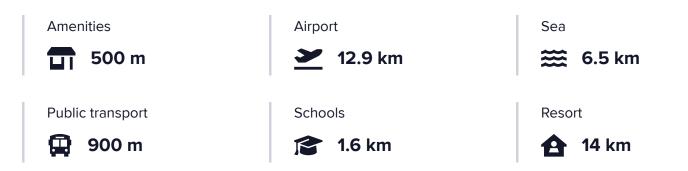

Conveniently located, this home is:

500 m from local amenities 12.9 km from Larnaca International Airport

### Distances

Thermal insulation