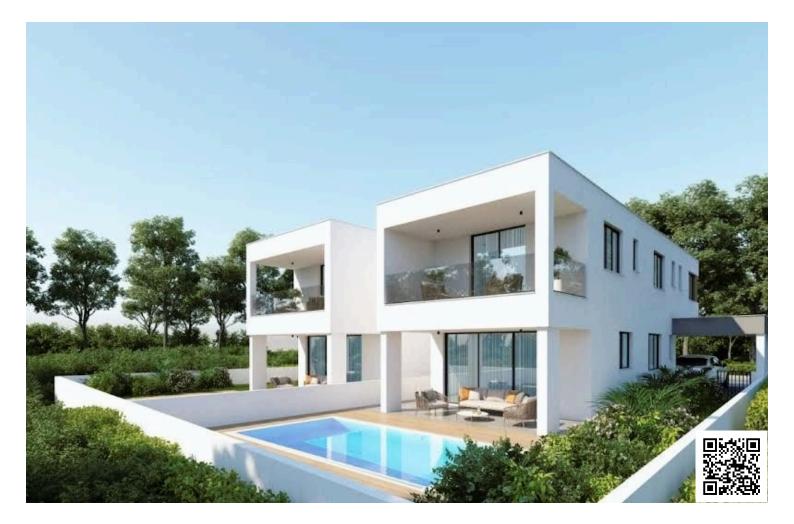

### Description

3 Bedroom Detached House in Aradippou Larnaca (9306)

This charming off-plan villa offers a serene lifestyle within a spacious 2-story layout, beautifully nestled in Aradippou, Larnaca. Covering 170.5 m<sup>2</sup>, this modern residence combines stylish design with practicality, featuring a covered veranda of 32.5 m<sup>2</sup> and covered parking of 36 m<sup>2</sup> on a 290 m<sup>2</sup> plot. Ideal for families and investors alike, the home enjoys close proximity to essential amenities, schools, and the coast.

Key Features:

Bedrooms: 3 Bathrooms: 2, plus an additional guest WC

Living Space: Open-plan design merging the living room, dining, and kitchen areas, enhanced with granite countertops and fitted wardrobes

Garden: Landscaped with ample outdoor space and a private balcony for relaxation

Amenities include provision for air conditioning and heating, double glazing, thermal insulation, a solar water heater, and garbage disposal. An automated entrance gate, internal stairs, and a storage area add convenience to this wellplanned villa, ensuring comfort and energy efficiency.