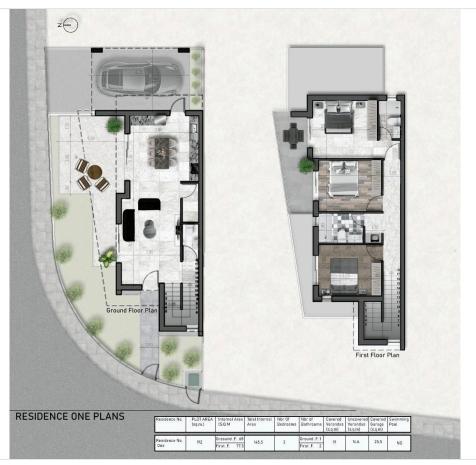

## **Specifications**

| <b>3</b> | <b>№</b> 2 | [] 145.5 m <sup>2</sup> |
|----------|------------|-------------------------|
| Bedrooms | Bathrooms  | Covered                 |

| Туре                 | <b>Detached House</b> |  |
|----------------------|-----------------------|--|
| Toilets              | 3                     |  |
| Plot                 | 192 m <sup>2</sup>    |  |
| Status               | Under construction    |  |
| Year of construction | 2026                  |  |
|                      |                       |  |

## **Description**

PRICE 325.000 +VAT

This charming detached villa offers a serene lifestyle within a spacious 2-story layout, beautifully nestled in Aradippou, Larnaca. Covering 145.5  $m^2$ , this modern residence combines stylish design with practicality, featuring a covered veranda of 19  $m^2$  and covered parking of 25.5  $m^2$  on a 192  $m^2$  plot. Ideal for families and investors alike, the home enjoys close proximity to essential amenities, schools, and the coast.

#### Key Features:

Bedrooms: 3, including a master suite with en-suite shower

Bathrooms: 2, plus an additional guest WC

Living Space: Open-plan design merging the living room, dining, and kitchen areas, enhanced with granite countertops and fitted wardrobes

Garden: Landscaped with ample outdoor space and a private balcony for relaxation

Amenities include provision for air conditioning and heating, double glazing, thermal insulation, a solar water heater, and garbage disposal. An automated entrance gate, internal stairs, and a storage area add convenience to this well-planned villa, ensuring comfort and energy efficiency.