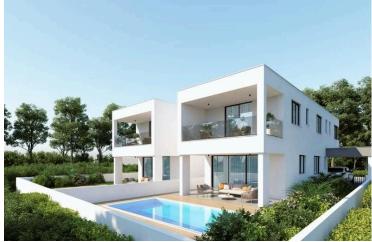

## **Description**

PRICE 325.000 +VAT

This charming detached villa offers a serene lifestyle within a spacious 2-story layout, beautifully nestled in Aradippou, Larnaca. Covering 145.5  $m^2$ , this modern residence combines stylish design with practicality, featuring a covered veranda of 19  $m^2$  and covered parking of 25.5  $m^2$  on a 192  $m^2$  plot. Ideal for families and investors alike, the home enjoys close proximity to essential amenities, schools, and the coast.

#### Key Features:

Bedrooms: 3, including a master suite with en-suite shower

Bathrooms: 2, plus an additional guest WC

Living Space: Open-plan design merging the living room, dining, and kitchen areas, enhanced with granite countertops and fitted wardrobes

Garden: Landscaped with ample outdoor space and a private balcony for relaxation

Amenities include provision for air conditioning and heating, double glazing, thermal insulation, a solar water heater, and garbage disposal. An automated entrance gate, internal stairs, and a storage area add convenience to this well-planned villa, ensuring comfort and energy efficiency.