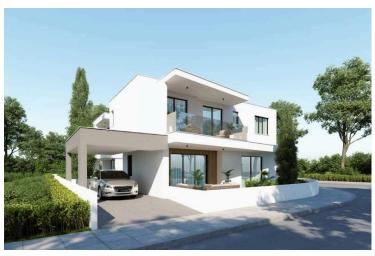

# Corner detached 3 Bedroom in Aradippou Larnaca (9305)

Aradippou, Larnaca

€325,000 +VAT

## **Description**

PRICE 325.000 +VAT

This charming detached villa offers a serene lifestyle within a spacious 2-story layout, beautifully nestled in Aradippou, Larnaca. Covering 145.5  $m^2$ , this modern residence combines stylish design with practicality, featuring a covered veranda of 19  $m^2$  and covered parking of 25.5  $m^2$  on a 192  $m^2$  plot. Ideal for families and investors alike, the home enjoys close proximity to essential amenities, schools, and the coast.

#### Key Features:

Bedrooms: 3, including a master suite with en-suite shower

Bathrooms: 2, plus an additional guest WC

Living Space: Open-plan design merging the living room, dining, and kitchen areas, enhanced with granite countertops and fitted wardrobes

Garden: Landscaped with ample outdoor space and a private balcony for relaxation

Amenities include provision for air conditioning and heating, double glazing, thermal insulation, a solar water heater, and garbage disposal. An automated entrance gate, internal stairs, and a storage area add convenience to this well-planned villa, ensuring comfort and energy efficiency.