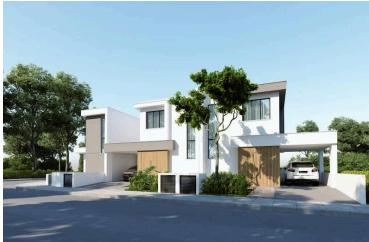

# Corner detached 3 Bedroom in Aradippou Larnaca (9305)

Aradippou, Larnaca

€325,000 +VAT

## **Description**

PRICE 325.000 +VAT

This charming detached villa offers a serene lifestyle within a spacious 2-story layout, beautifully nestled in Aradippou, Larnaca. Covering 145.5  $m^2$ , this modern residence combines stylish design with practicality, featuring a covered veranda of 19  $m^2$  and covered parking of 25.5  $m^2$  on a 192  $m^2$  plot. Ideal for families and investors alike, the home enjoys close proximity to essential amenities, schools, and the coast.

#### Key Features:

Bedrooms: 3, including a master suite with en-suite shower

Bathrooms: 2, plus an additional guest WC

Living Space: Open-plan design merging the living room, dining, and kitchen areas, enhanced with granite countertops and fitted wardrobes

Garden: Landscaped with ample outdoor space and a private balcony for relaxation

Amenities include provision for air conditioning and heating, double glazing, thermal insulation, a solar water heater, and garbage disposal. An automated entrance gate, internal stairs, and a storage area add convenience to this well-planned villa, ensuring comfort and energy efficiency.