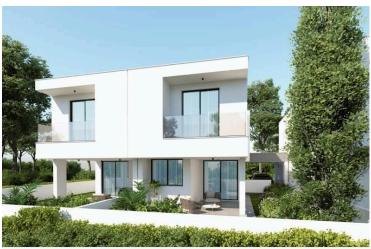

## **Description**

PRICE 325.000 +VAT

This charming detached villa offers a serene lifestyle within a spacious 2-story layout, beautifully nestled in Aradippou, Larnaca. Covering 145.5  $m^2$ , this modern residence combines stylish design with practicality, featuring a covered veranda of 19  $m^2$  and covered parking of 25.5  $m^2$  on a 192  $m^2$  plot. Ideal for families and investors alike, the home enjoys close proximity to essential amenities, schools, and the coast.

#### Key Features:

Bedrooms: 3, including a master suite with en-suite shower

Bathrooms: 2, plus an additional guest WC

Living Space: Open-plan design merging the living room, dining, and kitchen areas, enhanced with granite countertops and fitted wardrobes

Garden: Landscaped with ample outdoor space and a private balcony for relaxation

Amenities include provision for air conditioning and heating, double glazing, thermal insulation, a solar water heater, and garbage disposal. An automated entrance gate, internal stairs, and a storage area add convenience to this well-planned villa, ensuring comfort and energy efficiency.