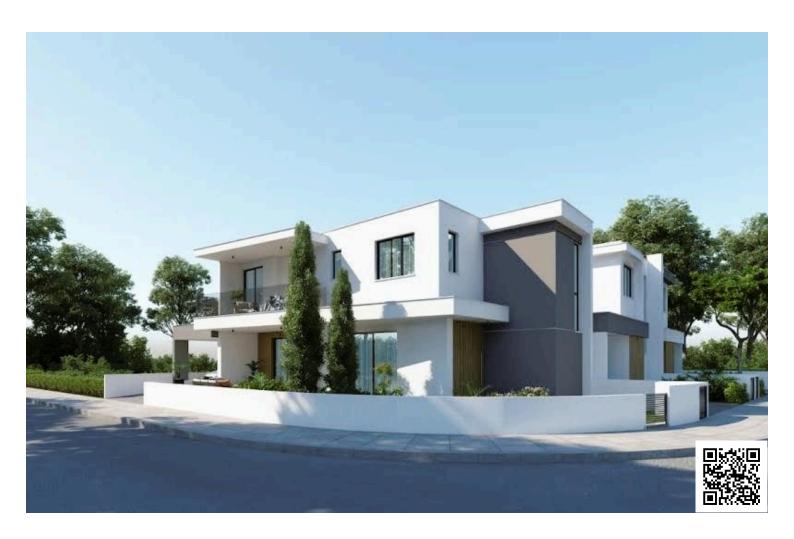

# Corner detached 3 Bedroom in Aradippou Larnaca (9305)

Aradippou, Larnaca

€325,000 +VAT

## **Description**

PRICE 325.000 +VAT

This charming detached villa offers a serene lifestyle within a spacious 2-story layout, beautifully nestled in Aradippou, Larnaca. Covering 145.5  $m^2$ , this modern residence combines stylish design with practicality, featuring a covered veranda of 19  $m^2$  and covered parking of 25.5  $m^2$  on a 192  $m^2$  plot. Ideal for families and investors alike, the home enjoys close proximity to essential amenities, schools, and the coast.

#### Key Features:

Bedrooms: 3, including a master suite with en-suite shower

Bathrooms: 2, plus an additional guest WC

Living Space: Open-plan design merging the living room, dining, and kitchen areas, enhanced with granite countertops and fitted wardrobes

Garden: Landscaped with ample outdoor space and a private balcony for relaxation

Amenities include provision for air conditioning and heating, double glazing, thermal insulation, a solar water heater, and garbage disposal. An automated entrance gate, internal stairs, and a storage area add convenience to this well-planned villa, ensuring comfort and energy efficiency.