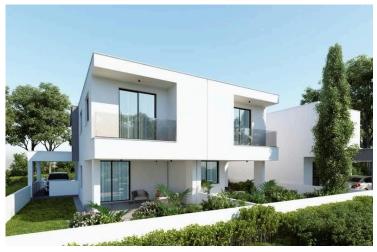

## **Description**

PRICE 325.000 +VAT

This charming detached villa offers a serene lifestyle within a spacious 2-story layout, beautifully nestled in Aradippou, Larnaca. Covering 145.5  $m^2$ , this modern residence combines stylish design with practicality, featuring a covered veranda of 19  $m^2$  and covered parking of 25.5  $m^2$  on a 192  $m^2$  plot. Ideal for families and investors alike, the home enjoys close proximity to essential amenities, schools, and the coast.

#### Key Features:

Bedrooms: 3, including a master suite with en-suite shower

Bathrooms: 2, plus an additional guest WC

Living Space: Open-plan design merging the living room, dining, and kitchen areas, enhanced with granite countertops and fitted wardrobes

Garden: Landscaped with ample outdoor space and a private balcony for relaxation

Amenities include provision for air conditioning and heating, double glazing, thermal insulation, a solar water heater, and garbage disposal. An automated entrance gate, internal stairs, and a storage area add convenience to this well-planned villa, ensuring comfort and energy efficiency.