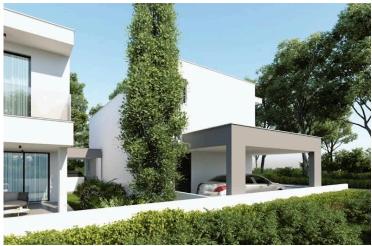

# Corner detached 3 Bedroom in Aradippou Larnaca (9305)

Aradippou, Larnaca

€325,000 +VAT

## **Description**

PRICE 325.000 +VAT

This charming detached villa offers a serene lifestyle within a spacious 2-story layout, beautifully nestled in Aradippou, Larnaca. Covering 145.5  $m^2$ , this modern residence combines stylish design with practicality, featuring a covered veranda of 19  $m^2$  and covered parking of 25.5  $m^2$  on a 192  $m^2$  plot. Ideal for families and investors alike, the home enjoys close proximity to essential amenities, schools, and the coast.

#### Key Features:

Bedrooms: 3, including a master suite with en-suite shower

Bathrooms: 2, plus an additional guest WC

Living Space: Open-plan design merging the living room, dining, and kitchen areas, enhanced with granite countertops and fitted wardrobes

Garden: Landscaped with ample outdoor space and a private balcony for relaxation

Amenities include provision for air conditioning and heating, double glazing, thermal insulation, a solar water heater, and garbage disposal. An automated entrance gate, internal stairs, and a storage area add convenience to this well-planned villa, ensuring comfort and energy efficiency.