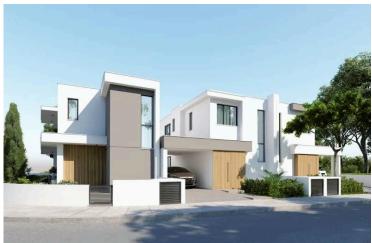

## **Description**

PRICE 325.000 +VAT

This charming detached villa offers a serene lifestyle within a spacious 2-story layout, beautifully nestled in Aradippou, Larnaca. Covering 145.5  $m^2$ , this modern residence combines stylish design with practicality, featuring a covered veranda of 19  $m^2$  and covered parking of 25.5  $m^2$  on a 192  $m^2$  plot. Ideal for families and investors alike, the home enjoys close proximity to essential amenities, schools, and the coast.

#### Key Features:

Bedrooms: 3, including a master suite with en-suite shower

Bathrooms: 2, plus an additional guest WC

Living Space: Open-plan design merging the living room, dining, and kitchen areas, enhanced with granite countertops and fitted wardrobes

Garden: Landscaped with ample outdoor space and a private balcony for relaxation

Amenities include provision for air conditioning and heating, double glazing, thermal insulation, a solar water heater, and garbage disposal. An automated entrance gate, internal stairs, and a storage area add convenience to this well-planned villa, ensuring comfort and energy efficiency.