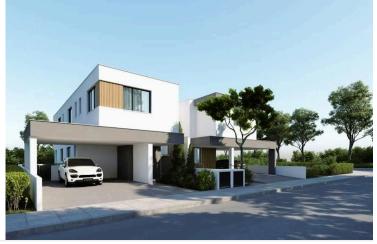

## **Description**

PRICE 325.000 +VAT

This charming detached villa offers a serene lifestyle within a spacious 2-story layout, beautifully nestled in Aradippou, Larnaca. Covering 145.5  $m^2$ , this modern residence combines stylish design with practicality, featuring a covered veranda of 19  $m^2$  and covered parking of 25.5  $m^2$  on a 192  $m^2$  plot. Ideal for families and investors alike, the home enjoys close proximity to essential amenities, schools, and the coast.

#### Key Features:

Bedrooms: 3, including a master suite with en-suite shower

Bathrooms: 2, plus an additional guest WC

Living Space: Open-plan design merging the living room, dining, and kitchen areas, enhanced with granite countertops and fitted wardrobes

Garden: Landscaped with ample outdoor space and a private balcony for relaxation

Amenities include provision for air conditioning and heating, double glazing, thermal insulation, a solar water heater, and garbage disposal. An automated entrance gate, internal stairs, and a storage area add convenience to this well-planned villa, ensuring comfort and energy efficiency.