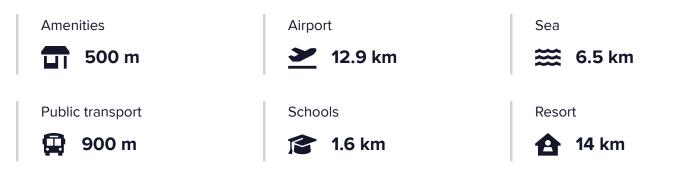

| Bright           | Combined kitchen and dining area |
|-----------------------------|------------------|----------------------------------|
| Connected to electric mains | Corner           | Double glazing                   |
| Easy access to main roads   | En suite shower  | Entrance gate                    |
| Fitted wardrobes            | Garbage disposal | Garden                           |
| Granite countertops         | Guest WC         | Internal stairs                  |
| Investment opportunity      | Modern design    | Near amenities                   |
| Open plan                   | Quiet area       | Shower                           |
|                             |                  |                                  |

Thermal insulation

#### Distances



#### **Contact us**



Stefania Spyridou
(+357) 99810880
stephaniaspyridou@gmail.com