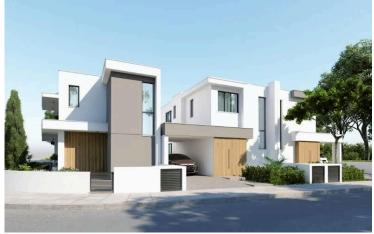

# Corner 3 Bedroom Semi-House in Aradippou Larnaca (9305)

Aradippou, Larnaca

€325,000 +VAT

### Description

Corner 3 Bedroom Semi-House in Aradippou Larnaca (9305)

PRICE 325.000 +VAT

This charming off-plan villa offers a serene lifestyle within a spacious 2-story layout, beautifully nestled in Aradippou, Larnaca. Covering 145.5 m<sup>2</sup>, this modern residence combines stylish design with practicality, featuring a covered veranda of 19 m<sup>2</sup> and covered parking of 25.5 m<sup>2</sup> on a 192 m<sup>2</sup> plot. Ideal for families and investors alike, the home enjoys close proximity to essential amenities, schools, and the coast.