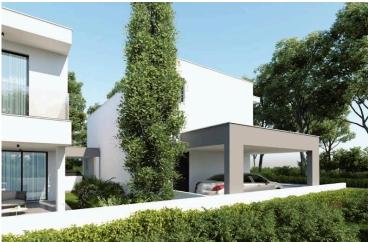

### Description

Corner 3 Bedroom Semi-House in Aradippou Larnaca (9305)

PRICE 325.000 +VAT

This charming off-plan villa offers a serene lifestyle within a spacious 2-story layout, beautifully nestled in Aradippou, Larnaca. Covering 145.5 m<sup>2</sup>, this modern residence combines stylish design with practicality, featuring a covered veranda of 19 m<sup>2</sup> and covered parking of 25.5 m<sup>2</sup> on a 192 m<sup>2</sup> plot. Ideal for families and investors alike, the home enjoys close proximity to essential amenities, schools, and the coast.

Garden: Landscaped with ample outdoor space and a private balcony for relaxation

Amenities include provision for air conditioning and heating, double glazing, thermal insulation, a solar water heater, and garbage disposal. An automated entrance gate, internal stairs, and a storage area add convenience to this wellplanned villa, ensuring comfort and energy efficiency.