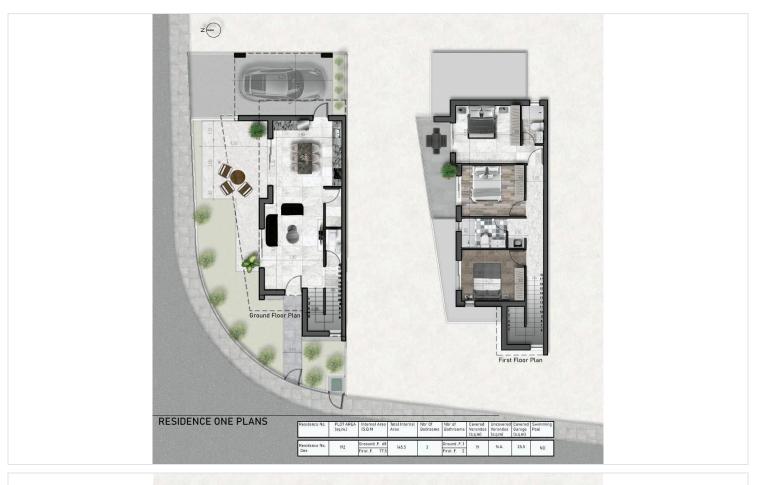

# **Floor plans**

### Description

Corner 3 Bedroom Semi-House in Aradippou Larnaca (9305)

PRICE 325.000 +VAT

This charming off-plan villa offers a serene lifestyle within a spacious 2-story layout, beautifully nestled in Aradippou, Larnaca. Covering 145.5 m<sup>2</sup>, this modern residence combines stylish design with practicality, featuring a covered veranda of 19 m<sup>2</sup> and covered parking of 25.5 m<sup>2</sup> on a 192 m<sup>2</sup> plot. Ideal for families and investors alike, the home enjoys close proximity to essential amenities, schools, and the coast.