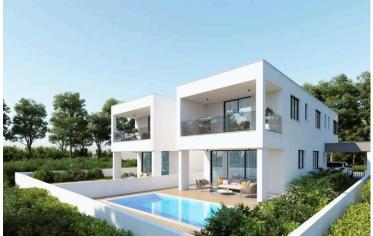

### Description

Corner 3 Bedroom Semi-House in Aradippou Larnaca (9305)

PRICE 325.000 +VAT

This charming off-plan villa offers a serene lifestyle within a spacious 2-story layout, beautifully nestled in Aradippou, Larnaca. Covering 145.5 m<sup>2</sup>, this modern residence combines stylish design with practicality, featuring a covered veranda of 19 m<sup>2</sup> and covered parking of 25.5 m<sup>2</sup> on a 192 m<sup>2</sup> plot. Ideal for families and investors alike, the home enjoys close proximity to essential amenities, schools, and the coast.

Garden: Landscaped with ample outdoor space and a private balcony for relaxation

Amenities include provision for air conditioning and heating, double glazing, thermal insulation, a solar water heater, and garbage disposal. An automated entrance gate, internal stairs, and a storage area add convenience to this wellplanned villa, ensuring comfort and energy efficiency.