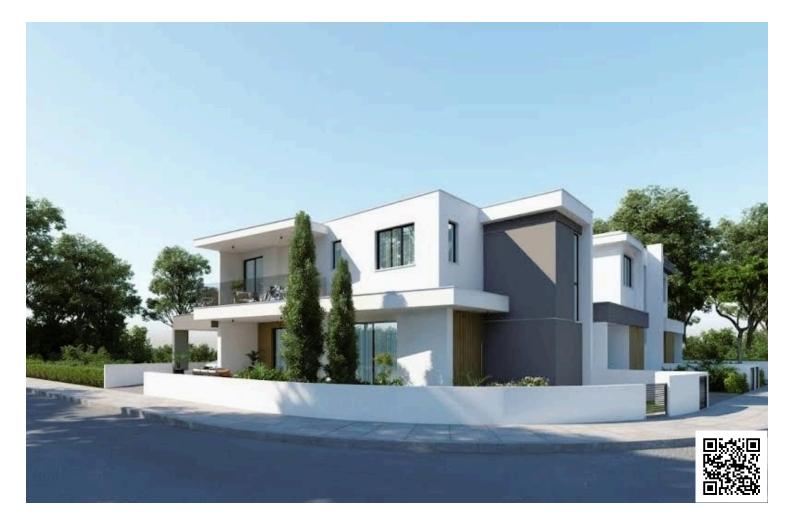

# Corner 3 Bedroom Semi-House in Aradippou Larnaca (9305)

Aradippou, Larnaca

€325,000 +VAT

### Description

Corner 3 Bedroom Semi-House in Aradippou Larnaca (9305)

PRICE 325.000 +VAT

This charming off-plan villa offers a serene lifestyle within a spacious 2-story layout, beautifully nestled in Aradippou, Larnaca. Covering 145.5 m<sup>2</sup>, this modern residence combines stylish design with practicality, featuring a covered veranda of 19 m<sup>2</sup> and covered parking of 25.5 m<sup>2</sup> on a 192 m<sup>2</sup> plot. Ideal for families and investors alike, the home enjoys close proximity to essential amenities, schools, and the coast.