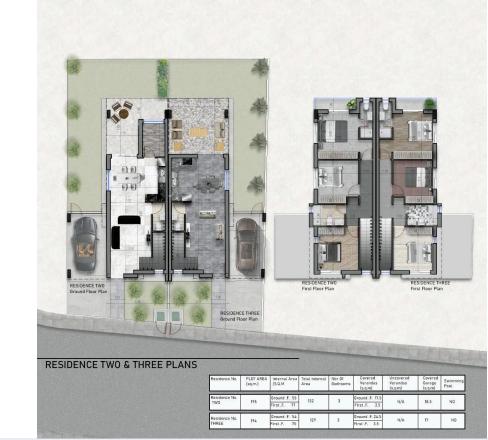

milies and investors alike, the home enjoys close proximity to essential amenities, schools, and the coast.

Key Features:

Bedrooms: 3, including a master suite with en-suite shower

Bathrooms: 2, plus an additional guest WC

Living Space: Open-plan design merging the living room, dining, and kitchen areas, enhanced with granite countertops and fitted wardrobes

Garden: Landscaped with ample outdoor space and a private balcony for relaxation

Amenities include provision for air conditioning and heating, double glazing, thermal insulation, a solar water heater, and garbage disposal. An automated entrance gate, internal stairs, and a storage area add convenience to this wellplanned villa, ensuring comfort and energy efficiency.

Conveniently located, this home is:





# **Floor plans**









# **Additional information**

## Facilities

| Aircondition, Provision | Heating, Provision | Landscaped garden |
|-------------------------|--------------------|-------------------|
| Parking, Garage         | Solar water heater | Storage           |
|                         |                    |                   |

#### Features

| Balcony                     | Bright           | Combined kitchen and dining area |
|-----------------------------|------------------|----------------------------------|
| Connected to electric mains | Corner           | Double glazing                   |
| Easy access to main roads   | En suite shower  | Entrance gate                    |
| Fitted wardrobes            | Garbage disposal | Garden                           |
| Granite countertops