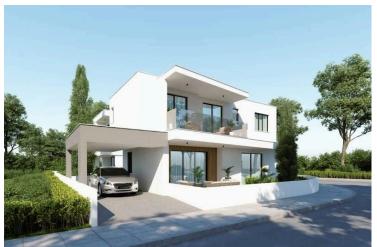

### Description

Corner 3 Bedroom Semi-House in Aradippou Larnaca (9305)

PRICE 325.000 +VAT

This charming off-plan villa offers a serene lifestyle within a spacious 2-story layout, beautifully nestled in Aradippou, Larnaca. Covering 145.5 m<sup>2</sup>, this modern residence combines stylish design with practicality, featuring a covered veranda of 19 m<sup>2</sup> and covered parking of 25.5 m<sup>2</sup> on a 192 m<sup>2</sup> plot. Ideal for families and investors alike, the home enjoys close proximity to essential amenities, schools, and the coast.

Key Features:

Bedrooms: 3, including a master suite with en-suite shower

Bathrooms: 2, plus an additional guest WC

Living Space: Open-plan design merging the living room, dining, and kitchen areas, enhanced with granite countertops and fitted wardrobes

Garden: Landscaped with ample outdoor space and a private balcony for relaxation

Amenities include provision for air conditioning and heating, double glazing, thermal insulation, a solar water heater, and garbage disposal. An automated entrance gate, internal stairs, and a storage area add convenience to this wellplanned villa, ensuring comfort and energy efficiency.