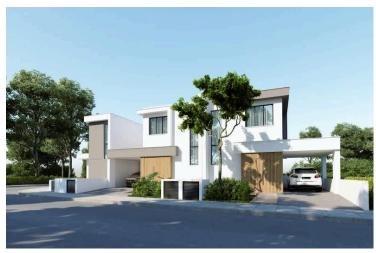

### Description

Corner 3 Bedroom Semi-House in Aradippou Larnaca (9305)

PRICE 325.000 +VAT

This charming off-plan villa offers a serene lifestyle within a spacious 2-story layout, beautifully nestled in Aradippou, Larnaca. Covering 145.5 m<sup>2</sup>, this modern residence combines stylish design with practicality, featuring a covered veranda of 19 m<sup>2</sup> and covered parking of 25.5 m<sup>2</sup> on a 192 m<sup>2</sup> plot. Ideal for families and investors alike, the home enjoys close proximity to essential amenities, schools, and the coast.