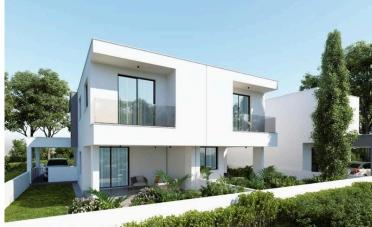

### Description

Corner 3 Bedroom Semi-House in Aradippou Larnaca (9305)

PRICE 325.000 +VAT

This charming off-plan villa offers a serene lifestyle within a spacious 2-story layout, beautifully nestled in Aradippou, Larnaca. Covering 145.5 m<sup>2</sup>, this modern residence combines stylish design with practicality, featuring a covered veranda of 19 m<sup>2</sup> and covered parking of 25.5 m<sup>2</sup> on a 192 m<sup>2</sup> plot. Ideal for families and investors alike, the home enjoys close proximity to essential amenities, schools, and the coast.

Key Features:

Bedrooms: 3, including a master suite with en-suite shower

Bathrooms: 2, plus an additional guest WC

Living Space: Open-plan design merging the living room, dining, and kitchen areas, enhanced with granite countertops and fitted wardrobes