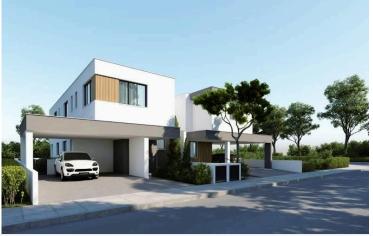

# Corner 3 Bedroom Semi-House in Aradippou Larnaca (9305)

Aradippou, Larnaca

€325,000 +VAT

### Description

Corner 3 Bedroom Semi-House in Aradippou Larnaca (9305)

PRICE 325.000 +VAT

This charming off-plan villa offers a serene lifestyle within a spacious 2-story layout, beautifully nestled in Aradippou, Larnaca. Covering 145.5 m<sup>2</sup>, this modern residence combines stylish design with practicality, featuring a covered veranda of 19 m<sup>2</sup> and covered parking of 25.5 m<sup>2</sup> on a 192 m<sup>2</sup> plot. Ideal for families and investors alike, the home enjoys close proximity to essential amenities, schools, and the coast.