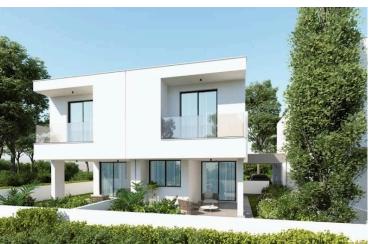

### Description

Corner 3 Bedroom Semi-House in Aradippou Larnaca (9305)

PRICE 325.000 +VAT

This charming off-plan villa offers a serene lifestyle within a spacious 2-story layout, beautifully nestled in Aradippou, Larnaca. Covering 145.5 m<sup>2</sup>, this modern residence combines stylish design with practicality, featuring a covered veranda of 19 m<sup>2</sup> and covered parking of 25.5 m<sup>2</sup> on a 192 m<sup>2</sup> plot. Ideal for families and investors alike, the home enjoys close proximity to essential amenities, schools, and the coast.

Key Features:

Bedrooms: 3, including a master suite with en-suite shower

Bathrooms: 2, plus an additional guest WC

Living Space: Open-plan design merging the living room, dining, and kitchen areas, enhanced with granite countertops and fitted wardrobes