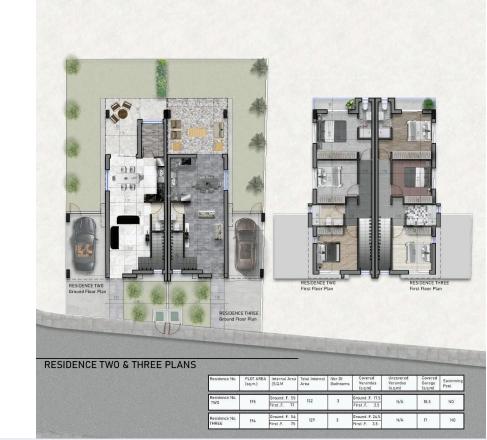

# **Floor plans**

### Description

Lovely 3 Bedroom Semi-House Next To Green Area in Aradippou Larnaca (9304)

PRICE 315.000 +VAT

This charming off-plan villa offers a serene lifestyle within a spacious 2-story layout, beautifully nestled in Aradippou, Larnaca. Covering 132 m<sup>2</sup>, this modern residence combines stylish design with practicality, featuring a covered veranda of 21 m<sup>2</sup> and covered parking of 18.5 m<sup>2</sup> on a 195 m<sup>2</sup> plot. Ideal for families and investors alike, the home enjoys close proximity to essential amenities, schools, and the coast.