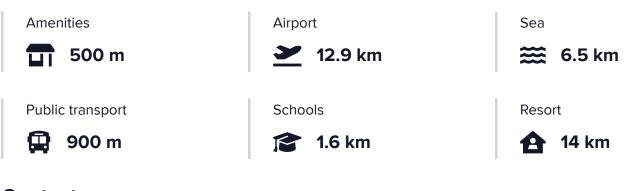

---------|
| Parking, Garage         | Solar water heater |

#### Features

| Balcony                     | Bright          | Combined kitchen and dining area |
|-----------------------------|-----------------|----------------------------------|
| Connected to electric mains | Double glazing  | Easy access to main roads        |
| En suite shower             | Entrance gate   | Fitted wardrobes                 |
| Garbage disposal            | Garden          | Granite countertops              |
| Guest WC                    | Internal stairs | Investment opportunity           |
| Modern design               | Near amenities  | Open plan                        |
| Quiet area                  | Shower          | Thermal insulation               |

Landscaped garden

Storage

### Distances



#### Contact us



Stefania Spyridou
(+357) 99810880
stephaniaspyridou@gmail.com