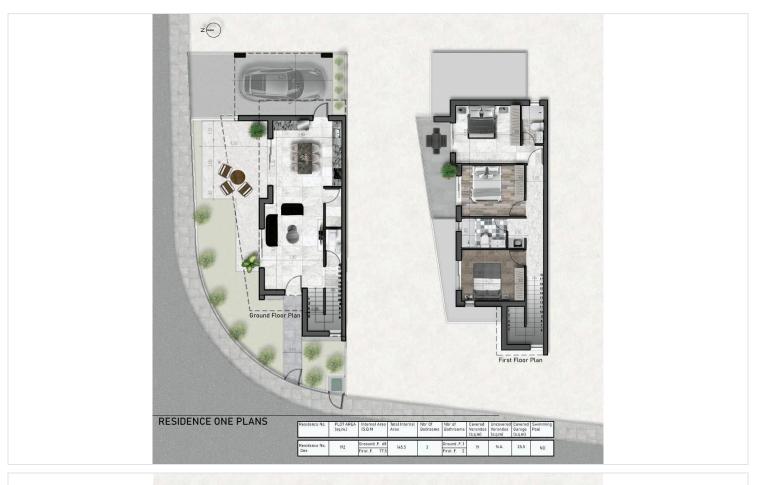

# **Floor plans**

### Description

Lovely 3 Bedroom Semi-House Next To Green Area in Aradippou Larnaca (9304)

PRICE 315.000 +VAT

This charming off-plan villa offers a serene lifestyle within a spacious 2-story layout, beautifully nestled in Aradippou, Larnaca. Covering 132 m<sup>2</sup>, this modern residence combines stylish design with practicality, featuring a covered veranda of 21 m<sup>2</sup> and covered parking of 18.5 m<sup>2</sup> on a 195 m<sup>2</sup> plot. Ideal for families and investors alike, the home enjoys close proximity to essential amenities, schools, and the coast.