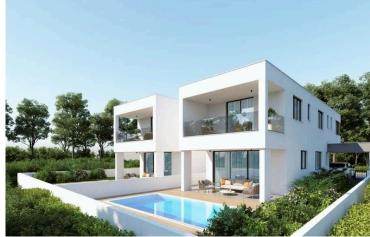

### Description

Lovely 3 Bedroom Semi-House Next To Green Area in Aradippou Larnaca (9304)

PRICE 315.000 +VAT

This charming off-plan villa offers a serene lifestyle within a spacious 2-story layout, beautifully nestled in Aradippou, Larnaca. Covering 132 m<sup>2</sup>, this modern residence combines stylish design with practicality, featuring a covered veranda of 21 m<sup>2</sup> and covered parking of 18.5 m<sup>2</sup> on a 195 m<sup>2</sup> plot. Ideal for families and investors alike, the home enjoys close proximity to essential amenities, schools, and the coast.

Key Features:

Bedrooms: 3, including a master suite with en-suite shower

Bathrooms: 2, plus an additional guest WC

Living Space: Open-plan design merging the living room, dining, and kitchen areas, enhanced with granite countertops and fitted wardrobes

Garden: Landscaped with ample outdoor space and a private balcony for relaxation

Amenities include provision for air conditioning and heating, double glazing, thermal insulation, a solar water heater, and garbage disposal. An automated entrance gate, internal stairs, and a storage area add convenience to this wellplanned villa, ensuring comfort and energy efficiency.