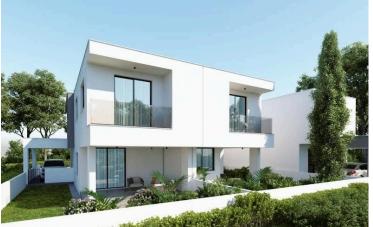

### Description

Lovely 3 Bedroom Semi-House Next To Green Area in Aradippou Larnaca (9304)

PRICE 315.000 +VAT

This charming off-plan villa offers a serene lifestyle within a spacious 2-story layout, beautifully nestled in Aradippou, Larnaca. Covering 132 m<sup>2</sup>, this modern residence combines stylish design with practicality, featuring a covered veranda of 21 m<sup>2</sup> and covered parking of 18.5 m<sup>2</sup> on a 195 m<sup>2</sup> plot. Ideal for families and investors alike, the home enjoys close proximity to essential amenities, schools, and the coast.

Key Features:

Bedrooms: 3, including a master suite with en-suite shower

Bathrooms: 2, plus an additional guest WC

Living Space: Open-plan design merging the living room, dining, and kitchen areas, enhanced with granite countertops and fitted wardrobes

Garden: Landscaped with ample outdoor space and a private balcony for relaxation

Amenities include provision for air conditioning and heating, double glazing, thermal insulation, a solar water heater, and garbage disposal. An automated entrance gate, internal stairs, and a storage area add convenience to this wellplanned villa, ensuring comfort and energy efficiency.