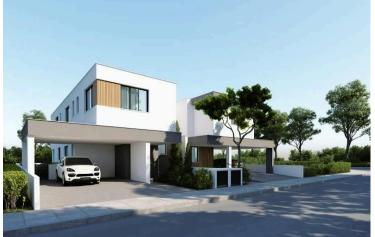

### Description

Lovely 3 Bedroom Semi-House Next To Green Area in Aradippou Larnaca (9304)

PRICE 315.000 +VAT

This charming off-plan villa offers a serene lifestyle within a spacious 2-story layout, beautifully nestled in Aradippou, Larnaca. Covering 132 m<sup>2</sup>, this modern residence combines stylish design with practicality, featuring a covered veranda of 21 m<sup>2</sup> and covered parking of 18.5 m<sup>2</sup> on a 195 m<sup>2</sup> plot. Ideal for families and investors alike, the home enjoys close proximity to essential amenities, schools, and the coast.

Key Features:

Bedrooms: 3, including a master suite with en-suite shower

Bathrooms: 2, plus an additional guest WC

Living Space: Open-plan design merging the living room, dining, and kitchen areas, enhanced with granite countertops and fitted wardrobes

Garden: Landscaped with ample outdoor space and a private balcony for relaxation

Amenities include provision for air conditioning and heating, double glazing, thermal insulation, a solar water heater, and garbage disposal. An automated entrance gate, internal stairs, and a storage area add convenience to this wellplanned villa, ensuring comfort and energy efficiency.