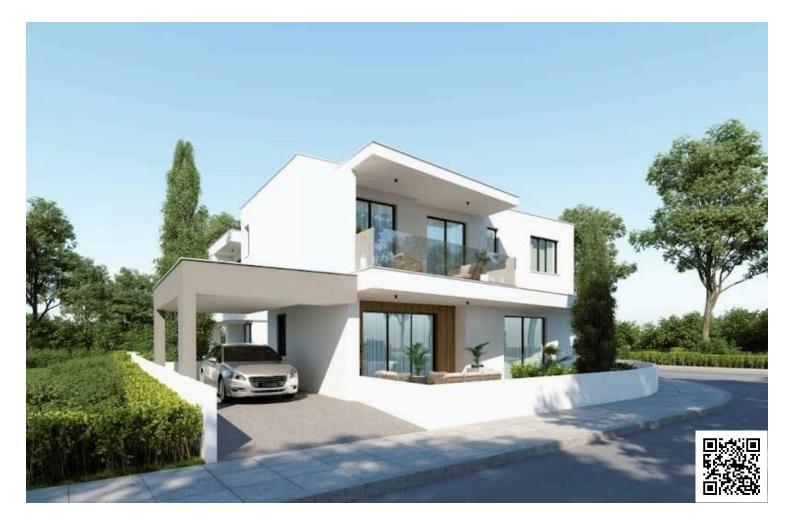

### Description

Lovely 3 Bedroom Semi-House Next To Green Area in Aradippou Larnaca (9304)

PRICE 315.000 +VAT

This charming off-plan villa offers a serene lifestyle within a spacious 2-story layout, beautifully nestled in Aradippou, Larnaca. Covering 132 m<sup>2</sup>, this modern residence combines stylish design with practicality, featuring a covered veranda of 21 m<sup>2</sup> and covered parking of 18.5 m<sup>2</sup> on a 195 m<sup>2</sup> plot. Ideal for families and investors alike, the home enjoys close proximity to essential amenities, schools, and the coast.

Key Features:

Bedrooms: 3, including a master suite with en-suite shower

Bathrooms: 2, plus an additional guest WC

Living Space: Open-plan design merging the living room, dining, and kitchen areas, enhanced with granite countertops and fitted wardrobes

Garden: Landscaped with ample outdoor space and a private balcony for relaxation

Amenities include provision for air conditioning and heating, double glazing, thermal insulation, a solar water heater, and garbage disposal. An automated entrance gate, internal stairs, and a storage area add convenience to this wellplanned villa, ensuring comfort and energy efficiency.