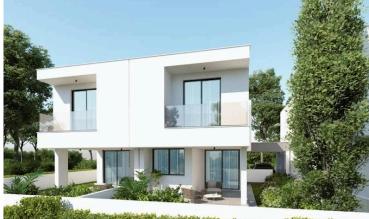

### Description

Lovely 3 Bedroom Semi-House Next To Green Area in Aradippou Larnaca (9304)

PRICE 315.000 +VAT

This charming off-plan villa offers a serene lifestyle within a spacious 2-story layout, beautifully nestled in Aradippou, Larnaca. Covering 132 m<sup>2</sup>, this modern residence combines stylish design with practicality, featuring a covered veranda of 21 m<sup>2</sup> and covered parking of 18.5 m<sup>2</sup> on a 195 m<sup>2</sup> plot. Ideal for families and investors alike, the home enjoys close proximity to essential amenities, schools, and the coast.

Key Features:

Bedrooms: 3, including a master suite with en-suite shower

Bathrooms: 2, plus an additional guest WC

Living Space: Open-plan design merging the living room, dining, and kitchen areas, enhanced with granite countertops and fitted wardrobes

Garden: Landscaped with ample outdoor space and a private balcony for relaxation

Amenities include provision for air conditioning and heating, double glazing, thermal insulation, a solar water heater, and garbage disposal. An automated entrance gate, internal stairs, and a storage area add convenience to this wellplanned villa, ensuring comfort and energy efficiency.