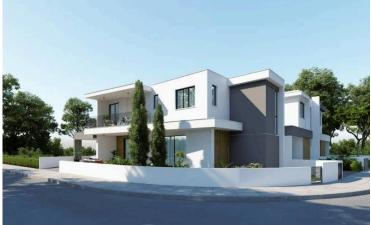

# Lovely 3 Bedroom Semi-House Next To Green Area in Aradippou Larnaca (9304)

Aradippou, Larnaca

€315,000 +VAT

A States

9.4.

Chigallas

### Description

Lovely 3 Bedroom Semi-House Next To Green Area in Aradippou Larnaca (9304)

PRICE 315.000 +VAT

This charming off-plan villa offers a serene lifestyle within a spacious 2-story layout, beautifully nestled in Aradippou, Larnaca. Covering 132 m<sup>2</sup>, this modern residence combines stylish design with practicality, featuring a covered veranda of 21 m<sup>2</sup> and covered parking of 18.5 m<sup>2</sup> on a 195 m<sup>2</sup> plot. Ideal for families and investors alike, the home enjoys close proximity to essential amenities, schools, and the coast.