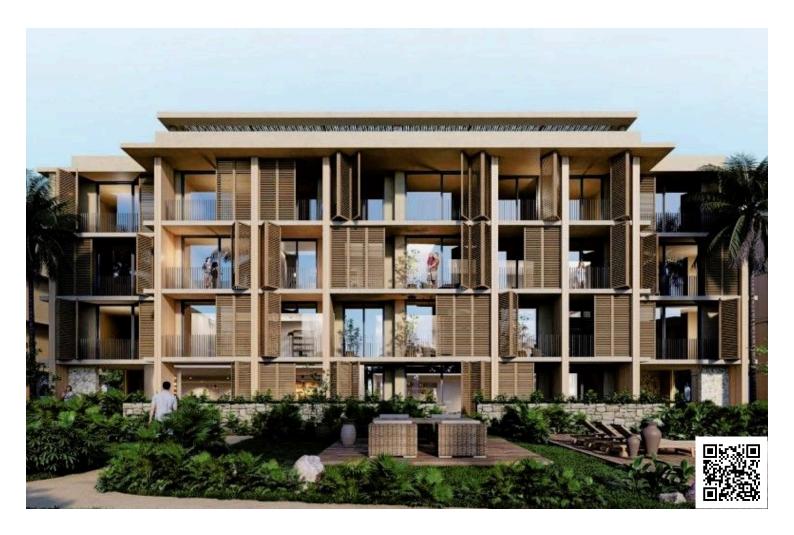

### **Description**

Modern 1-Bedroom Apartment with Garden Views – Pyla, Larnaca (9291)

Experience the ultimate in modern living with this off-plan 1-bedroom apartment, located on the 2nd floor of a 3-story building in the charming area of Pyla, Larnaca. This thoughtfully designed residence offers stunning garden views, with a total covered area of  $55.1 \, \text{m}^2$ .

Key Features:

1 Bedroom, 1 Bathroom

Optional furnished option available

Open-plan living and dining area

Covered veranda (11.4 m²)

Energy-efficient rating: A

Modern design with thermal insulation and double glazing

Provisions for air conditioning, heating, and solar photovoltaic panels

High-quality finishes, including granite countertops

En suite shower in the bedroom

**Exclusive Community Amenities:** 

Communal swimming pool