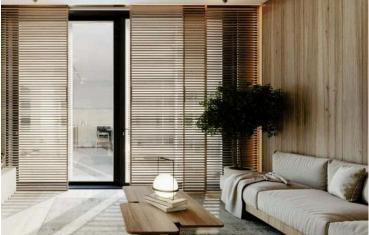

Key Features:

1 Bedroom, 1 Bathroom

Optional furnished option available

Open-plan living and dining area

Covered veranda (11.4 m²)

Energy-efficient rating: A

Modern design with thermal insulation and double glazing

Provisions for air conditioning, heating, and solar photovoltaic panels

High-quality finishes, including granite countertops

En suite shower in the bedroom

**Exclusive Community Amenities:** 

Communal swimming pool