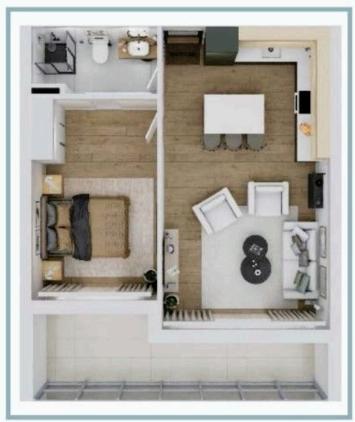

Larnaca (9291)

Experience the ultimate in modern living with this off-plan 1-bedroom apartment, located on the 2nd floor of a 3-story building in the charming area of Pyla, Larnaca. This thoughtfully designed residence offers stunning garden views, with a total covered area of  $55.1 \, \text{m}^2$ .

Key Features:

1 Bedroom, 1 Bathroom

Optional furnished option available

Open-plan living and dining area

Covered veranda (11.4 m²)

Energy-efficient rating: A

Modern design with thermal insulation and double glazing

Provisions for air conditioning, heating, and solar photovoltaic panels

High-quality finishes, including granite countertops

En suite shower in the bedroom

**Exclusive Community Amenities:** 

Communal swimming pool

Gym and children's playground





## Floor plans





TYPE 2





### **Additional information**

#### **Facilities**

Aircondition, Provision Clubhouse Childrens playground

Elevator Gated complex Gym

Heating, Provision Landscaped garden Outdoor shower

Pool, Communal Parking, Covered Solar photovoltaic panels (provision)

Solar water heater Storage

### **Features**

Combined kitchen and dining Connected to electric mains Balcony

area

Double glazing Easy access to highway Easy access to main roads

En suite shower Entrance gate Entrance gate, automated

Granite countertops Investment opportunity Modern design

Near amenities Near bus route Open plan

Shower Rental potential Roof garden

Thermal insulation Veranda

#### **Distances**

**Amenities** 

550 m

Public transport

500 m

**Airport** 



23.7 km

Sea

3.5 km

Resort



3.5 km