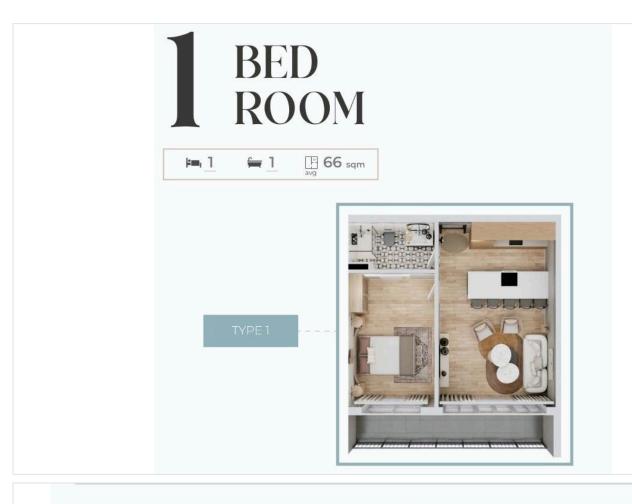

a, Larnaca (9291)

Experience the ultimate in modern living with this off-plan 1-bedroom apartment, located on the 2nd floor of a 3-story building in the charming area of Pyla, Larnaca. This thoughtfully designed residence offers stunning garden views, with a total covered area of  $55.1 \, \text{m}^2$ .

Key Features:

1 Bedroom, 1 Bathroom

Optional furnished option available

Open-plan living and dining area

Covered veranda (11.4 m²)

Energy-efficient rating: A

Modern design with thermal insulation and double glazing

Provisions for air conditioning, heating, and solar photovoltaic panels

High-quality finishes, including granite countertops

En suite shower in the bedroom

**Exclusive Community Amenities:** 

Communal swimming pool

Gym and children's playground





## Floor plans





TYPE 2





### **Additional information**

#### **Facilities**

Aircondition, Provision Clubhouse Childrens playground

Elevator Gated complex Gym

Heating, Provision Landscaped garden Outdoor shower

Pool, Communal Parking, Covered Solar photovoltaic panels (provision)

Solar water heater Storage

### **Features**

Combined kitchen and dining Connected to electric mains Balcony

area

Double glazing Easy access to highway Easy access to main roads

En suite shower Entrance gate Entrance gate, automated

Granite countertops Investment opportunity Modern design

Near amenities Near bus route Open plan

Shower Rental potential Roof garden

Thermal insulation Veranda

#### **Distances**

**Amenities** 

550 m

Public transport

500 m

**Airport** 



23.7 km

Sea

3.5 km

Resort



3.5 k