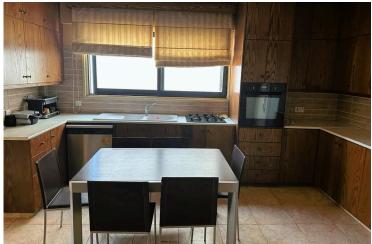

This spacious 100 sq.m. apartment features:

2 large bedrooms with ample space.

Master bedroom includes an en-suite bathroom.

Expansive living room with an office area, perfect for work-from-home needs.

Large kitchen with a separate adjacent room for extra storage or utility.