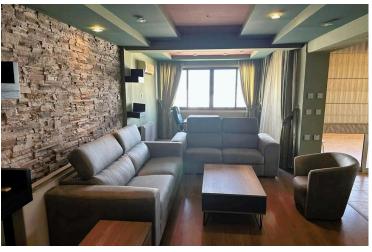

### **Description**

Penthouse Apartment for Rent - Larnaca Port Area (9289)

Price: €1,200/month

Location: Near Sklavenitis Supermarket, Larnaca

Experience luxury living in this fully renovated penthouse on the 5th floor, offering unrestricted views of Larnaca Port from every room!

This spacious 100 sq.m. apartment features:

2 large bedrooms with ample space.

Master bedroom includes an en-suite bathroom.

Expansive living room with an office area, perfect for work-from-home needs.

Large kitchen with a separate adjacent room for extra storage or utility.