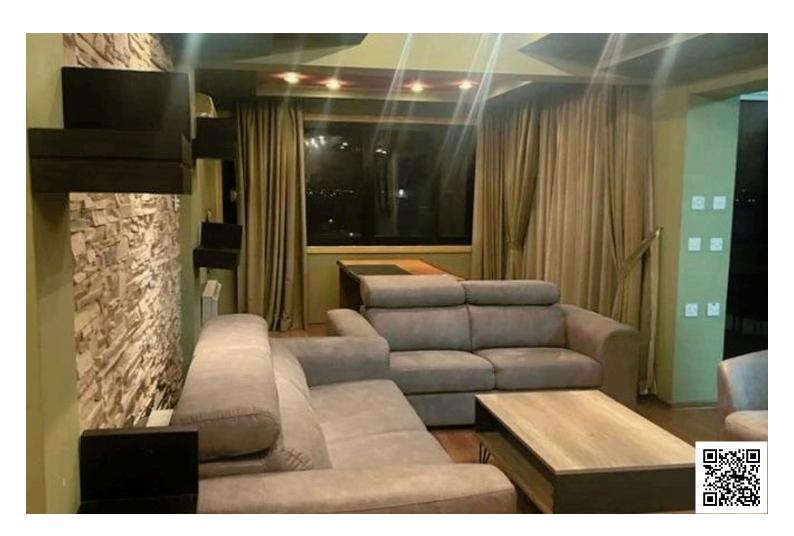

### **Description**

Penthouse Apartment for Rent - Larnaca Port Area (9289)

Price: €1,200/month

Location: Near Sklavenitis Supermarket, Larnaca

Experience luxury living in this fully renovated penthouse on the 5th floor, offering unrestricted views of Larnaca Port from every room!

This spacious 100 sq.m. apartment features:

2 large bedrooms with ample space.

Master bedroom includes an en-suite bathroom.

Expansive living room with an office area, perfect for work-from-home needs.

Large kitchen with a separate adjacent room for extra storage or utility.