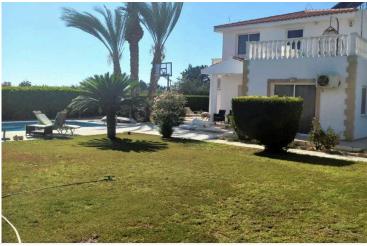

#### Description

3 Bedroom House For Rent in Pegeia Paphos (9287)

PRICE 1.900 (Monthly)

BEAUTIFUL 3 bedroom, fully furnished Villa with swimming pool, situated in very private and tranquil location in Coral Bay area near Philipos supermarket in Pegeia.

The villa is detached and on a private property with beautiful green lawns and is fenced off. The outside area also comprises of a built in barbeque.

Air conditioning is fitted in all bedrooms and the sitting room.

Included: Pool, Garden, Balcony, Storage room & Fully Furnished