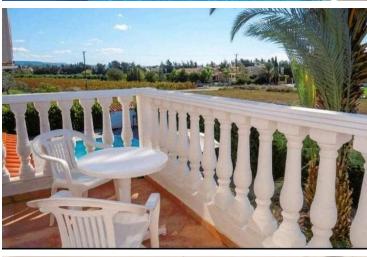

#### #9287

# **3 Bedroom House For Rent in Pegeia Paphos (9287)**

Pegeia, Paphos

€1,900 /month





















### **Overview**

#### **Specifications**

| Bedrooms             | Bathrooms           | Covered                  |                             |  |
|----------------------|---------------------|--------------------------|-----------------------------|--|
| Type<br>Toilets      | Detached House      | Furnished<br>Structure   | Fully furnished<br>Concrete |  |
| Plot                 | 1000 m <sup>2</sup> | Facade                   | Concrete                    |  |
| Status               | Used                | Energy efficiency rating | <i>i</i> a B                |  |
| Year of construction | 2002                |                          |                             |  |

#### Description

3 Bedroom House For Rent in Pegeia Paphos (9287)

PRICE 1.900 (Monthly)

BEAUTIFUL