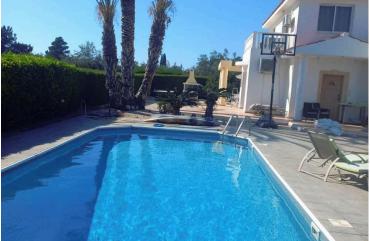

Included: Pool, Garden, Balcony, Storage room & Fully Furnished

#### **Facilities**

| Aircondition, Split system | Heating, Split system            | Parking, Uncovered          |
|----------------------------|----------------------------------|-----------------------------|
| Pool, Private              |                                  |                             |
| Features                   |                                  |                             |
| Balcony                    | Combined kitchen and dining area | Connected to electric mains |
| Double glazing             | Easy access to highway           | Easy access to main roads   |
| Garden                     | Near amenities                   | Pets allowed                |
| Thermal insulation         | Veranda                          |                             |