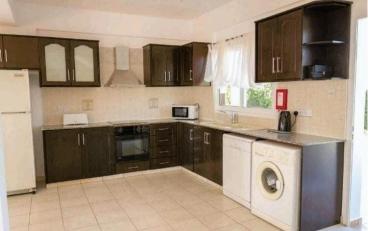

#### Description

3 Bedroom House For Rent in Pegeia Paphos (9287)

PRICE 1.900 (Monthly)

BEAUTIFUL 3 bedroom, fully furnished Villa with swimming pool, situated in very private and tranquil location in Coral Bay area near Philipos supermarket in Pegeia.

Included: Pool, Garden, Balcony, Storage room & Fully Furnished

#### **Facilities**

| Aircondition, Split system | Heating, Split system            | Parking, Uncovered          |
|----------------------------|----------------------------------|-----------------------------|
| Pool, Private              |                                  |                             |
| Features                   |                                  |                             |
| Balcony                    | Combined kitchen and dining area | Connected to electric mains |
| Double glazing             | Easy access to highway           | Easy access to main roads   |
| Garden                     | Near amenities                   | Pets allowed                |
| Thermal insulation         | Veranda                          |                             |