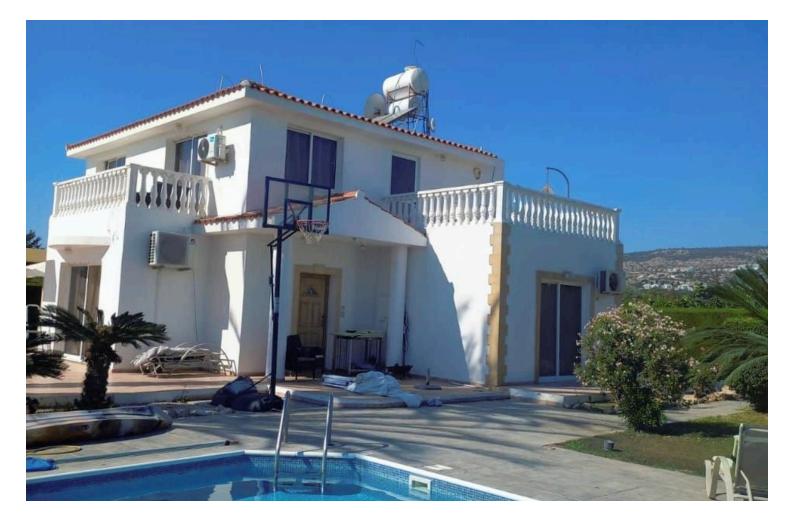

#### Description

3 Bedroom House For Rent in Pegeia Paphos (9287)

PRICE 1.900 (Monthly)

BEAUTIFUL 3 bedroom, fully furnished Villa with swimming pool, situated in very private and tranquil location in Coral Bay area near Philipos supermarket in Pegeia.

The villa is detached and on a private property with beautiful green lawns and is fenced off. The outside area also comprises of a built in barbeque.

Air conditioning is fitted in all bedrooms and the sitting room.

Included: Pool, Garden, Balcony, Storage room & Fully Furnished