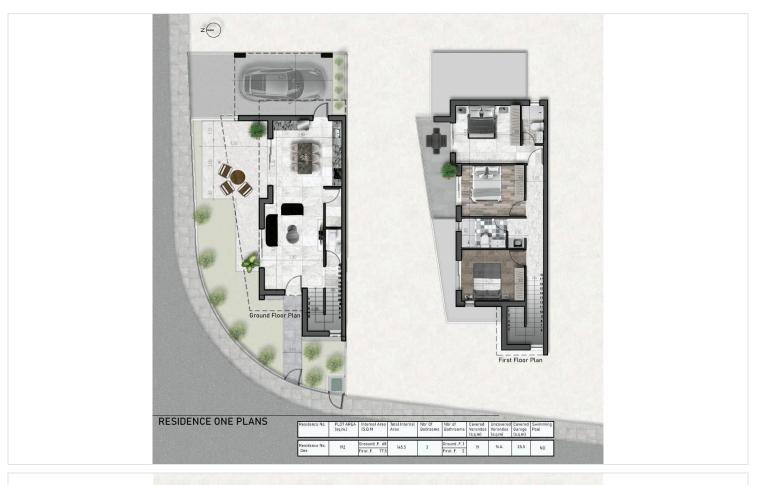

# **Floor plans**

### Description

Lovely 3 Bedroom Semi-House in Aradippou Larnaca (9284)

PRICE 295.000 +VAT

This charming off-plan villa offers a serene lifestyle within a spacious 2-story layout, beautifully nestled in Aradippou, Larnaca. Covering 132 m<sup>2</sup>, this modern residence combines stylish design with practicality, featuring a covered veranda of 21 m<sup>2</sup> and covered parking of 17 m<sup>2</sup> on a 194 m<sup>2</sup> plot. Ideal for families and investors alike, the home enjoys close proximity to essential amenities, schools, and the coast.