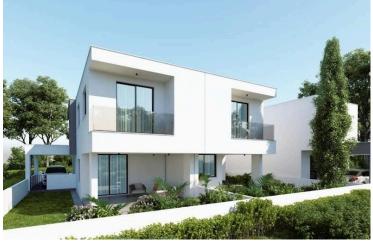

### Description

Lovely 3 Bedroom Semi-House in Aradippou Larnaca (9284)

PRICE 295.000 +VAT

This charming off-plan villa offers a serene lifestyle within a spacious 2-story layout, beautifully nestled in Aradippou, Larnaca. Covering 132 m<sup>2</sup>, this modern residence combines stylish design with practicality, featuring a covered veranda of 21 m<sup>2</sup> and covered parking of 17 m<sup>2</sup> on a 194 m<sup>2</sup> plot. Ideal for families and investors alike, the home enjoys close proximity to essential amenities, schools, and the coast.

Garden: Landscaped with ample outdoor space and a private balcony for relaxation

Amenities include provision for air conditioning and heating, double glazing, thermal insulation, a solar water heater, and garbage disposal. An automated entrance gate, internal stairs, and a storage area add convenience to this wellplanned villa, ensuring comfort and energy efficiency.