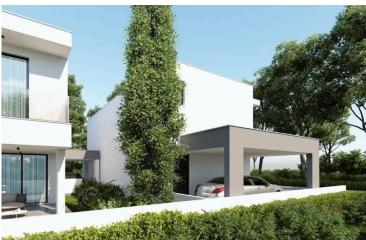

### Description

Lovely 3 Bedroom Semi-House in Aradippou Larnaca (9284)

PRICE 295.000 +VAT

This charming off-plan villa offers a serene lifestyle within a spacious 2-story layout, beautifully nestled in Aradippou, Larnaca. Covering 132 m<sup>2</sup>, this modern residence combines stylish design with practicality, featuring a covered veranda of 21 m<sup>2</sup> and covered parking of 17 m<sup>2</sup> on a 194 m<sup>2</sup> plot. Ideal for families and investors alike, the home enjoys close proximity to essential amenities, schools, and the coast.

Key Features:

Bedrooms: 3, including a master suite with en-suite shower

Bathrooms: 2, plus an additional guest WC

Living Space: Open-plan design merging the living room, dining, and kitchen areas, enhanced with granite countertops and fitted wardrobes

Garden: Landscaped with ample outdoor space and a private balcony for relaxation

Amenities include provision for air conditioning and heating, double glazing, thermal insulation, a solar water heater, and garbage disposal. An automated entrance gate, internal stairs, and a storage area add convenience to this wellplanned villa, ensuring comfort and energy efficiency.