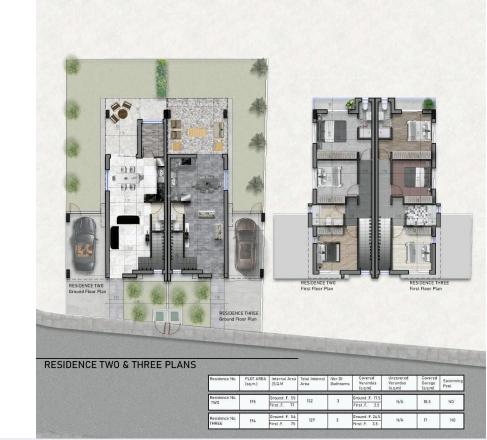

# **Floor plans**

### Description

Lovely 3 Bedroom Semi-House in Aradippou Larnaca (9284)

PRICE 295.000 +VAT

This charming off-plan villa offers a serene lifestyle within a spacious 2-story layout, beautifully nestled in Aradippou, Larnaca. Covering 132 m<sup>2</sup>, this modern residence combines stylish design with practicality, featuring a covered veranda of 21 m<sup>2</sup> and covered parking of 17 m<sup>2</sup> on a 194 m<sup>2</sup> plot. Ideal for families and investors alike, the home enjoys close proximity to essential amenities, schools, and the coast.