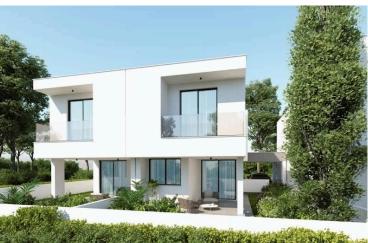

### Description

Lovely 3 Bedroom Semi-House in Aradippou Larnaca (9284)

PRICE 295.000 +VAT

This charming off-plan villa offers a serene lifestyle within a spacious 2-story layout, beautifully nestled in Aradippou, Larnaca. Covering 132 m<sup>2</sup>, this modern residence combines stylish design with practicality, featuring a covered veranda of 21 m<sup>2</sup> and covered parking of 17 m<sup>2</sup> on a 194 m<sup>2</sup> plot. Ideal for families and investors alike, the home enjoys close proximity to essential amenities, schools, and the coast.

Key Features:

Bedrooms: 3, including a master suite with en-suite shower

Bathrooms: 2, plus an additional guest WC

Living Space: Open-plan design merging the living room, dining, and kitchen areas, enhanced with granite countertops and fitted wardrobes

Garden: Landscaped with ample outdoor space and a private balcony for relaxation

Amenities include provision for air conditioning and heating, double glazing, thermal insulation, a solar water heater, and garbage disposal. An automated entrance gate, internal stairs, and a storage area add convenience to this wellplanned villa, ensuring comfort and energy efficiency.