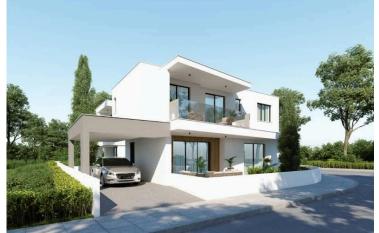

### Description

Lovely 3 Bedroom Semi-House in Aradippou Larnaca (9284)

PRICE 295.000 +VAT

This charming off-plan villa offers a serene lifestyle within a spacious 2-story layout, beautifully nestled in Aradippou, Larnaca. Covering 132 m<sup>2</sup>, this modern residence combines stylish design with practicality, featuring a covered veranda of 21 m<sup>2</sup> and covered parking of 17 m<sup>2</sup> on a 194 m<sup>2</sup> plot. Ideal for families and investors alike, the home enjoys close proximity to essential amenities, schools, and the coast.

Key Features:

Bedrooms: 3, including a master suite with en-suite shower

Bathrooms: 2, plus an additional guest WC

Living Space: Open-plan design merging the living room, dining, and kitchen areas, enhanced with granite countertops and fitted wardrobes

Garden: Landscaped with ample outdoor space and a private balcony for relaxation

Amenities include provision for air conditioning and heating, double glazing, thermal insulation, a solar water heater, and garbage disposal. An automated entrance gate, internal stairs, and a storage area add convenience to this wellplanned villa, ensuring comfort and energy efficiency.