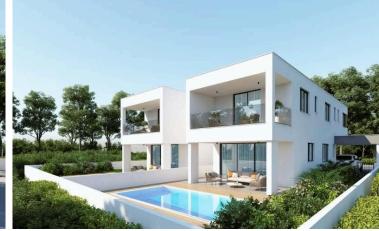

### Description

Lovely 3 Bedroom Semi-House in Aradippou Larnaca (9284)

PRICE 295.000 +VAT

This charming off-plan villa offers a serene lifestyle within a spacious 2-story layout, beautifully nestled in Aradippou, Larnaca. Covering 132 m<sup>2</sup>, this modern residence combines stylish design with practicality, featuring a covered veranda of 21 m<sup>2</sup> and covered parking of 17 m<sup>2</sup> on a 194 m<sup>2</sup> plot. Ideal for families and investors alike, the home enjoys close proximity to essential amenities, schools, and the coast.

Garden: Landscaped with ample outdoor space and a private balcony for relaxation

Amenities include provision for air conditioning and heating, double glazing, thermal insulation, a solar water heater, and garbage disposal. An automated entrance gate, internal stairs, and a storage area add convenience to this wellplanned villa, ensuring comfort and energy efficiency.