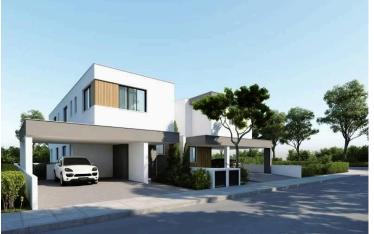

### Description

Lovely 3 Bedroom Semi-House in Aradippou Larnaca (9284)

PRICE 295.000 +VAT

This charming off-plan villa offers a serene lifestyle within a spacious 2-story layout, beautifully nestled in Aradippou, Larnaca. Covering 132 m<sup>2</sup>, this modern residence combines stylish design with practicality, featuring a covered veranda of 21 m<sup>2</sup> and covered parking of 17 m<sup>2</sup> on a 194 m<sup>2</sup> plot. Ideal for families and investors alike, the home enjoys close proximity to essential amenities, schools, and the coast.

Key Features:

Bedrooms: 3, including a master suite with en-suite shower

Bathrooms: 2, plus an additional guest WC

Living Space: Open-plan design merging the living room, dining, and kitchen areas, enhanced with granite countertops and fitted wardrobes

Garden: Landscaped with ample outdoor space and a private balcony for relaxation

Amenities include provision for air conditioning and heating, double glazing, thermal insulation, a solar water heater, and garbage disposal. An automated entrance gate, internal stairs, and a storage area add convenience to this wellplanned villa, ensuring comfort and energy efficiency.