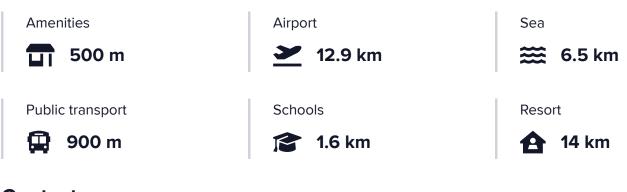

------------|--------------------|
| Parking, Garage         | Solar water heater |

#### **Features**

| Balcony                     | Bright          | Combined kitchen and dining area |
|-----------------------------|-----------------|----------------------------------|
| Connected to electric mains | Double glazing  | Easy access to main roads        |
| En suite shower             | Entrance gate   | Fitted wardrobes                 |
| Garbage disposal            | Garden          | Granite countertops              |
| Guest WC                    | Internal stairs | Investment opportunity           |
| Modern design               | Near amenities  | Open plan                        |
| Quiet area                  | Shower          | Thermal insulation               |

### Distances



### Contact us



Stefania Spyridou
(+357) 99810880
stephaniaspyridou@gmail.com