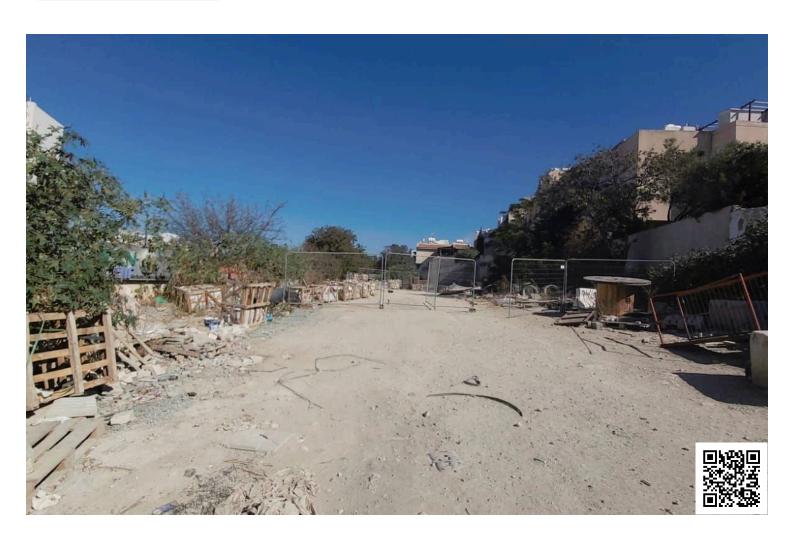

### **Description**

Exceptional South-Facing Plot Near Agapinor Hotel (9279)

Discover a remarkable 3,200m<sup>2</sup> south-facing plot with breathtaking sea views, located near the renowned Agapinor Hotel. This prime piece of land is perfect for a luxury residence or investment, offering endless possibilities. Priced at €1,500,000, it presents a fantastic opportunity in an exclusive area.

Key Features:

3,200m² plot

South-facing with stunning sea views

Proximity to Agapinor Hotel

Priced at €1,500,000

42% of the land is 100% build the rest of the land is 80% build