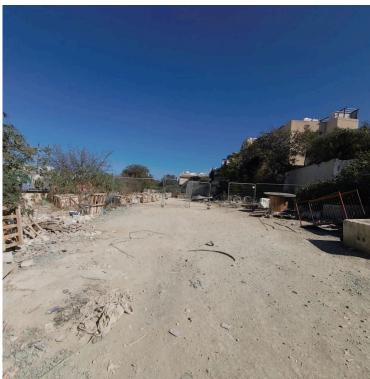

### **Description**

Exceptional South-Facing Plot Near Agapinor Hotel (9279)

Discover a remarkable 3,200m<sup>2</sup> south-facing plot with breathtaking sea views, located near the renowned Agapinor Hotel. This prime piece of land is perfect for a luxury residence or investment, offering endless possibilities. Priced at €1,500,000, it presents a fantastic opportunity in an exclusive area.

Key Features:

3,200m² plot

South-facing with stunning sea views

Proximity to Agapinor Hotel

Priced at €1,500,000

42% of the land is 100% build the rest of the land is 80% build