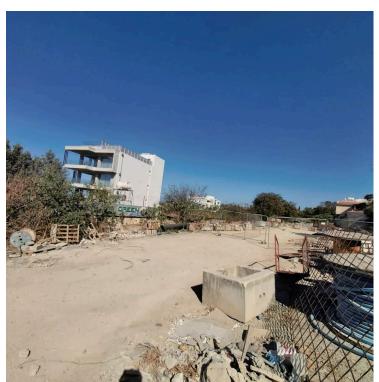

### **Description**

Exceptional South-Facing Plot Near Agapinor Hotel (9279)

Discover a remarkable 3,200m<sup>2</sup> south-facing plot with breathtaking sea views, located near the renowned Agapinor Hotel. This prime piece of land is perfect for a luxury residence or investment, offering endless possibilities. Priced at €1,500,000, it presents a fantastic opportunity in an exclusive area.

Key Features:

3,200m² plot

South-facing with stunning sea views

Proximity to Agapinor Hotel

Priced at €1,500,000

42% of the land is 100% build the rest of the land is 80% build