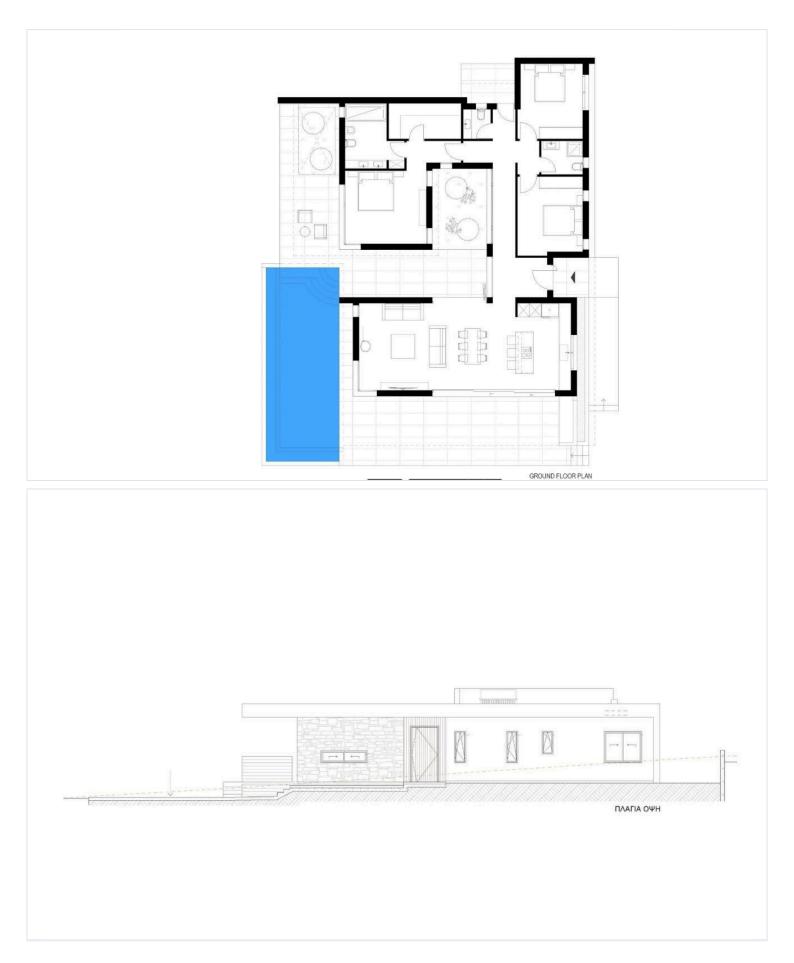

ort, style, and tranquility.

#### Key Features:

Spacious Living Areas: Open-plan design with a bright and airy living room, perfect for family gatherings.

3 Bedrooms: Generously sized rooms, each offering comfort and privacy.

3 Bathrooms: Modern fittings, including en-suite options for added convenience.

Outdoor Space: Private garden and terrace, ideal for relaxing or entertaining.

Location: Situated in Tala, a sought-after village known for its beautiful landscapes, local tavernas, and easy access to Paphos city center and nearby beaches.

This bungalow is perfect for those seeking a serene lifestyle while remaining close to amenities. Whether you're looking for a family home, a holiday retreat, or a property investment, this gem in Tala is sure to impress.





## **Floor plans**







# **Additional information**

### **Facilities**

Aircondition, Provision Parking, Covered Storage

### Features

| Bright                      | CCTV (provision)    | Combined kitchen and dining area |
|-----------------------------|---------------------|----------------------------------|
| Connected to electric mains | Double glazing      | Easy access to highway           |
| Easy access to main roads   | En suite shower     | Garden                           |
| Garden, large               | Granite countertops | Investment opportunity           |
| Luxury specifications       | Modern design       | Near amenities                   |
| Near bus route              | Open plan           | Pipe-in-pipe plumbing system     |
| Pressurized water system    | Quiet area          | Sho