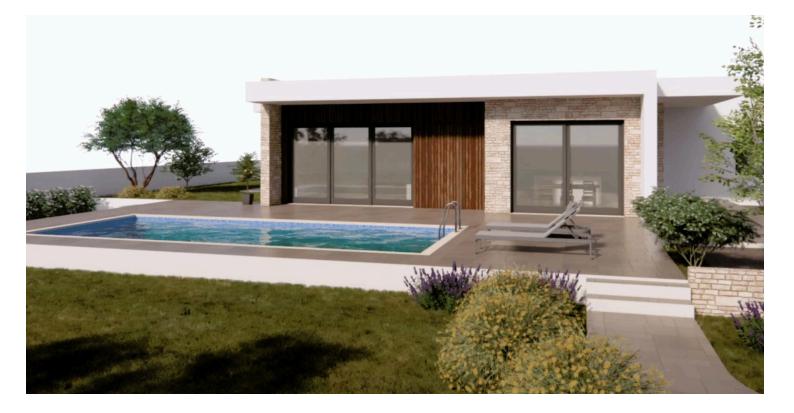

### Description

MODERN 3 BEDROOM BUNGALOW HOUSE IN PAPHOS (9273)

PRICE: 685,000 EURO PLUS VAT

Discover this stunning 3-bedroom, 3-bathroom bungalow located in the picturesque village of Tala, Paphos. Nestled in a peaceful area with scenic views, this property offers a perfect blend of comfort, style, and tranquility.

#### Key Features:

Spacious Living Areas: Open-plan design with a bright and airy living room, perfect for family gatherings.

3 Bedrooms: Generously sized rooms, each offering comfort and privacy.

3 Bathrooms: Modern fittings, including en-suite options for added convenience.

Outdoor Space: Private garden and terrace, ideal for relaxing or entertaining.

Location: Situated in Tala, a sought-after village known for its beautiful landscapes, local tavernas, and easy access to Paphos city center and nearby beaches.

This bungalow is perfect for those seeking a serene lifestyle while remaining close to amenities. Whether you're looking for a family home, a holiday retreat, or a property investment, this gem in Tala is sure to impress.