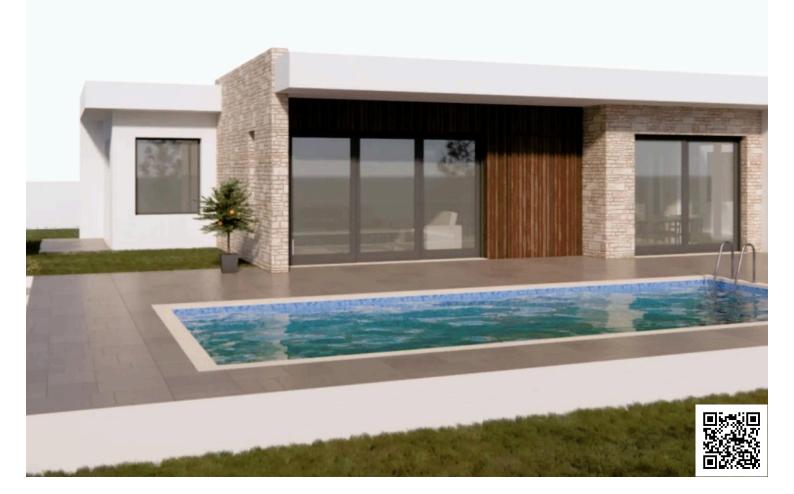

### Description

MODERN 3 BEDROOM BUNGALOW HOUSE IN PAPHOS (9273)

PRICE: 685,000 EURO PLUS VAT

Discover this stunning 3-bedroom, 3-bathroom bungalow located in the picturesque village of Tala, Paphos. Nestled in a peaceful area with scenic views, this property offers a perfect blend of comfort, style, and tranquility.

#### Key Features:

Spacious Living Areas: Open-plan design with a bright and airy living room, perfect for family gatherings.

3 Bedrooms: Generously sized rooms, each offering comfort and privacy.

3 Bathrooms: Modern fittings, including en-suite options for added convenience.

Outdoor Space: Private garden and terrace, ideal for relaxing or entertaining.

Location: Situated in Tala, a sought-after village known for its beautiful landscapes, local tavernas, and easy access to Paphos city center and nearby beaches.

This bungalow is perfect for those seeking a serene lifestyle while remaining close to amenities. Whether you're looking for a family home, a holiday retreat, or a property investment, this gem in Tala is sure to impress.