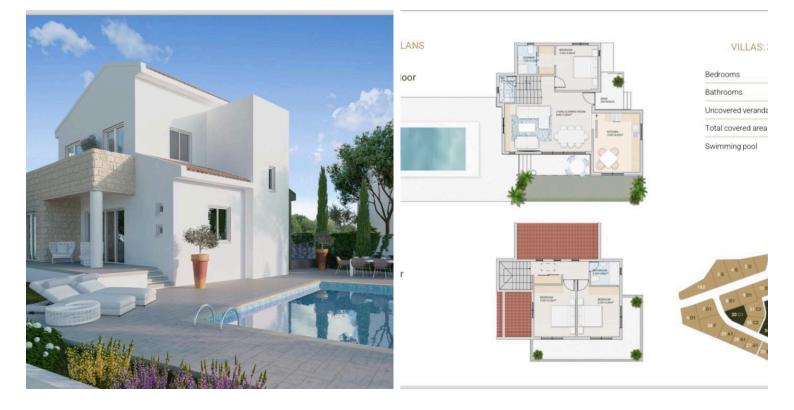

#### Description

3-Bedroom Villa with Private Pool in Pine Tree Forest – €508,000+VAT (9247)

Description:

Location: 20 minutes to Paphos, 25 minutes to Limassol Price: €508,000+VAT Plot Size: 407 sqm Internal Area: 126sqm Covered Veranda: 12 sqm Total Covered Area: 138 sqm Parking: 1 private parking space Key Features: 3 spacious bedrooms 3 modern bathrooms Open-plan living area Private swimming pool Extensive outdoor patio, perfect for entertaining Landscaped garden offering beautiful natural surroundings Located in a serene pine tree forest, providing tranquility and fresh air Situated 250 meters above sea level with stunning views Just 8 minutes from a Blue Flag beach