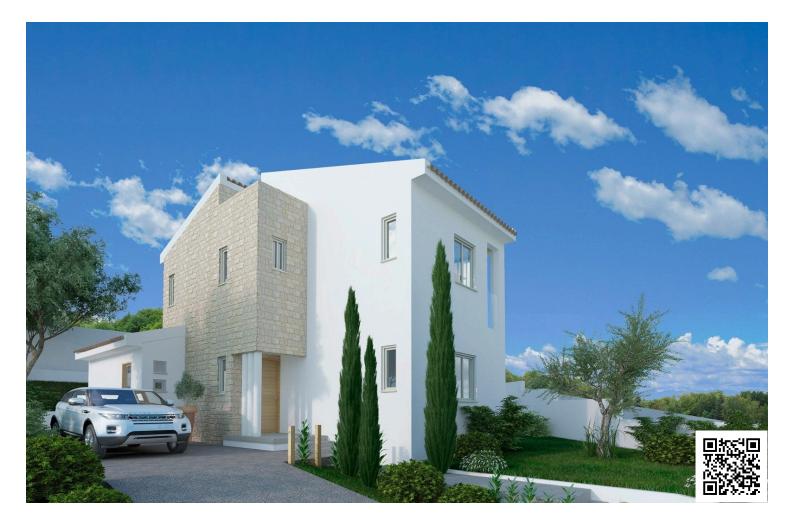

#### Description

3-Bedroom Villa with Private Pool in Pine Tree Forest – €508,000+VAT (9247)

Description:

Location: 20 minutes to Paphos, 25 minutes to Limassol Price: €508,000+VAT Plot Size: 407 sqm Internal Area: 126sqm Covered Veranda: 12 sqm Total Covered Area: 138 sqm Parking: 1 private parking space Key Features: 3 spacious bedrooms 3 modern bathrooms Open-plan living area Private swimming pool Extensive outdoor patio, perfect for entertaining Landscaped garden offering beautiful natural surroundings Located in a serene pine tree forest, providing tranquility and fresh air Situated 250 meters above sea level with stunning views Just 8 minutes from a Blue Flag beach