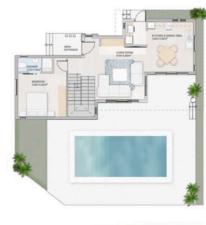

#### **Specifications**

| Bedrooms | Bathrooms                 | Covered                  | m <sup>2</sup> |
|----------|---------------------------|--------------------------|----------------|
| Туре     | Detached Villa            | Year of construction     | 2024           |
| Showers  | 2                         | Furnished                | Unfurnished    |
| Toilets  | 3                         | Structure                | Concrete       |
| Plot     | <b>494</b> m <sup>2</sup> | Facade                   | Concrete       |
| Status   | Under construction        | Energy efficiency rating | a 🔊            |
|          |                           |                          |                |

#### Description

3-Bedroom Villa with Private Pool in Pine Tree Forest – €518,000+VAT (9246)

Description:

Location: 20 minutes to Paphos, 25 minutes to Limassol Price: €518,000 +VAT Plot Size: 494 sqm Internal Area: 120sqm Covered Veranda: 17 sqm Total Covered Area: 137 sqm Parking: 1 private parking space