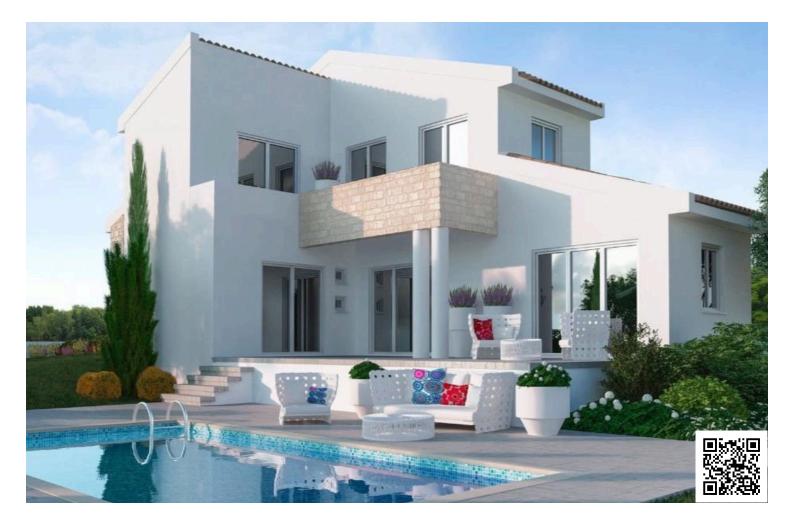

#### Description

3-Bedroom Villa with Private Pool in Pine Tree Forest – €518,000+VAT (9246)

Description:

Location: 20 minutes to Paphos, 25 minutes to Limassol Price: €518,000 +VAT Plot Size: 494 sqm Internal Area: 120sqm Covered Veranda: 17 sqm Total Covered Area: 137 sqm Parking: 1 private parking space

Key Features:

3 spacious bedrooms 3 modern bathrooms Open-plan living area Private swimming pool Extensive outdoor patio, perfect for entertaining Landscaped garden offering beautiful natural surroundings Located in a serene pine tree forest, providing tranquility and fresh air Situated 250 meters above sea level with stunning views