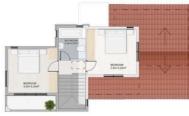

#### **Specifications**

| Bedrooms | Bathrooms                 | Covered                  | m <sup>2</sup> |
|----------|---------------------------|--------------------------|----------------|
| Туре     | Detached Villa            | Year of construction     | 2024           |
| Showers  | 2                         | Furnished                | Unfurnished    |
| Toilets  | 3                         | Structure                | Concrete       |
| Plot     | <b>494</b> m <sup>2</sup> | Facade                   | Concrete       |
| Status   | Under construction        | Energy efficiency rating | a 🔊            |
|          |                           |                          |                |

#### Description

3-Bedroom Villa with Private Pool in Pine Tree Forest – €518,000+VAT (9246)

Description:

Location: 20 minutes to Paphos, 25 minutes to Limassol Price: €518,000 +VAT Plot Size: 494 sqm Internal Area: 120sqm Covered Veranda: 17 sqm Total Covered Area: 137 sqm Parking: 1 private parking space