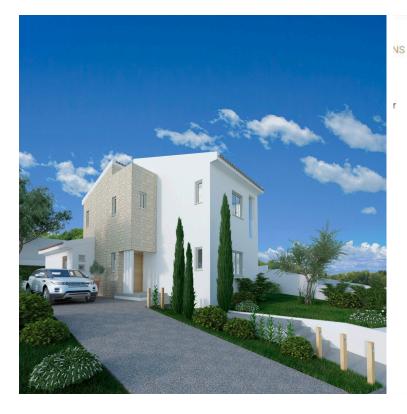

#### Description

3-Bedroom Villa with Private Pool in Pine Tree Forest – €518,000+VAT (9246)

Description:

Location: 20 minutes to Paphos, 25 minutes to Limassol Price: €518,000 +VAT Plot Size: 494 sqm Internal Area: 120sqm Covered Veranda: 17 sqm Total Covered Area: 137 sqm Parking: 1 private parking space

Key Features:

3 spacious bedrooms 3 modern bathrooms Open-plan living area Private swimming pool Extensive outdoor patio, perfect for entertaining Landscaped garden offering beautiful natural surroundings Located in a serene pine tree forest, providing tranquility and fresh air Situated 250 meters above sea level with stunning views