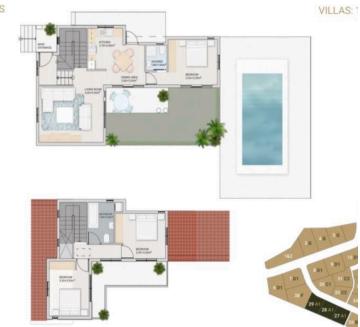

### **Specifications**

| <b>2</b> | <b>™</b> 1 | [] 123 m <sup>2</sup> |
|----------|------------|-----------------------|
| Bedrooms | Bathrooms  | Covered               |

| Туре    | Detached Villa     | Year of construction     | 2024        |
|---------|--------------------|--------------------------|-------------|
| Showers | 2                  | Furnished                | Unfurnished |
| Toilets | 3                  | Structure                | Concrete    |
| Plot    | 571 m <sup>2</sup> | Facade                   | Concrete    |
| Status  | Under construction | Energy efficiency rating | <i>ĕ</i> A  |
|         |                    |                          |             |

### **Description**

3-Bedroom Villa with Private Pool in Pine Tree Forest – €541,000+VAT (9245) Description:

Location: 20 minutes to Paphos, 25 minutes to Limassol

Price: €541,000 +VAT

Plot Size: 571 sqm

Internal Area: 123 sqm

Covered Veranda: 12 sqm

Total Covered Area: 135 sqm

Parking: 1 private parking space

Key Features:

3 spacious bedrooms 3 modern bathrooms Open-plan living area Private swimming pool

Extensive outdoor patio, perfect for entertaining