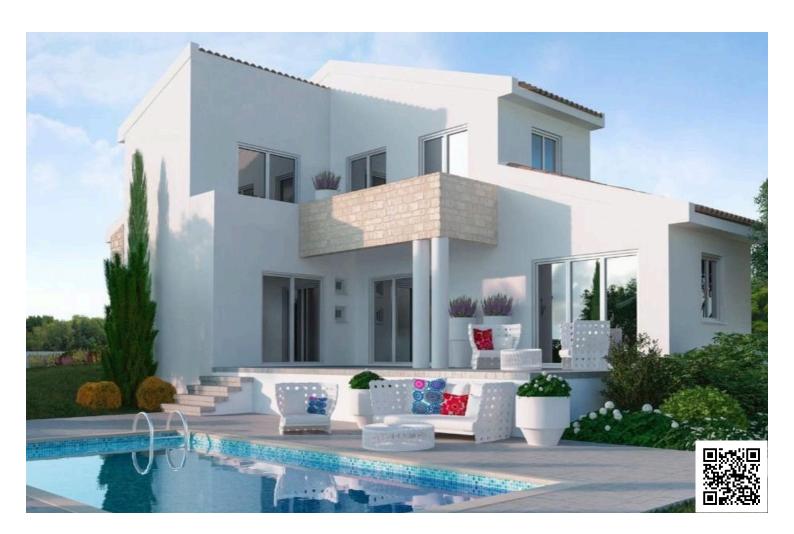

### **Description**

3-Bedroom Villa with Private Pool in Pine Tree Forest – €541,000+VAT (9245) Description:

Location: 20 minutes to Paphos, 25 minutes to Limassol

Price: €541,000 +VAT

Plot Size: 571 sqm

Internal Area: 123 sqm

Covered Veranda: 12 sqm

Total Covered Area: 135 sqm

Parking: 1 private parking space

Key Features:

3 spacious bedrooms 3 modern bathrooms Open-plan living area Private swimming pool

Extensive outdoor patio, perfect for entertaining

Landscaped garden offering beautiful natural surroundings

Located in a serene pine tree forest, providing tranquility and fresh air

Situated 250 meters above sea level with stunning views

Just 8 minutes from a Blue Flag beach