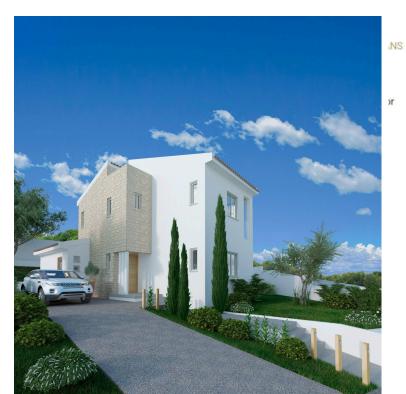

### **Description**

3-Bedroom Villa with Private Pool in Pine Tree Forest – €541,000+VAT (9245) Description:

Location: 20 minutes to Paphos, 25 minutes to Limassol

Price: €541,000 +VAT

Plot Size: 571 sqm

Internal Area: 123 sqm

Covered Veranda: 12 sqm

Total Covered Area: 135 sqm

Parking: 1 private parking space

Key Features:

3 spacious bedrooms 3 modern bathrooms Open-plan living area Private swimming pool

Extensive outdoor patio, perfect for entertaining

Landscaped garden offering beautiful natural surroundings

Located in a serene pine tree forest, providing tranquility and fresh air

Situated 250 meters above sea level with stunning views

Just 8 minutes from a Blue Flag beach