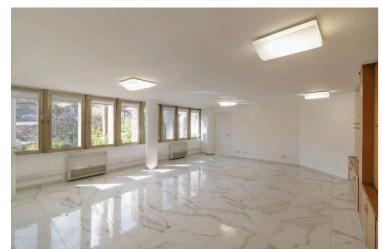

#### **Description**

Luxurious Ground Floor Office in Nicosia Agioi Omologites (9193)

Property Type: Office for Rent Available Now

An impressive entrance with a warm, luxurious wooden interior, marble floors and a bright open plan working space.

Net Area: 245 sqm

No of WCs: 2

Price: €2,600 /mth. Plus VAT

CAT 5 wiring

A great place to work and meet your clients! The office is located at the capital's center, off Nikis Avenue at the area Agioi Omologites. The office consists of an impressive high ceiling entrance at the ground floor. The property is also privileged by 4 parking spaces at the ground floor and on street parking.

The recently refurbished building is South facing, enjoying plenty of natural light and has a very warm, luxurious interior feel due to the natural timber, marble and high quality materials throughout. The property attracts international high-profile companies as tenants and is a solid property investment.