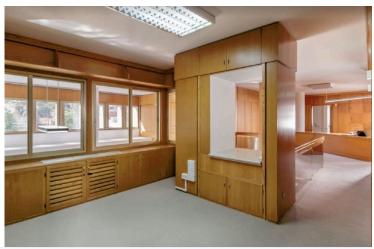

#### **Description**

Luxurious Ground Floor Office in Nicosia Agioi Omologites (9193)

Property Type: Office for Rent Available Now

An impressive entrance with a warm, luxurious wooden interior, marble floors and a bright open plan working space.

The recently refurbished building is South facing, enjoying plenty of natural light and has a very warm, luxurious interior feel due to the natural timber, marble and high quality materials throughout. The property attracts international high-profile companies as tenants and is a solid property investment.