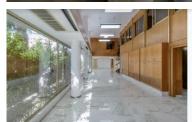

#### **Description**

Luxurious Ground Floor Office in Nicosia Agioi Omologites (9193)

Property Type: Office for Rent Available Now

An impressive entrance with a warm, luxurious wooden interior, marble floors and a bright open plan working space.

Net Area: 245 sqm

No of WCs: 2

Price: €2,600 /mth. Plus VAT

CAT 5 wiring

A great place to work and meet your clients! The office is located at the capital's center, off Nikis Avenue at the area Agioi Omologites. The office consists of an impressive high ceiling entrance at the ground floor. The property is also privileged by 4 parking spaces at the ground floor and on street parking.

The recently refurbished building is South facing, enjoying plenty of natural light and has a very warm, luxurious interior feel due to the natural timber, marble and high quality materials throughout. The property attracts international high-profile companies as tenants and is a solid property investment.