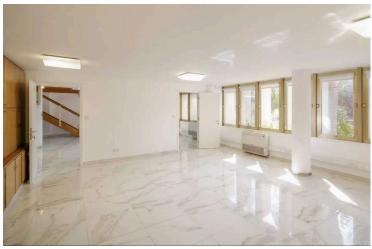

#### **Description**

Luxurious Ground Floor Office in Nicosia Agioi Omologites (9193)

Property Type: Office for Rent Available Now

An impressive entrance with a warm, luxurious wooden interior, marble floors and a bright open plan working space.

Net Area: 245 sqm

No of WCs: 2

Price: €2,600 /mth. Plus VAT

CAT 5 wiring

A great place to work and meet your clients! The office is located at the capital's center, off Nikis Avenue at the area Agioi Omologites. The office consists of an impressive high ceiling entrance at the ground floor. The property is also privileged by 4 parking spaces at the ground floor and on street parking.

The recently refurbished building is South facing, enjoying plenty of natural light and has a very warm, luxurious interior feel due to the natural timber, marble and high quality materials throughout. The property attracts international high-profile companies as tenants and is a solid property investment.