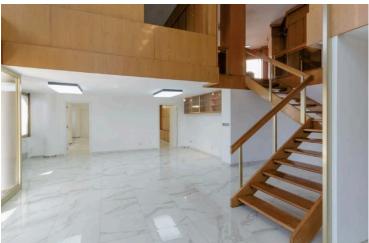

#### **Description**

Luxurious Ground Floor Office in Nicosia Agioi Omologites (9193)

Property Type: Office for Rent Available Now

An impressive entrance with a warm, luxurious wooden interior, marble floors and a bright open plan working space.

Net Area: 245 sqm

No of WCs: 2

Price: €2,600 /mth. Plus VAT

CAT 5 wiring

A great place to work and meet your clients! The office is located at the capital's center, off Nikis Avenue at the area Agioi Omologites. The office consists of an impressive high ceiling entrance at the ground floor. The property is also privileged by 4 parking spaces at the ground floor and on street parking.

The recently refurbished building is South facing, enjoying plenty of natural light and has a very warm, luxurious interior feel due to the natural timber, marble and high quality materials throughout. The property attracts international high-profile companies as tenants and is a solid property investment.