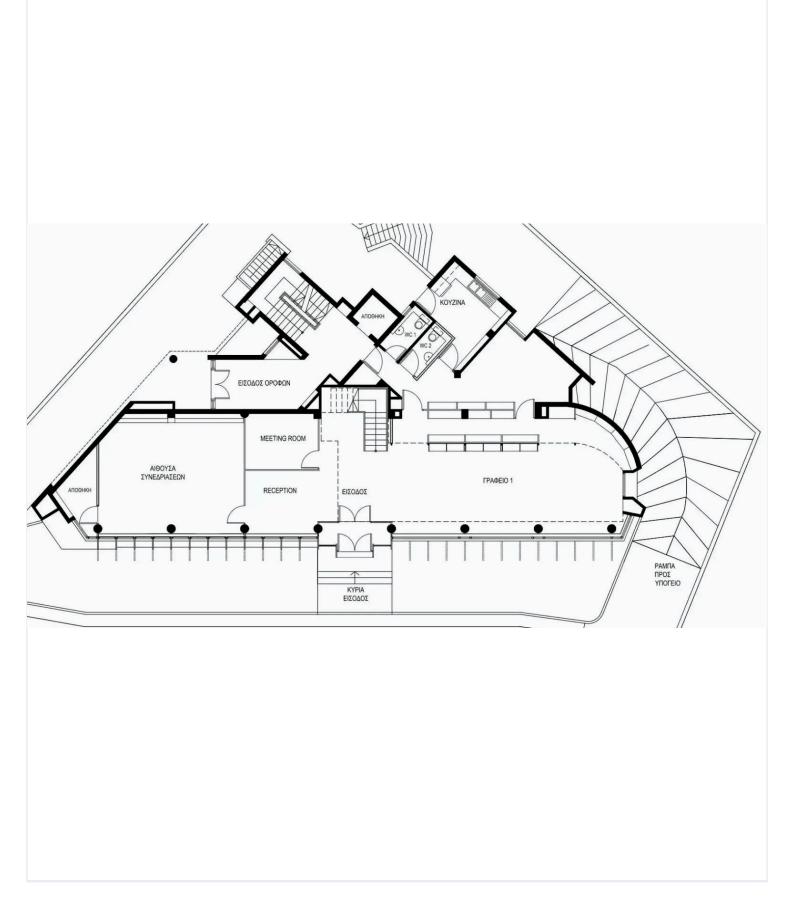

luxurious wooden interior, marble floors and a bright open plan working space.

Net Area: 245 sqm

No of WCs: 2

Price: €2,600 /mth. Plus VAT

CAT 5 wiring

A great place to work and meet your clients! The office is located at the capital's center, off Nikis Avenue at the area Agioi Omologites. The office consists of an impressive high ceiling entrance at the ground floor. The property is also privileged by 4 parking spaces at the ground floor and on street parking.

The recently refurbished building is South facing, enjoying plenty of natural light and has a very warm, luxurious interior feel due to the natural timber, marble and high quality materials throughout. The property attracts international high-profile companies as tenants and is a solid property investment.





# Floor plans







## **Additional information**

#### **Facilities**

Aircondition, Split system

Solar water heater

#### **Features**

**Business facilities** 

Easy access to highway

Luxury specifications

Near public transport

Thermal insulation

Double glazing

Easy access to main roads

Near amenities

Server room

Earthquake-resistant structure

Heart of city center

Near bus route

Server room with full rack

#### **Distances**

Amenities



20 m

Airport



38 km

Sea



38 km

Public transport



150 m

Schools



**850 m** 

#### Contact us



#### Stefania Spyridou

(+357) 99810880



stephaniaspyridou@gmail.com