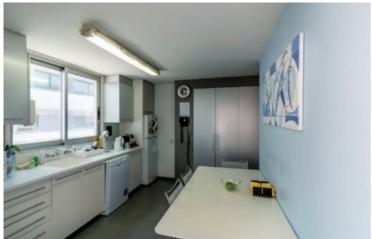

#### **Description**

Luxurious Ground Floor Office in Nicosia Agioi Omologites (9193)

Property Type: Office for Rent Available Now

An impressive entrance with a warm, luxurious wooden interior, marble floors and a bright open plan working space.

Net Area: 245 sqm

No of WCs: 2

Price: €2,600 /mth. Plus VAT

CAT 5 wiring

A great place to work and meet your clients! The office is located at the capital's center, off Nikis Avenue at the area Agioi Omologites. The office consists of an impressive high ceiling entrance at the ground floor. The property is also privileged by 4 parking spaces at the ground floor and on street parking.

The recently refurbished building is South facing, enjoying plenty of natural light and has a very warm, luxurious interior feel due to the natural timber, marble and high quality materials throughout. The property attracts international high-profile companies as tenants and is a solid property investment.