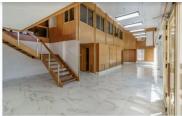

#### **Description**

Luxurious Ground Floor Office in Nicosia Agioi Omologites (9193)

Property Type: Office for Rent Available Now

An impressive entrance with a warm, luxurious wooden interior, marble floors and a bright open plan working space.

Net Area: 245 sqm

No of WCs: 2

Price: €2,600 /mth. Plus VAT

CAT 5 wiring

A great place to work and meet your clients! The office is located at the capital's center, off Nikis Avenue at the area Agioi Omologites. The office consists of an impressive high ceiling entrance at the ground floor. The property is also privileged by 4 parking spaces at the ground floor and on street parking.

The recently refurbished building is South facing, enjoying plenty of natural light and has a very warm, luxurious interior feel due to the natural timber, marble and high quality materials throughout. The property attracts international high-profile companies as tenants and is a solid property investment.