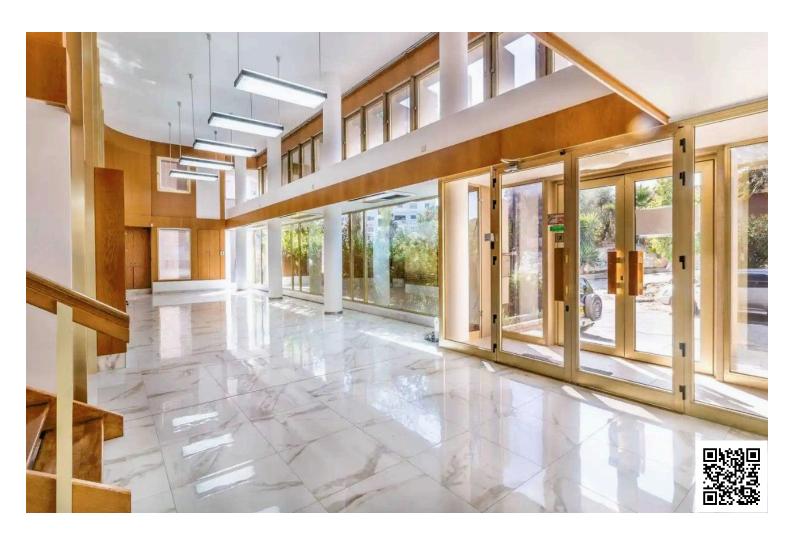

#### **Description**

Luxurious Ground Floor Office in Nicosia Agioi Omologites (9193)

Property Type: Office for Rent Available Now

An impressive entrance with a warm, luxurious wooden interior, marble floors and a bright open plan working space.

Net Area: 245 sqm

No of WCs: 2

Price: €2,600 /mth. Plus VAT

CAT 5 wiring

A great place to work and meet your clients! The office is located at the capital's center, off Nikis Avenue at the area Agioi Omologites. The office consists of an impressive high ceiling entrance at the ground floor. The property is also privileged by 4 parking spaces at the ground floor and on street parking.

The recently refurbished building is South facing, enjoying plenty of natural light and has a very warm, luxurious interior feel due to the natural timber, marble and high quality materials throughout. The property attracts international high-profile companies as tenants and is a solid property investment.