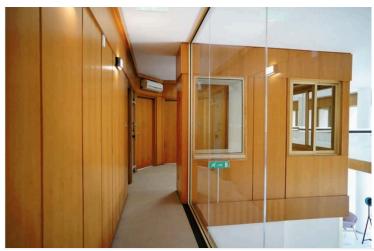

#### **Description**

Luxurious Ground Floor Office in Nicosia Agioi Omologites (9193)

Property Type: Office for Rent Available Now

An impressive entrance with a warm, luxurious wooden interior, marble floors and a bright open plan working space.

The recently refurbished building is South facing, enjoying plenty of natural light and has a very warm, luxurious interior feel due to the natural timber, marble and high quality materials throughout. The property attracts international high-profile companies as tenants and is a solid property investment.